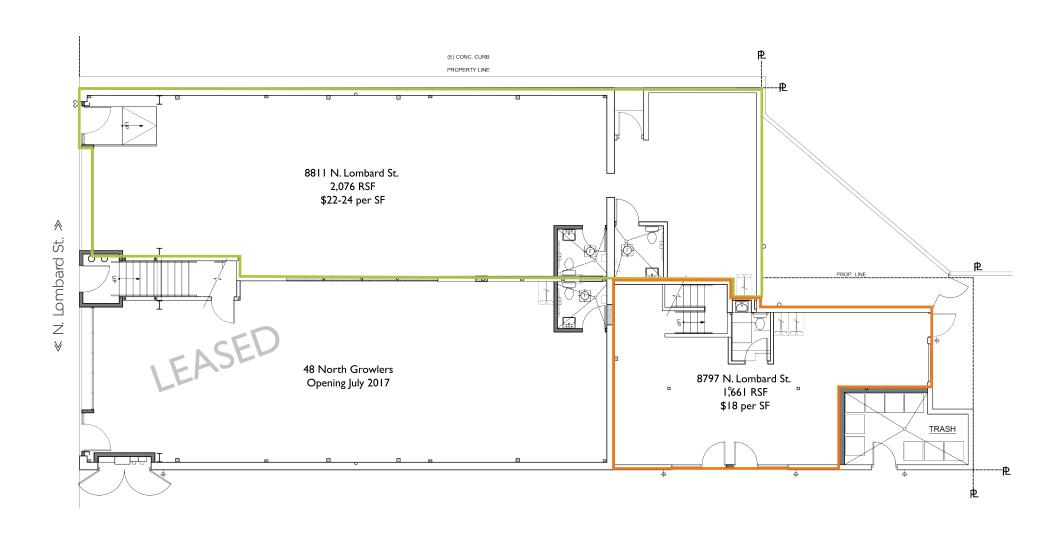

**FOR LEASE** 





# COMMERCIAL | RETAIL SPACE | RESTAURANT

8803 N. Lombard St.

**DIGITAL MAP** 

Three retail spaces available in up and coming St. Johns neighborhood. Excellent location on N. Lombard street.

Located below 4 newly renovated residential units and next door to 2/3rds project, Cathedral Eye Care, Sudra, and The Garrison Tap Room.

Debbie Thomas info@debbiethomas.com 503.226.2141



## Floor Plan | DETAILS

RATE // \$22 - \$24 per SF DELIVERY // Available Now



### Neighborhood ABOUT

Located next to the 2/3rds project. A high-occupancy development that houses retail, restaurant, office, and residential lofts.

#### Apartments Under Construction:

- Leavitt Ave. 3 Story, 20 Units
- Union at St. Johns
- 4 Story, 100 units, 20,00 SF commercial space. Cathedral Flats 2 Story, 24 units
- N. Ivanhoe 3 Story, 6 units
- Mods Willamette 2 Story, 6 units

#### Apartments Under Review:

- N. Oswego Ave. 2 Story, 7 units
- N. Crawford & N Charleston 101 units



Taqueria Santa Cruz Signal Station Pizza

Kruger's Marketplace and Food Pod

Brass Tacks Sandwiches

The Garrison Tap Room

87th and Meatballs

Mama San Soul Shack

Brekken's

John Street Cafe

The Fixin'To

Plew's Brews

Leisure Public House

Sudra

Hoplandia

McMenamins St. Johns

Occidental Bre