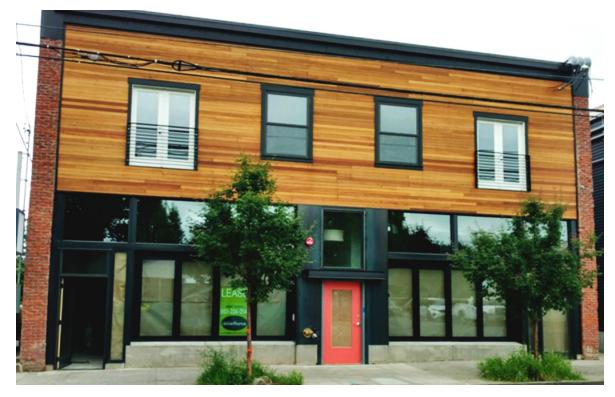

# COMMERCIAL | RETAIL SPACE | RESTAURANT

8803 N. Lombard St.

**DIGITAL MAP** 

Three retail spaces available in up and coming St. Johns neighborhood. Excellent location on N. Lombard street.

Located below 4 newly renovated residential units and next door to 2/3rds project, Cathedral Eye Care, Sudra, and The Garrison Tap Room.