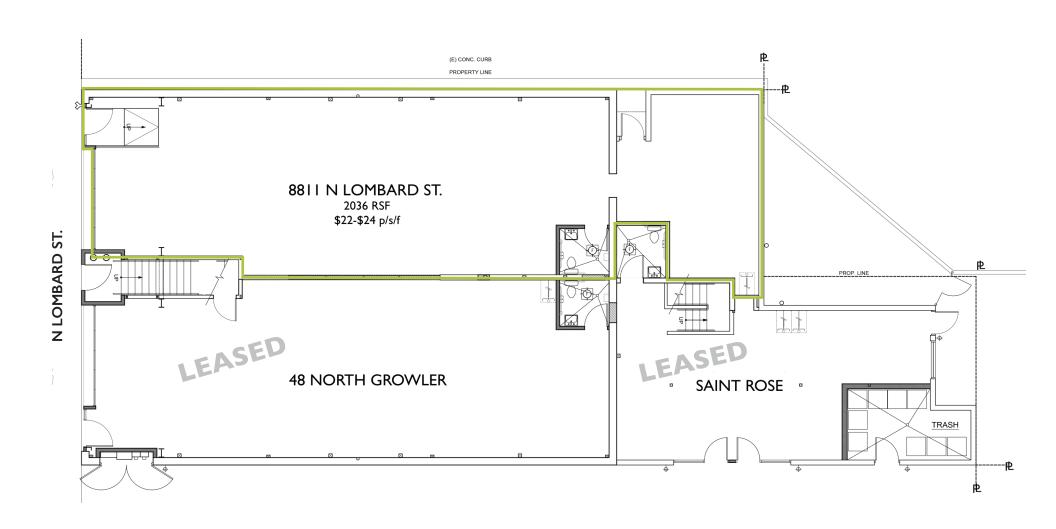

## FOR LEASE





COMMERCIAL | RETAIL SPACE 8803 North Lombard St.

One retail space available in up and coming St. Johns neighborhood. Excellent location on North Lombard Street.

Located below 4 newly renovated residential units and next door to The 2/3rds Project, Cathedral Eye Care, The Sudra, and Therapy Stores.

Debbie Thomas info@debbiethomas.com 503.226.2141 www.debbiethomas.com



## Floor Plan | DETAILS

RATE | \$22–\$24 per SF DELIVERY | Available Now



## Neighborhood ABOUT

Located next to The 2/3rds Project – a high-occupancy development that houses retail, restaurant, office, and residential lofts.

Apartments Under Construction:

- Leavitt Ave. 3 stories, 20 Units
- Union at St. Johns 4 stories, 100 units, 20,000 SF commercial space
- N. Ivanhoe 3 stories, 6 units
- Mods Willamette 2 stories, 6 units

Apartments Under Review:

- N. Oswego Ave. 2 stories, 7 units
- Cathedral Flats 2 stories, 24 units
- N. Crawford & N Charleston 101 units



Tienda Santa Cruz Signal Station Pizza Kruger's Marketplace and Food Pod Brass Tacks Sandwiches 48 North Tap House 87th and Meatballs Mama San Soul Shack Iohn Street Cafe The Fixin' To Leisure Public House

The Sudra Hoplandia

McMenamins St. Johns

Occidental Brewing

SOMA Kombucha

Pizza Nostr