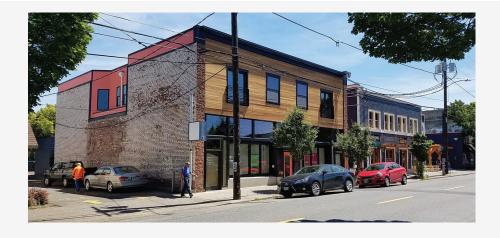

## Neighborhood ABOUT

Located next to The 2/3rds Project – a high-occupancy development that houses retail, restaurant, office, and residential lofts.

Apartments Under Construction:

- Leavitt Ave. 3 stories, 20 Units
- Union at St. Johns 4 stories, 100 units, 20,000 SF commercial space
- N. Ivanhoe 3 stories, 6 units
- Mods Willamette 2 stories, 6 units