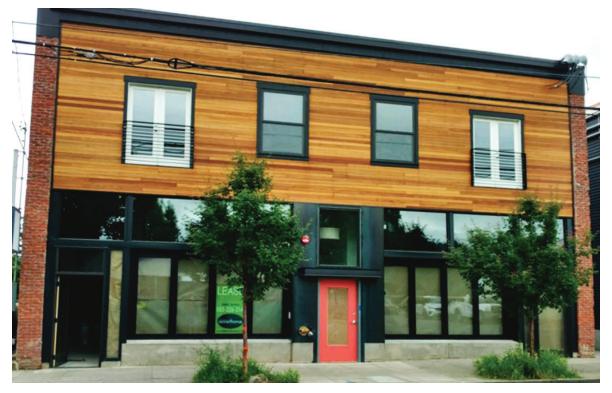

## FOR LEASE

COMMERCIAL | RETAIL SPACE 8803 North Lombard St.

One retail space available in up and coming St. Johns neighborhood. Excellent location on North Lombard Street.

Located below 4 newly renovated residential units and next door to The 2/3rds Project, Cathedral Eye Care, The Sudra, and Therapy Stores.