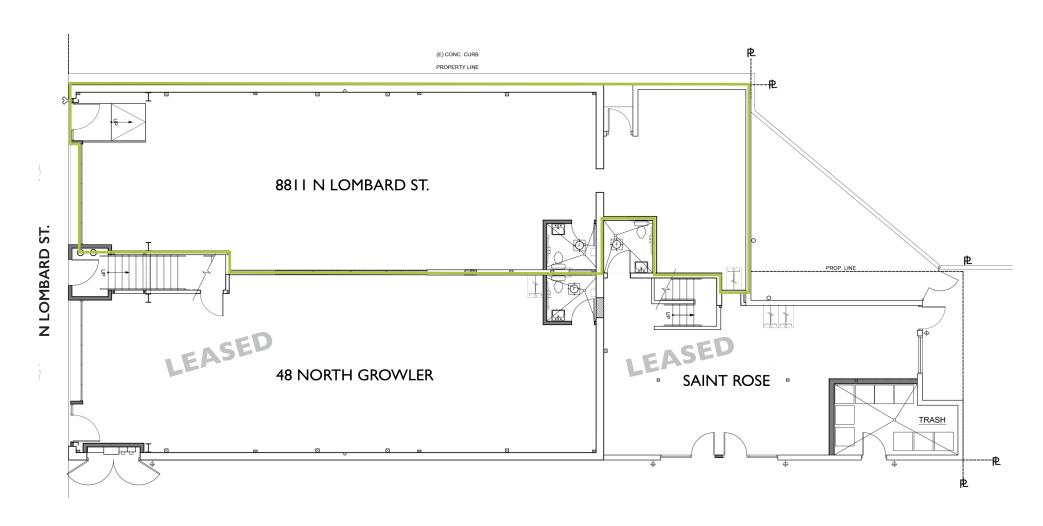

## Floor Plan | DETAILS

SIZE | 2,076 SF RATE | \$24 per SF DELIVERY | Available Now