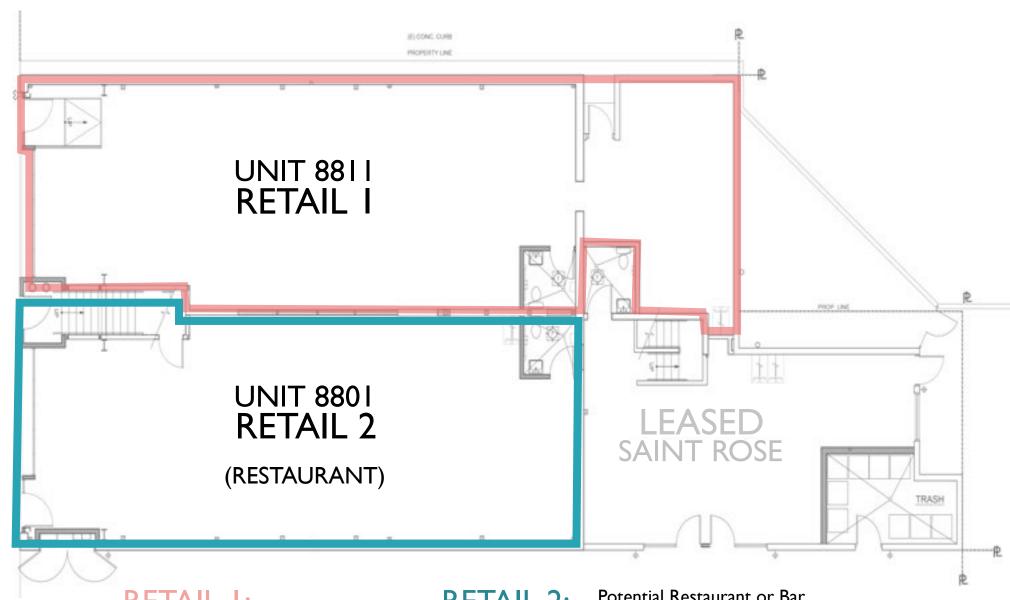

## FLOOR PLAN | DETAILS

**RETAIL I:** 

SIZE | 2,076 SF RATE | \$24 SF / YR + NNN DELIVERY | Available Now **RETAIL 2:** 

Potential Restaurant or Bar (Infrastructure in place)

SIZE | 1,648 SF

RATE | \$24 SF / YR + NNN

DELIVERY | Available May 1st