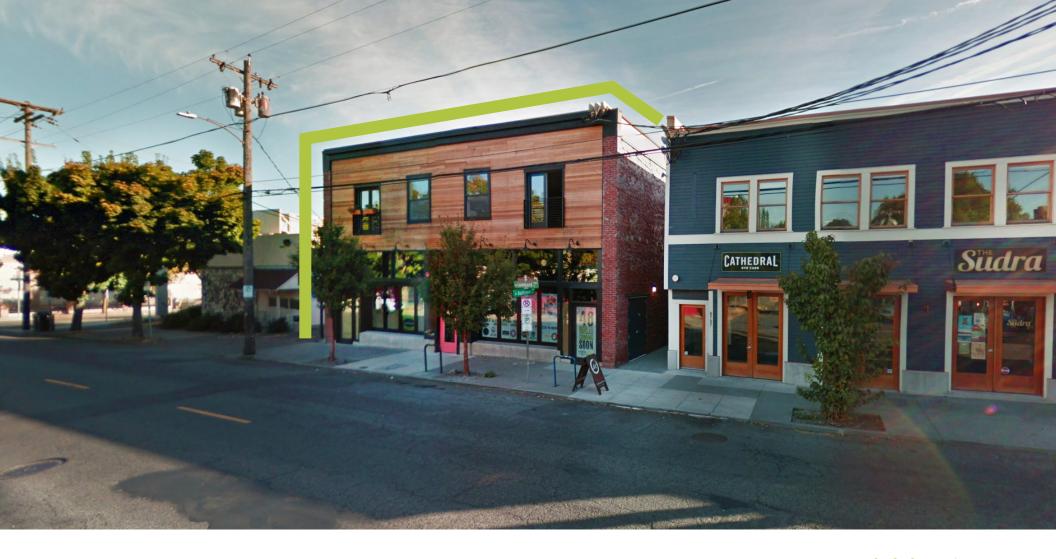

# COMMERCIAL | RETAIL SPACES 8801 & 8811 North Lombard St.

Two retail spaces available in up and coming St. Johns neighborhood. Excellent location on North Lombard Street.

## NEIGHBORHOOD

Located next to The 2/3rds Project – a high-occupancy development that houses retail, restaurant, office, and residential lofts.