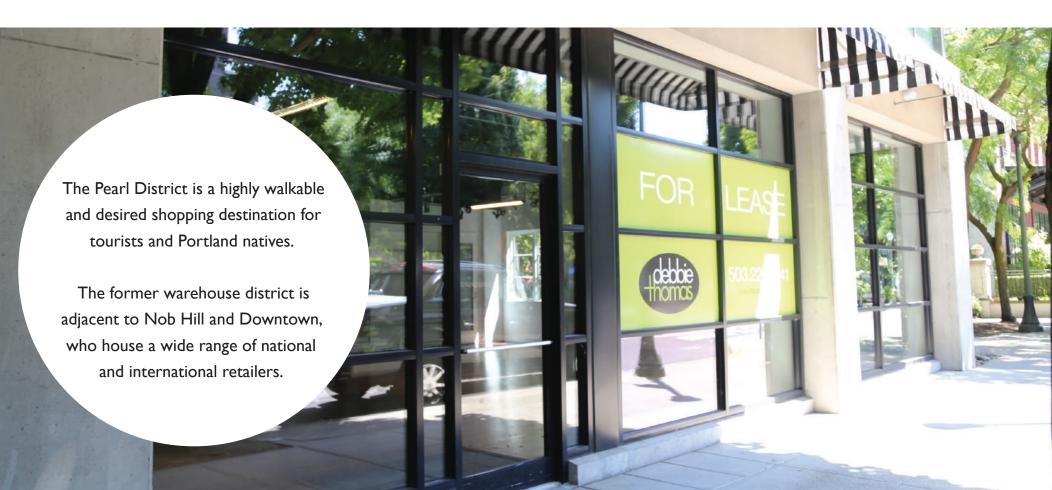

### PROPERTY DETAILS

1,633 Square feet ground floor retail space located in the Pearl District, below 120 condominium lofts at Tanner Place.

Located across the street from Jamison Square Park, best known for it's stone fountain and low pools. The park's numerous benches make this an especially popular spot during lunchtime, summer evenings and on weekends.