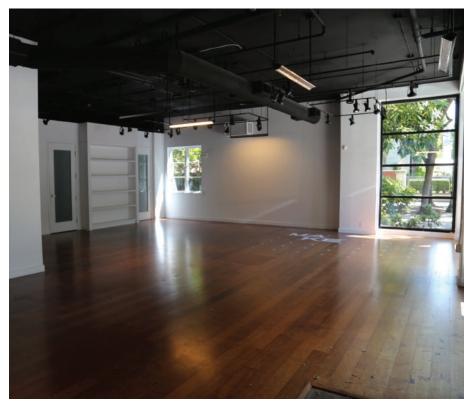

### THE SPACE

Zoning EX
Entrance faces NW 11th Avenue
Exceptional location
Adjacent to Portland Street Car line
Private office
Access to recycling
ADA restroom
Wood floors
Dynamic lighting
Floor to ceiling windows
High ceilings