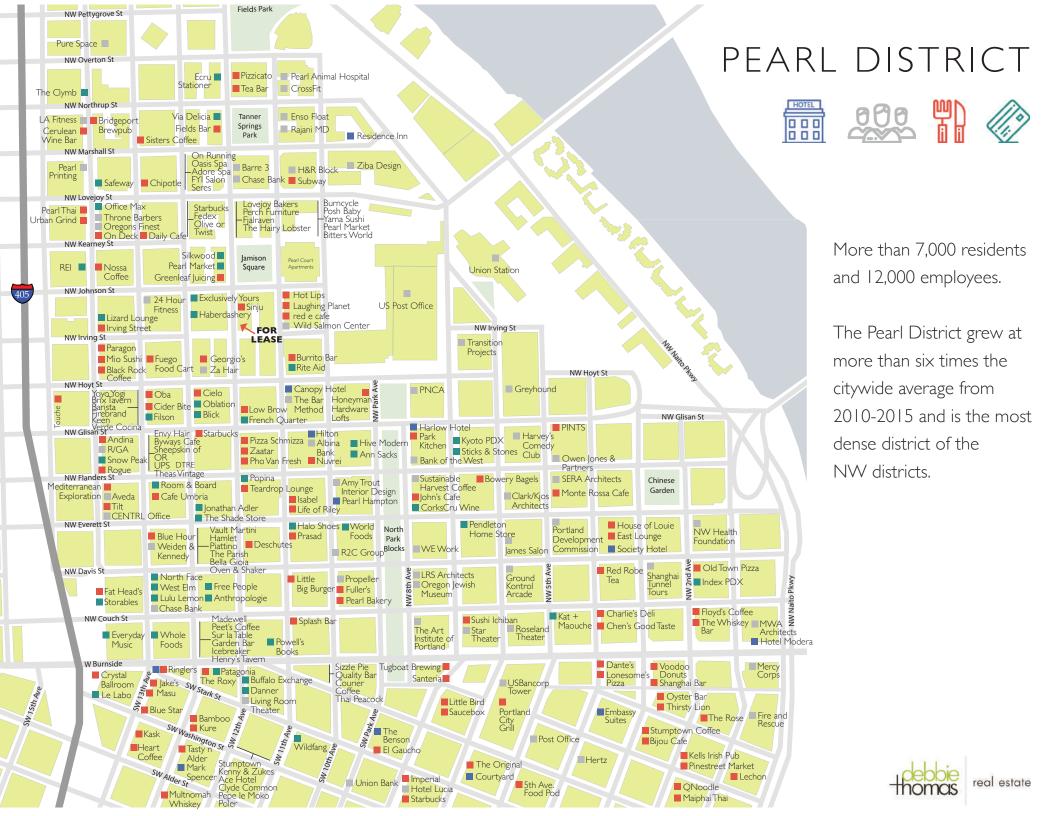

### PROPERTY DETAILS

1,633 Square feet ground floor retail space located in the Pearl District, below 120 condominium lofts at Tanner Place.

Located across the street from Jamison Square Park, best known for it's stone fountain and low pools. The park's numerous benches make this an especially popular spot during lunchtime, summer evenings and on weekends.