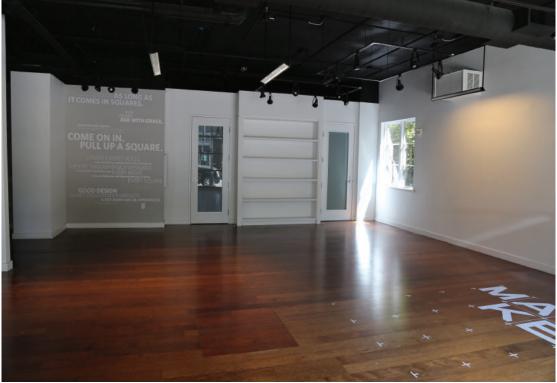

### THE SPACE

Zoning EX
Entrance faces NW 11th Avenue
Exceptional location
Adjacent to Portland Street Car line
Private office
Access to recycling
ADA restroom
Wood floors
Dynamic lighting
Floor to ceiling windows
High ceilings