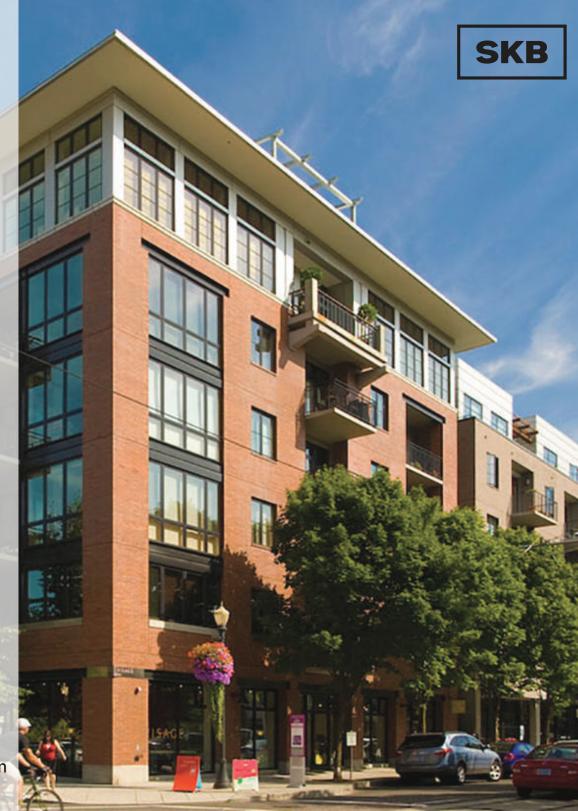

# **FOR LEASE**

### PROPERTY DETAILS

1,633 Square feet ground floor retail space located in the Pearl District, below 120 condominium lofts at Tanner Place.

Located across the street from Jamison Square Park, best known for it's stone fountain and low pools. The park's numerous benches make this an especially popular spot during lunchtime, summer evenings and on weekends.