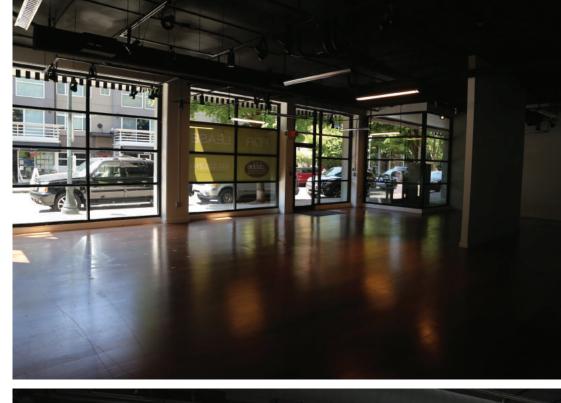

### THE SPACE

Zoning EX
Entrance faces NW 11th Avenue
Exceptional location
Adjacent to Portland Street Car line
Private office
Access to recycling
ADA restroom
Wood floors
Dynamic lighting
Floor to ceiling windows
High ceilings