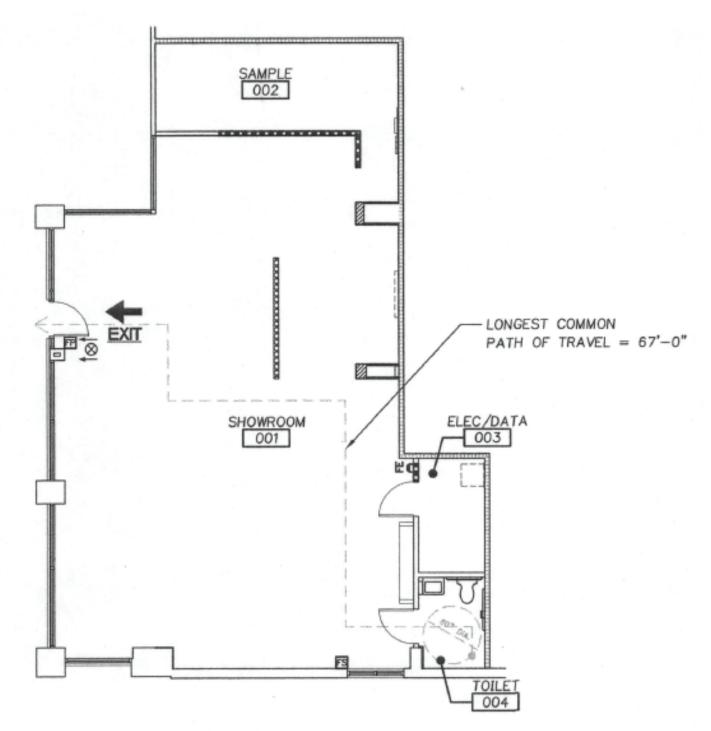

## **FLOOR PLAN**

- 14 acre site could accommodate 3.8 million SF
- Adding new streetcar and bus routes
- USPS facility relocation will occur over the next
   24 months
- Development will occur over a phase period of 6 years
- 850,000 SF of office
- 2,700 residential units, which would create space for 4,000 jobs and 3,100 residents