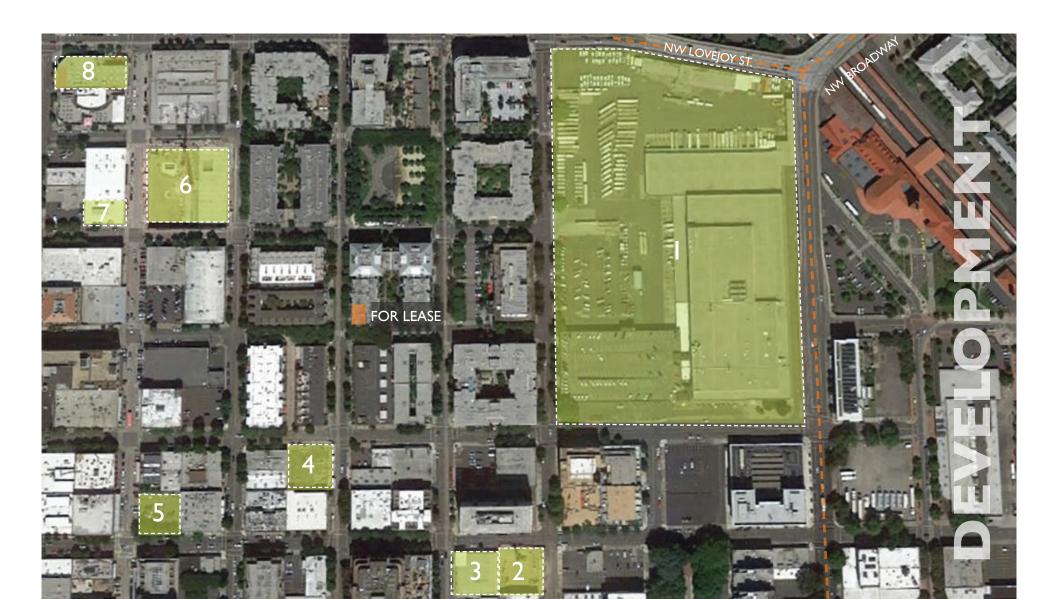

## **FLOOR PLAN**

- 14 acre site could accommodate 3.8 million SF
- Adding new streetcar and bus routes
- USPS facility relocation will occur over the next
   24 months
- Development will occur over a phase period of 6 years
- 850,000 SF of office
- 2,700 residential units, which would create space for 4,000 jobs and 3,100 residents

CANOPY BY HILTON

153 guest rooms. Ground floor cafe/bar with exterior seating facing NW Glisan St.

- FRAMEWORK PEARL
  31,260 SF of office space on levels 2-6
  60 apartment units on levels 7-11
- 4 THE DIANNE

102 apartment units and ground floor retail

- PEARL EAST
  Proposal for 6 story mixed-use office building
- 6 HEARTLINE
  Office building fronting NW 13th Ave. and
  208 residential units facing NW 12th Ave.
- 7 NW 13th & Johnson Apartments 58 apartment units and 3,378+ SF of retail