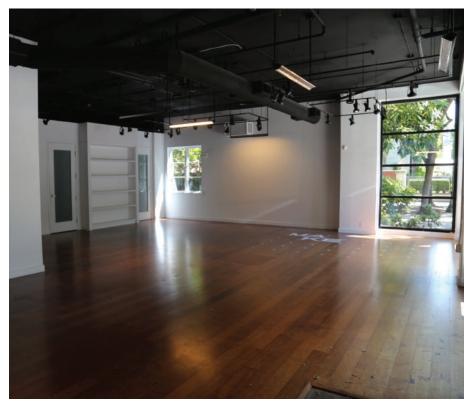

### PROPERTY DETAILS

1,633 Square feet ground floor retail space located in the Pearl District, below 120 condominium lofts at Tanner Place.

Located across the street from Jamison Square Park, best known for it's stone fountain and low pools. The park's numerous benches make this an especially popular spot during lunchtime, summer evenings and on weekends.

### THE SPACE

Zoning EX
Entrance faces NW 11th Avenue
Exceptional location
Adjacent to Portland Street Car line
Private office
Access to recycling
ADA restroom
Wood floors
Dynamic lighting
Floor to ceiling windows
High ceilings