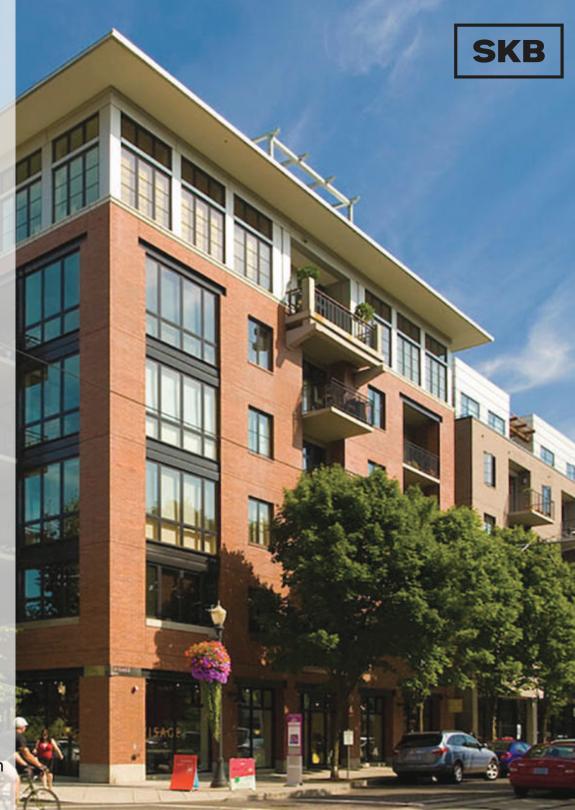

# **FOR LEASE**

Ground Floor Retail
718 NW 11TH | PEARL DISTRICT
MAP

UNDER NEW OWNERSHIP

1,633 Square Feet

\$35 SF/YR + NNN

Available Now

DEBBIETHOMAS + 1 503 226 2141 deb@debbiethomas.com TAMER RIAD + 1 503 407 4328 tamer@debbiethomas.com

### PROPERTY DETAILS

1,633 Square feet ground floor retail space located in the Pearl District, below 120 condominium lofts at Tanner Place.

Located across the street from Jamison Square Park, best known for it's stone fountain and low pools. The park's numerous benches make this an especially popular spot during lunchtime, summer evenings and on weekends.