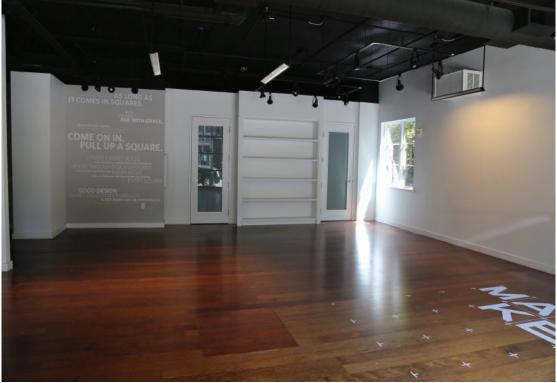

### PROPERTY DETAILS

1,633 Square feet ground floor retail space located in the Pearl District, below 120 condominium lofts at Tanner Place.

Located across the street from Jamison Square Park, best known for it's stone fountain and low pools. The park's numerous benches make this an especially popular spot during lunchtime, summer evenings and on weekends.

### THE SPACE

Zoning EX
Entrance faces NW 11th Avenue
Exceptional location
Adjacent to Portland Street Car line
Private office
Access to recycling
ADA restroom
Wood floors
Dynamic lighting
Floor to ceiling windows
High ceilings