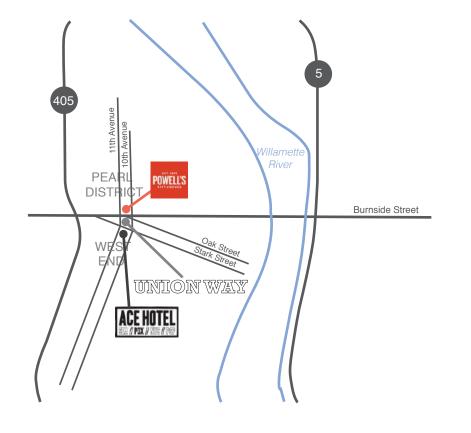

## NEIGHBORHOOD

1022 West Burnside Street

SIZZLE PIE LIVING ROOM THEATERS PATAGONIA POLLINATE STUMPTOWN WILD FANG Union Way is a hip indoor alleyway full of unique retailers and some of Portland's most popular taste makers. Union way houses nine shops ranging in different sizes, style, and goods. The clean architecture allows for the perfect pathway connecting shoppers and tourists from Powell's City of Books to the Ace Hotel.

## **SHOPPING DESTINATION**

Rare opportunity to lease retail space at Union Way Center; a block-long shopping alley that strategically connects the West End's food, shopping, and tourist destinations, with the bustling Pearl District.