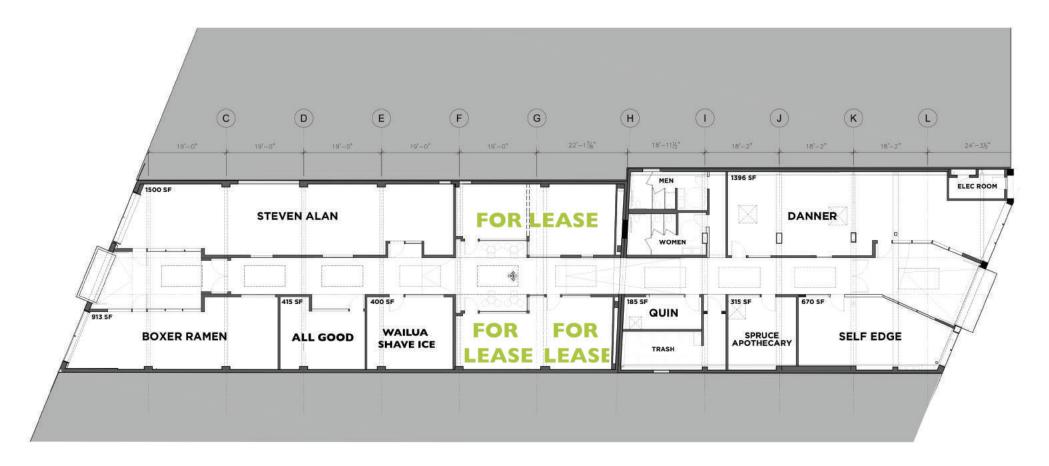

Tenants include: Boxer Ramen, Danner, Self Edge, Spruce Apothecary, Steven Alan, Quin, All Good, and Wailua Shave Ice.

## THE SPACE

Call for rates 3 Spaces available Approximately 800 SF, 400 SF, 600 SF

real estate

www.debbiethomas.com