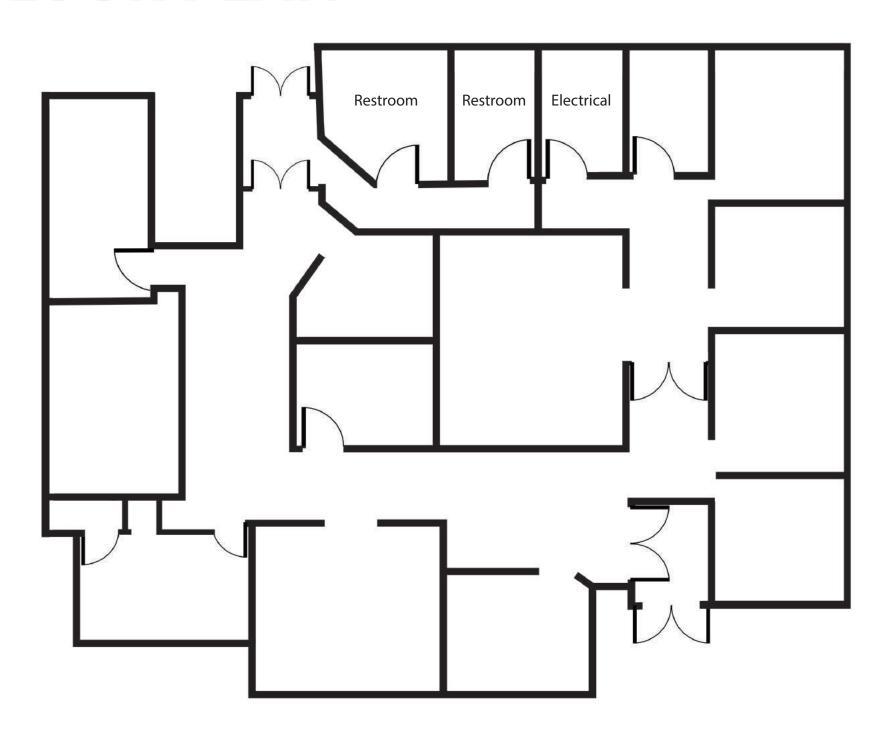

and SE 39th, directly across the street from a new retail development. Space has been separated for two tenants and zoned for office or retail uses. Neighboring tenants include Starbucks, Walgreens, and the original Trader Joes. Adjacent to Westmoreland neighborhodd, home to Reed College.

Type: 3 Star Office

SF: 3,778

Land SF: 13,727

Stories: I

Class: B

Taxes 2016: \$5,027.88

Construction: Wood Frame

Year Built: 1978

Year Renovated: 1992

Parking: 17 Surface Spaces

RI zoning - proposed change CM3 - QI 2018

Tenants are on month-to-month term





73 WALK



86

BIKE



**5** I

RIDE

## **DEMOGRAPHICS 3Mi**

Population: 187,087 Average Age: 38

Median HH Income: \$61,434 Daytime Employees: 108,022 Population Growth: 17' - 22' 5.9%

Traffic: SE Holgate Blvd 17,213

## FLOOR PLAN