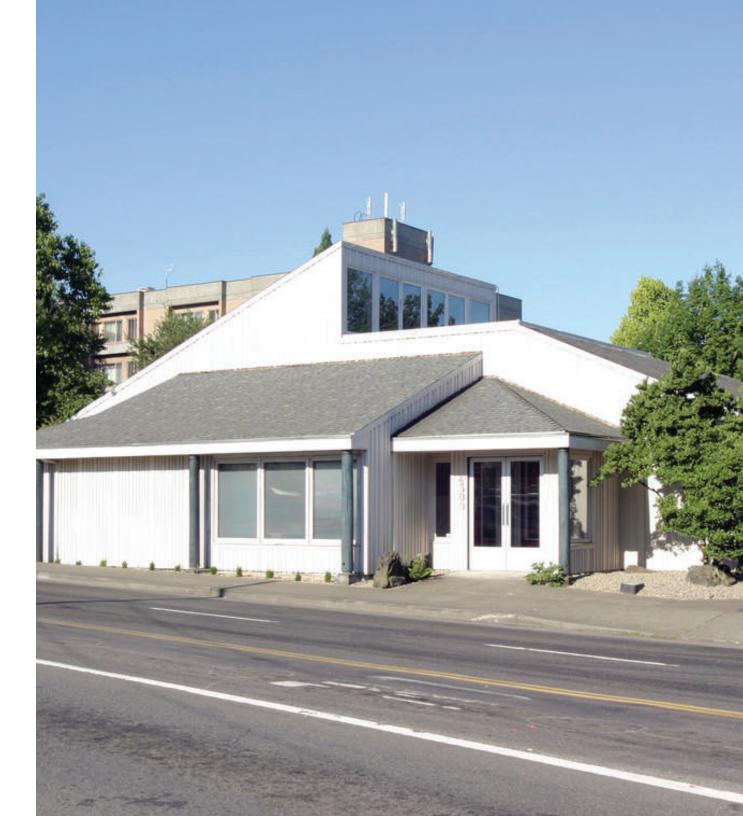

## FOR SALE

4511 SE Cesar E Chavez Blvd. Portland, OR. 97202

3,778 SF 13,727 SF Lot\$1.8 million Available Now

DEBBIE THOMAS + I 503 226 2141 deb@debbiethomas.com

## PROPERTY DETAILS

Located on the corner of SE Holgate and SE 39th, directly across the street from a new retail development. Space has been separated for two tenants and zoned for office or retail uses. Neighboring tenants include Starbucks, Walgreens, and the original Trader Joes. Adjacent to Westmoreland neighborhodd, home to Reed College.