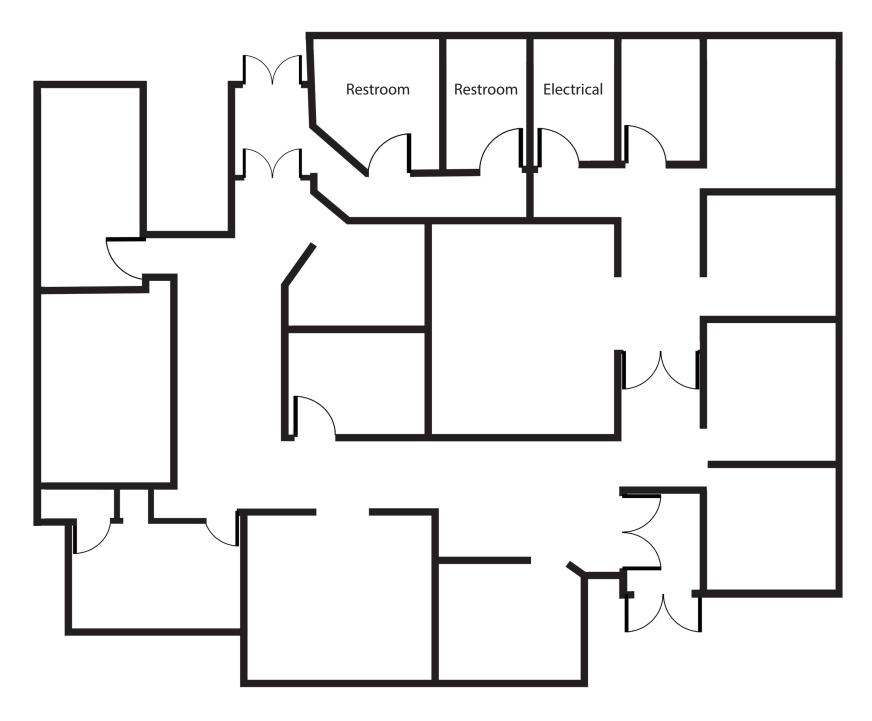

nt to Westmoreland neighborhodd, home to Reed College.

| Type: 3 Star Office<br>SF: 3,778 | Construction: Wood Frame<br>Year Built: 1978<br>Year Renovated: 1992 |
|----------------------------------|----------------------------------------------------------------------|
| Land SF: 13,727<br>Stories: 1    | Parking: 17 Surface Spaces                                           |
| Class: B                         | RI zoning - proposed change to CMI - QI 2018                         |
| Taxes 2016: \$5,027.88           | Tenants are on month-to-month term                                   |





**DEMOGRAPHICS 3Mi** 

Population: 187,087 Average Age: 38 Median HH Income: \$61,434 Daytime Employees: 108,022 Population Growth: 17' - 22' 5.9% Traffic: SE Holgate Blvd 17,213

## **FLOOR PLAN**