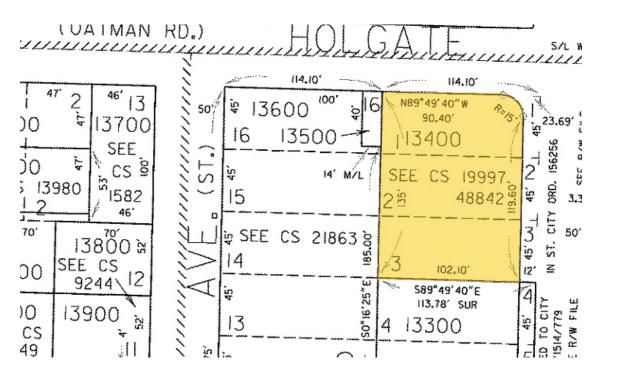

## **PROPERTY DETAILS**

Located on the corner of SE Holgate and SE 39th, directly across the street from a new retail development. Space has been separated for two tenants and zoned for office or retail uses. Neighboring tenants include Starbucks, Walgreens, and the original Trader Joes. Adjacent to Westmoreland neighborhodd, home to Reed College.

| Type: 3 Star Office<br>SF: 3,778 | Construction: Wood Frame<br>Year Built: 1978<br>Year Renovated: 1992 |
|----------------------------------|----------------------------------------------------------------------|
| Land SF: 13,727<br>Stories: 1    | Parking: 17 Surface Spaces                                           |
| Class: B                         | RI zoning - proposed change to CMI - QI 2018                         |
| Taxes 2016: \$5,027.88           | Tenants are on month-to-month term                                   |