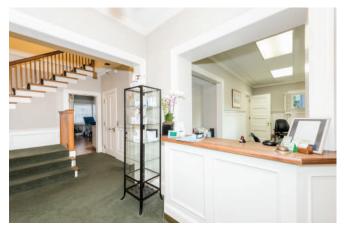

## **THE SPACE**

- 5–6 offices, 2 smaller offices
- Waiting room
- Kitchenette
- Original stained glass windows
- Open & covered porches on main level
- Over 1500 SF of basement with storage and laundry room
- Fire sprinklers

- Generator
- Ample electrical
- Refrigeration system
- Separate entries
- Exterior signage
- Gas hot water and heating
- Parking! Incredible location!