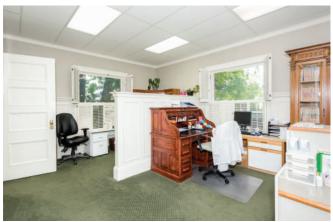

## **THE SPACE**

- 5–6 offices, 2 smaller offices
- Waiting room
- Kitchenette
- Original stained glass windows
- Open & covered porches on main level
- Over 1500 SF of basement with storage and laundry room
- Fire sprinklers

- Generator
- Ample electrical
- Refrigeration system
- Separate entries
- Exterior signage
- Gas hot water and heating
- Parking! Incredible location!