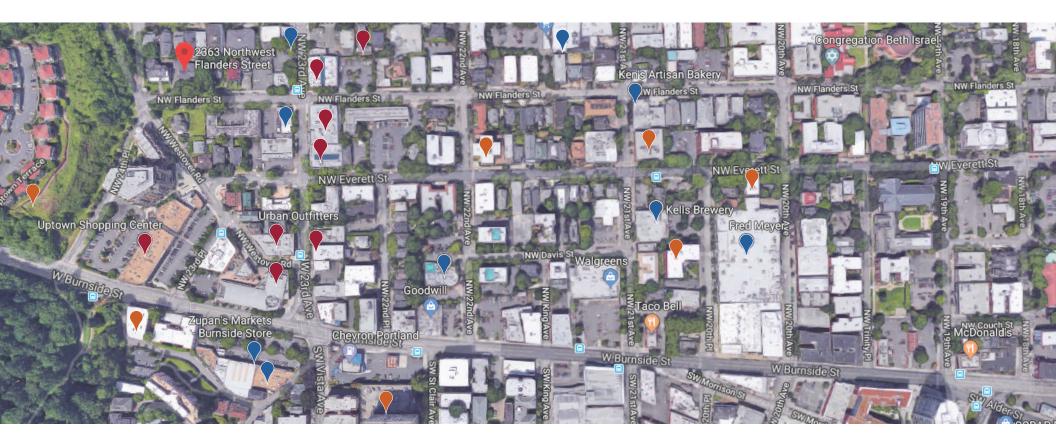

### **NEIGHBORS**

### GOODS

Crossroads Trading Co. Kitchen Kaboodle Levi's Store Pottery Barn Restoration Hardware Uptown Shopping Center Urban Outfitters Williams-Sonoma

### **FOOD & DRINK**

Elephants Deli Fred Meyer Kells Brewery Ken's Artisan Bakery Pizzacato Starbucks Thai Bloom! Trader Joe's Zupan's Market

### **APARTMENTS**

735 St. Clair Alexandra Court Everett Apartments Hilltop Condominiums Metropolitan Apartments Rose Plaza Uptown Apartments