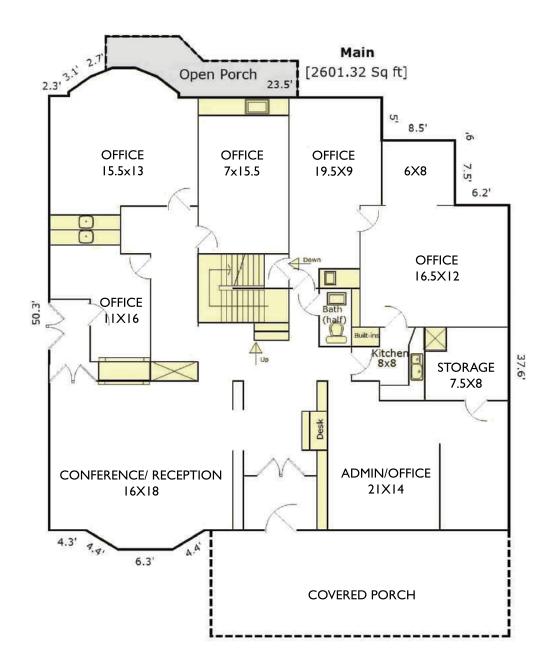

# **FLOOR PLAN**

# **PROPERTY DETAILS**

Beautiful historic building ready for medical or surgical center use in NW Portland. Located a block away from one of Portland's best known shopping and dining streets, NW 23rd Ave, and a 4 minute drive to Good Samaritan Hospital. This is an incredible location with excellent transit! This space has ample storage throughout and on-site parking.

- 5–6 offices, 2 smaller offices
- Waiting room
- Kitchenette
- Original stained glass windows
- Open & covered porches on main level
- Over 1500 SF of basement with storage and laundry room
- Fire sprinklers