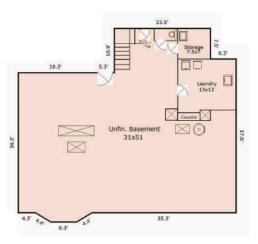

# **FLOOR PLAN**

- 5–6 offices, 2 smaller offices
- Waiting room
- Kitchenette
- Original stained glass windows
- Open & covered porches on main level
- Over 1500 SF of basement with storage and laundry room
- Fire sprinklers