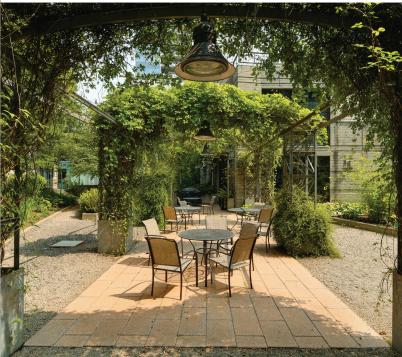

# the **SPACE**

Premier Pearl District location live/work unit currently used as an office space. Corner unit with two levels and large windows with lots of natural light. Access to each level from common hallway. Efficient kitchen area and large bathroom. One convenient parking space with separate storage unit. This is truly for the live/work owner or office owner. Enjoy access to on-site gym, courtyard and community room. Close to Streetcar and the best of the Pearl.

#### LIVE/WORK

Unlike many other urban locales, the Pearl has fused livability with workability. Many residents spend their time among the eclectic mix of shops, galleries and restaurants.