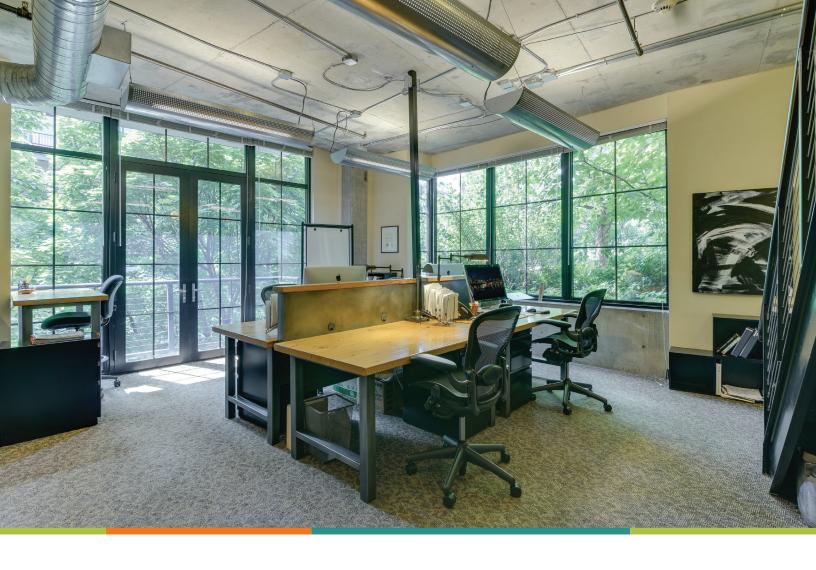

# the **SPACE**

Premier Pearl District location live/work unit currently used as an office space. Corner unit with two levels and large windows with lots of natural light. Access to each level from common hallway. Efficient kitchen area and large bathroom. One convenient parking space with separate storage unit. This is truly for the live/work owner or office owner. Enjoy access to on-site gym, courtyard and community room. Close to Streetcar and the best of the Pearl.

- Built in conference room
- I private office
- 2 levels
- I ADA restroom
- Kitchenette

- Ample natural light
- I dedicated parking space
- Balcony
- HOA fee: \$507
- Property taxes 2017/18: \$8,358