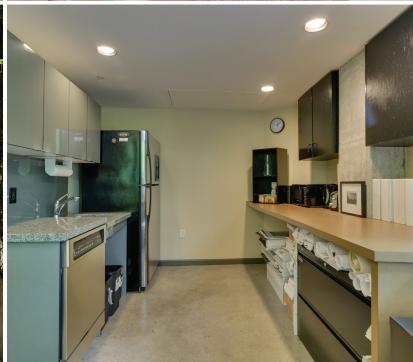

# the **SPACE**

Premier Pearl District location live/work unit currently used as an office space. Corner unit with two levels and large windows with lots of natural light. Access to each level from common hallway. Efficient kitchen area and large bathroom. One convenient parking space with separate storage unit. This is truly for the live/work owner or office owner. Enjoy access to on-site gym, courtyard and community room. Close to Streetcar and the best of the Pearl.

- Built in conference room
- I private office
- 2 levels
- I ADA restroom
- Kitchenette

- Ample natural light
- I dedicated parking space
- Balcony
- HOA fee: \$507
- Property taxes 2017/18: \$8,358