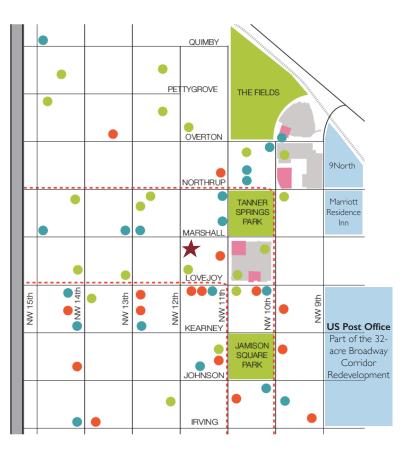

#### **GREEN**

With adjacent Tanner Springs Park and the new 3-acre Fields Park, the unit is close by urban greenery.

#### **GO BY STREETCAR**

The Portland Streetcar connects over 10.000 homes within two blocks of the line in the Pearl. Since its inception in 2001, ridership has been six times the original estimate.

#### LIVE/WORK

Unlike many other urban locales, the Pearl has fused livability with workability. Many residents spend their time among the eclectic mix of shops, galleries and restaurants.

### **AREA** features