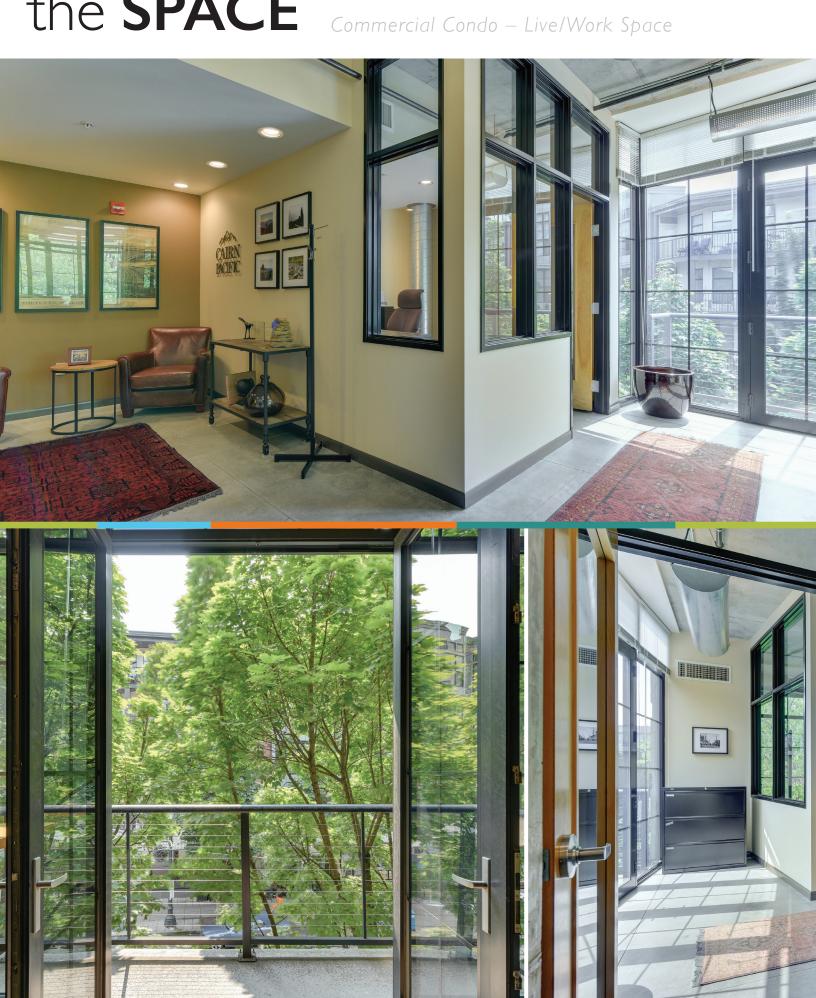

# the **SPACE**

Premier Pearl District location live/work unit currently used as an office space. Corner unit with two levels and large windows with lots of natural light. Access to each level from common hallway. Efficient kitchen area and large bathroom. One convenient parking space with separate storage unit. This is truly for the live/work owner or office owner. Enjoy access to on-site gym, courtyard and community room. Close to Streetcar and the best of the Pearl.

- Built in conference room
- I private office
- 2 levels
- I ADA restroom
- Kitchenette

- Ample natural light
- I dedicated parking space
- Balcony
- HOA fee: \$507
- Property taxes 2017/18: \$8,358