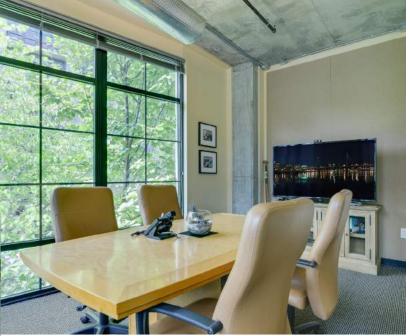

# the **SPACE**

Commercial Condo – Live/Work Space

Premier Pearl District location live/work unit currently used as an office space. Corner unit with two levels and large windows with lots of natural light. Access to each level from common hallway. Efficient kitchen area and large bathroom. One convenient parking space with separate storage unit. This is truly for the live/work owner or office owner. Enjoy access to on-site gym, courtyard and community room. Close to Streetcar and the best of the Pearl.

- Built in conference room
- I private office
- 2 levels
- I ADA restroom
- Kitchenette

- Ample natural light
- I dedicated parking space
- Balcony
- HOA fee: \$507
- Property taxes 2017/18: \$8,358