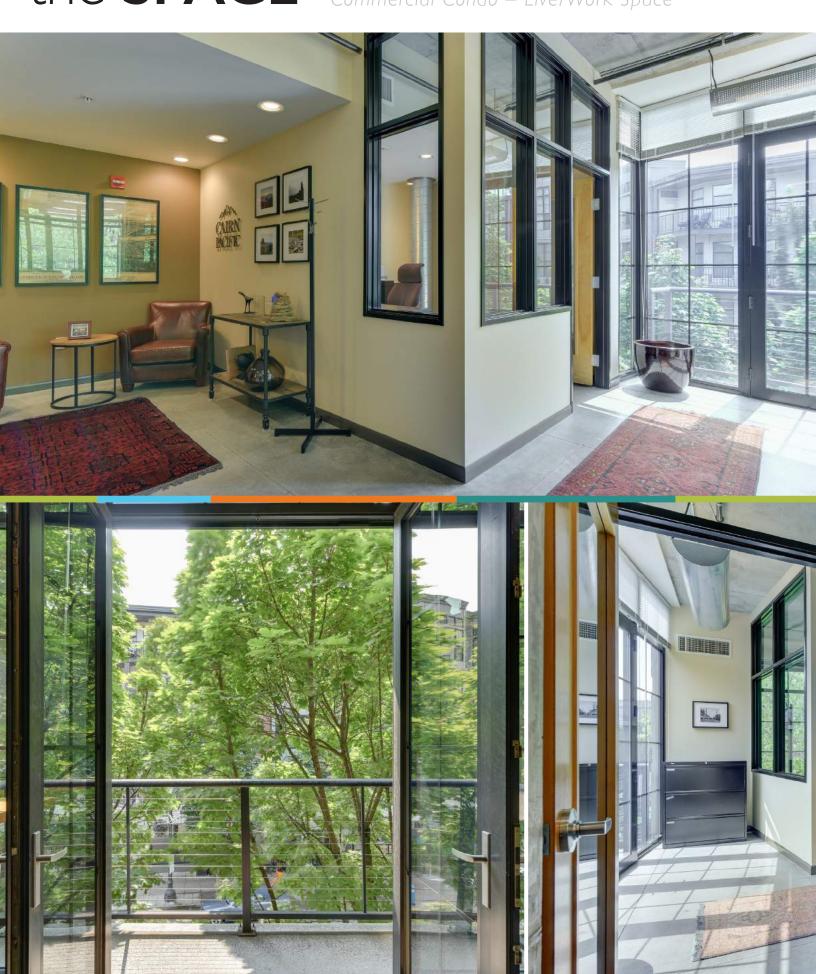

# the **SPACE**

Commercial Condo – Live/Work Space

Premier Pearl District location live/work unit currently used as an office space. Corner unit with two levels and large windows with lots of natural light. Access to each level from common hallway. Efficient kitchen area and large bathroom. One convenient parking space with separate storage unit. This is truly for the live/work owner or office owner. Enjoy access to on-site gym, courtyard and community room. Close to Streetcar and the best of the Pearl.

- Built in conference room
- I private office
- 2 levels
- I ADA restroom
- Kitchenette

- Ample natural light
- I dedicated parking space
- Balcony
- HOA fee: \$507
- Property taxes 2017/18: \$8,358