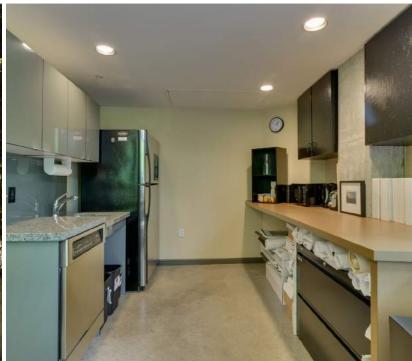

# the **SPACE**

Commercial Condo – Live/Work Space

Premier Pearl District location live/work unit currently used as an office space. Corner unit with two levels and large windows with lots of natural light. Access to each level from common hallway. Efficient kitchen area and large bathroom. One convenient parking space with separate storage unit. This is truly for the live/work owner or office owner. Enjoy access to on-site gym, courtyard and community room. Close to Streetcar and the best of the Pearl.

- Built in conference room
- I private office
- 2 levels
- I ADA restroom
- Kitchenette

- Ample natural light
- I dedicated parking space
- Balcony
- HOA fee: \$507
- Property taxes 2017/18: \$8,358