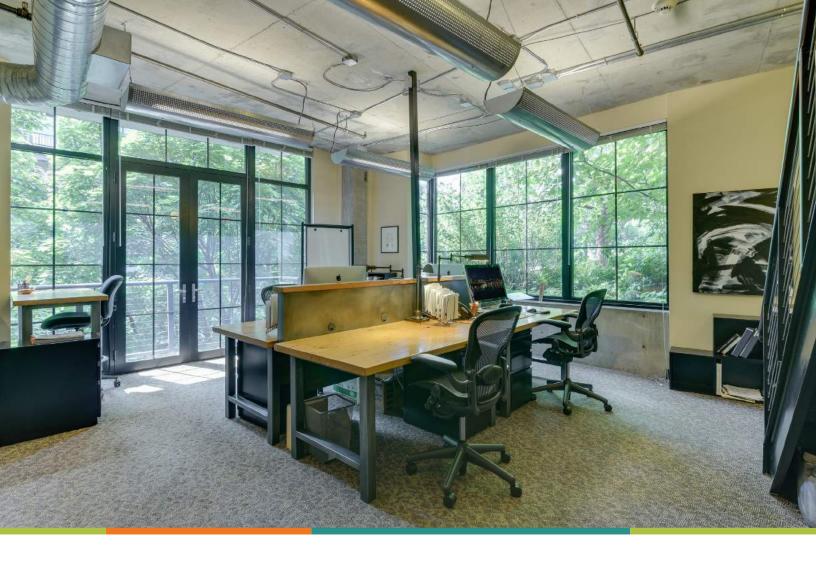

# the **SPACE**

Commercial Condo – Live/Work Space

Premier Pearl District location live/work unit currently used as an office space. Corner unit with two levels and large windows with lots of natural light. Access to each level from common hallway. Efficient kitchen area and large bathroom. One convenient parking space with separate storage unit. This is truly for the live/work owner or office owner. Enjoy access to on-site gym, courtyard and community room. Close to Streetcar and the best of the Pearl.

- Built in conference room
- I private office
- 2 levels
- I ADA restroom
- Kitchenette

- Ample natural light
- I dedicated parking space
- Balcony
- HOA fee: \$507
- Property taxes 2017/18: \$8,358