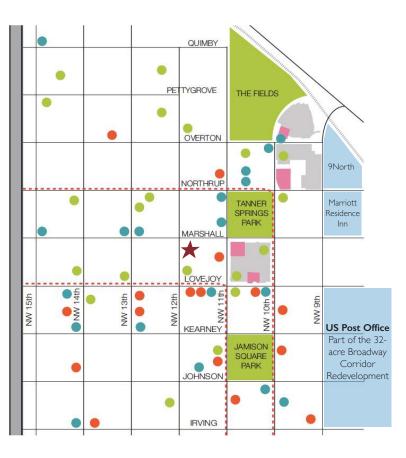

#### **GREEN**

With adjacent Tanner Springs Park and the new 3-acre Fields Park, the unit is close by urban greenery.

#### **GO BY STREETCAR**

The Portland Streetcar connects over 10,000 homes within two blocks of the line in the Pearl. Since its inception in 2001, ridership has been six times the original estimate.

#### Dining & Cafes

- Lovejoy Bakers
- Via Delizia
- Sinju
- Piazza Italia
- Irving St. Kitchen
- Pizzicato Pizza
- The Old Portland

#### Shopping

- Posh Baby
- REI
- · Lizard Lounge
- Filson
- Hive
- Oblation

#### Services

- Safeway
- 24-Hour Fitness
- L.A. Fitness
- Barre 3
- Therapedia
- Adore Day Spa
- ★ The Streetcar Lofts

- · Daily Cafe
- Cool Moon Ice Cream
- Starbucks
- Hairy Lobster
- Bridgeport Brewing
- Can Font
- Ovation
- · Alchemy Jeweler
- Sammy's Flowers
- Keen Footwear
- Hanna Andersson
- ecru Modern Stationer
- Perch Furniture
- Pearl Animal Hospital
- Banking: Chase, U.S. Bank, Umpqua, Wells Fargo, Columbia, Albina Bank
- The Cosmopolitan
- Block 17 Apartments