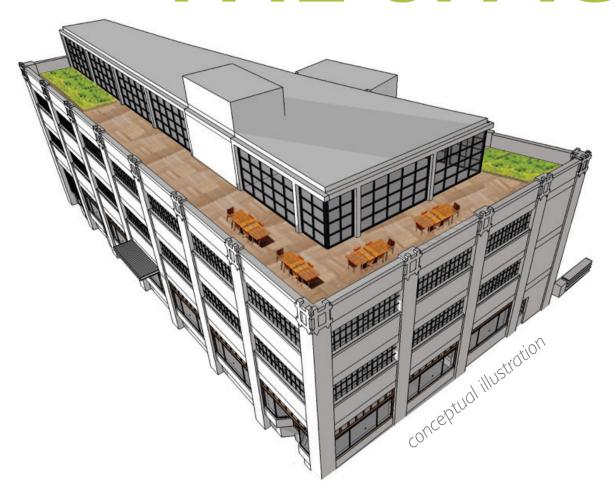

### THE SPACE

LOCATION | 3300 NE BROADWAY STREET

DELIVERY | AVAILABLE 2019

USES | RETAIL, CREATIVE, RESTAURANT, MAKER

ZONING | EX

SQ. FT. | 2,950 – 7,000

The historic Aircraft Factory in the heart of Portland's Irvington neighborhood will provide two floors of creative office and ground floor retail with new modern touches, such as a rooftop "penthouse" office suite, garage rollup doors that open up to expansive wrap around patio with SE views. Located on the NE Broadway and I-84 corridor.

#### PROPOSED IMPROVEMENTS

- Full seismic upgrade
- New plumbing
- New power
- Same look, new skin
- Back deck overlooking the Westside
- Bike storage
- Street parking opportunity and private parking lot
- Great signage opportunity on Broadway/I-405

# FLOOR PLANS

\*CONCEPTUAL