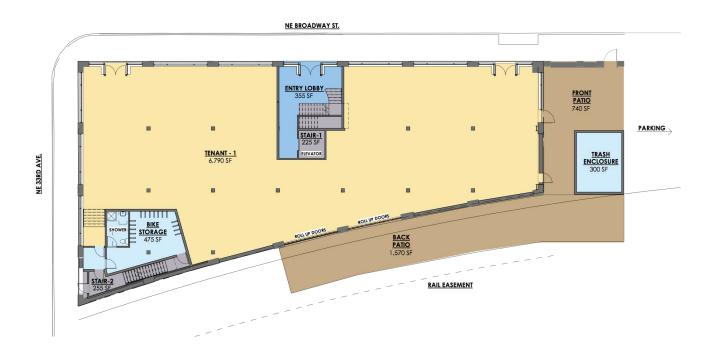

### THE SPACE

LOCATION | 3300 NE BROADWAY STREET

DELIVERY | AVAILABLE 2019

USES | RETAIL, CREATIVE, RESTAURANT, MAKER

ZONING | EX

SQ. FT. | 2,950 – 7,000

The historic Aircraft Factory in the heart of Portland's Irvington neighborhood will provide two floors of creative office and ground floor retail with new modern touches, such as a rooftop "penthouse" office suite, garage rollup doors that open up to expansive wrap around patio with SE views. Located on the NE Broadway and I-84 corridor.

# FLOOR PLANS

\*CONCEPTUAL