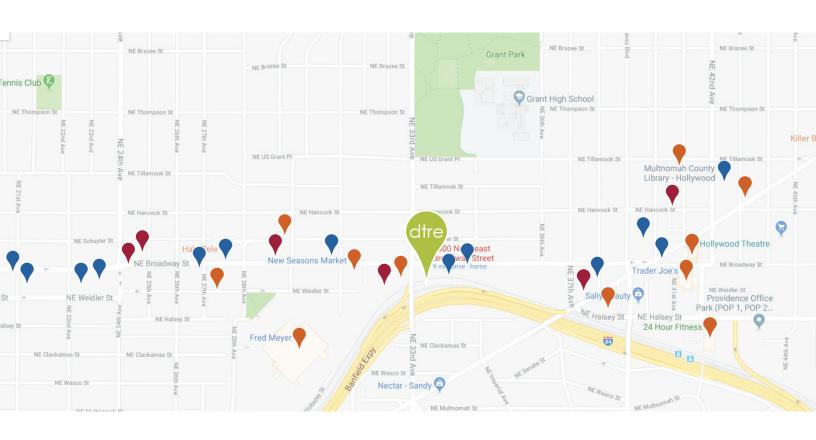

## NEIGHBORS

### **FOOD & DRINK**

180 Xurros
Blind Onion Pizza & Pub
Cha Cha Cha! Taqueria
Columbia River Brewing Co.
Costello's Travel Caffe
Fleur de Lis Bakery & Cafe
Full Moon Thai
Hale Pele
Nicholas Restaurant

Rose & Thistle Public House Saint Simon Coffee Co. Shandong Spielman Bagels & Coffee Sushi Chiyo Sweet Basil Thai Cuisine Swift Lounge Thai Pod The Moon & Sixpence

### **SHOPPING**

Dania Furniture
Hello! Good Morning!
Mountain Shop
Mud Bay
Things From Another World
Well Suited

#### **SERVICES**

24 Hour Fitness
AT&T Store
Fred Meyer
Hollywood Theatre
Multnomah County Library
New Seasons
NW Women's Fitness Club
Rooks Barbershop
Valerium Salon
Whole Foods