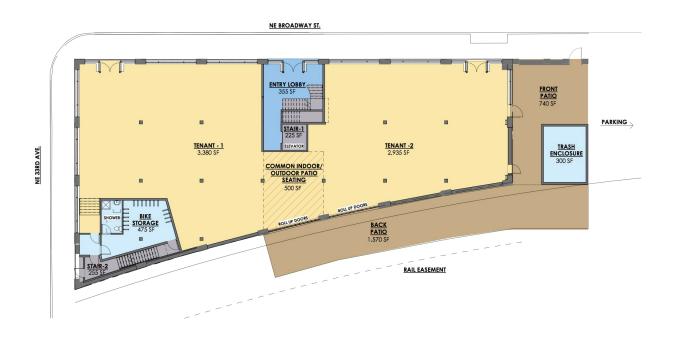

### THE SPACE

LOCATION | 3300 NE BROADWAY STREET

DELIVERY | AVAILABLE 2019

USES | RETAIL, CREATIVE, RESTAURANT, MAKER

ZONING | EX

SQ. FT. | 2,950 – 7,000

The historic Aircraft Factory in the heart of Portland's Irvington neighborhood will provide two floors of creative office and ground floor retail with new modern touches, such as a rooftop "penthouse" office suite, garage rollup doors that open up to expansive wrap around patio with SE views. Located on the NE Broadway and I-84 corridor.

# FLOOR PLANS

\*CONCEPTUAL