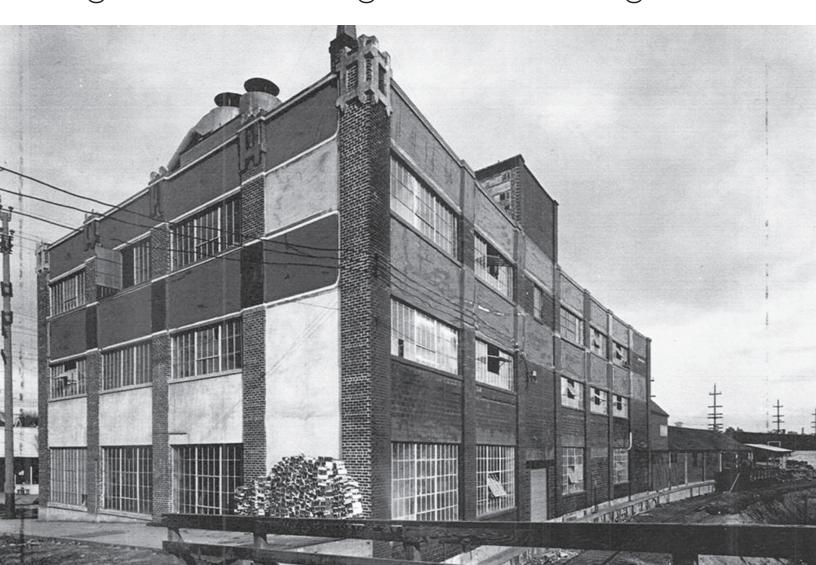

### **AIRCRAFT FACTORY**

3300 NE Broadway St.

call for pricing and tours

TAMER RIAD + | 503 407 4328 tamer@debbiethomas.com

- cebbie Thomas

> TROZELL BENWARE + 1 971 506 3480 trozell@debbiethomas.com

ROBBIE MACNICHOL + 1 503 819 1110 robbie@debbiethomas.com

### THE SPACE

LOCATION | 3300 NE BROADWAY STREET

DELIVERY | AVAILABLE 2019

USES | RETAIL, CREATIVE, RESTAURANT, MAKER

ZONING | EX

SQ. FT. | 2,950 – 7,000

The historic Aircraft Factory in the heart of Portland's Irvington neighborhood will provide two floors of creative office and ground floor retail with new modern touches, such as a rooftop "penthouse" office suite, garage rollup doors that open up to expansive wrap around patio with SE views. Located on the NE Broadway and I-84 corridor.

#### **PROPERTY HIGHLIGHTS**

- Built in 1918 and renovated in 2019
- Prime corner retail opportunity in Irvington Neighborhood
- Busy intersection of NE 33rd and Broadway, off of the I-84 exit
- Walking distance from Grant High School and Grant Park
- Across the street from Grant Park Village Development, featuring a New Seasons Market and 211 residential units
- Easy freeway access and Max line
- Great signage opportunity & frontage on Broadway