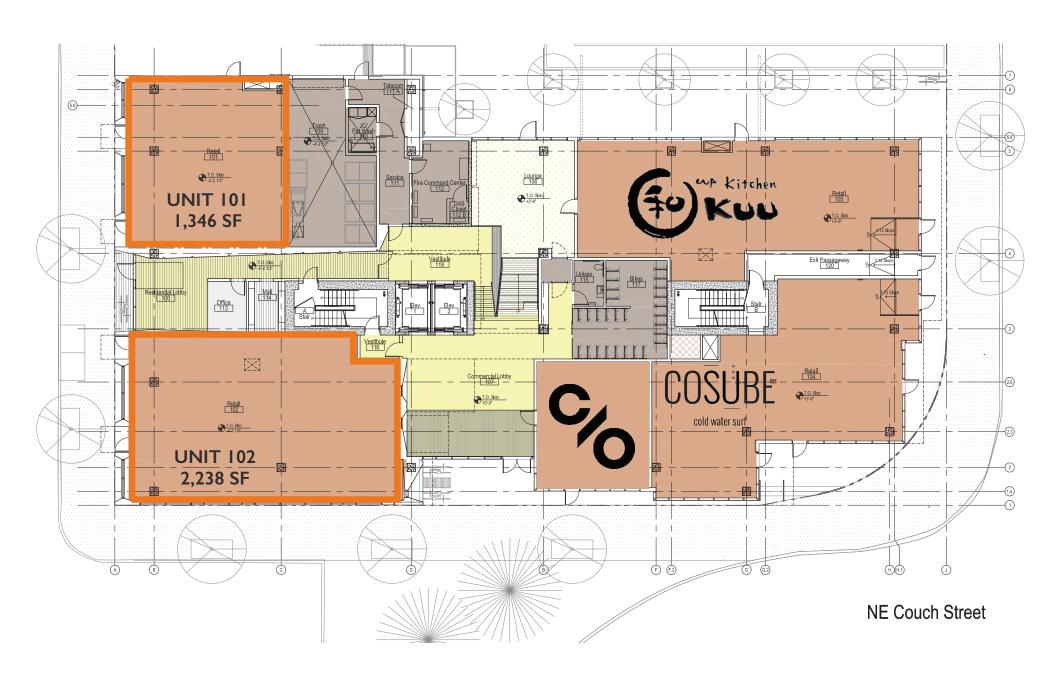

LOCATION | 106 & 130 NE 3RD AVENUE DELIVERY | AVAILABLE NOW USES | RETAIL, OFFICE, RESTAURANT ZONING | EX SQ. FT. | Unit 101 1,346 SF Unit 102 2,238 SF

### FLOOR PLAN