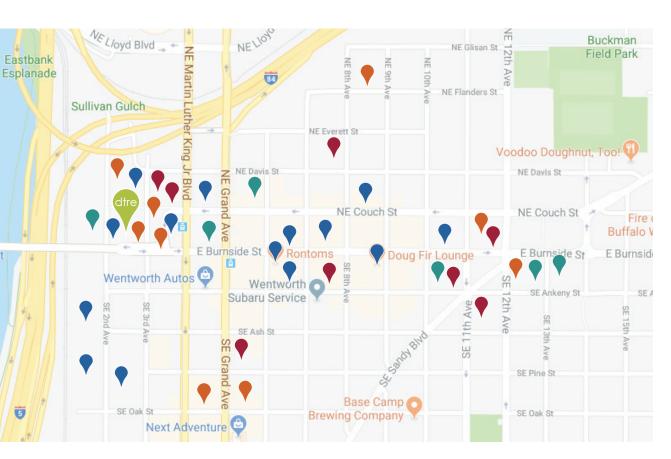

## NEIGHBORS

### **FOOD & DRINK**

Burnside Brewing Company
Cider Riot!
Cup & Bar
Doug Fir Lounge
f&b cafe
Marukin Ramen
New Seasons

Olympia Provisions
Romtoms
Sizzle Pie
TILT
Wa Kitchen Kuu
Wayfinder Brewing

### **SHOPPING**

I 1:1 I MachusCosube O'Gallerieevo Old Town MusicLille Boutique Surface

#### **SERVICES**

52 Limited OMFGCO
CENTRL Office Outside Art Gallery
CrossFit Portland Pop Art
FUZZCO Portland Rock Gym
Knot Springs R/West
Modo Yoga Portland Reyes Engineering

### **APARTMENTS**

The Alexander
Aura Burnside
Central Eastside Lofts
Lower Burnside Lofts
Linden Apartments
Yard PDX
The Slate
70 units
70 units