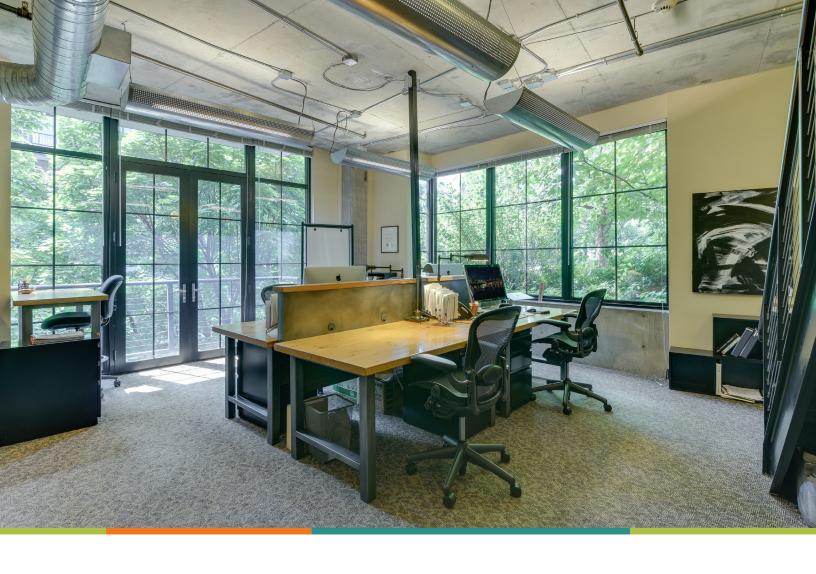

# the **SPACE**

Premier Pearl District location live/work unit currently used as an office space. Corner unit with two levels and large windows with lots of natural light. Access to each level from common hallway. Efficient kitchen area and large bathroom. One convenient parking space with separate storage unit. This is truly for the live/work owner or office owner. Enjoy access to on-site gym, courtyard and community room. Close to Streetcar and the best of the Pearl.

- Built in conference room
- I private office
- 2 levels
- I ADA restroom
- Kitchenette

- Ample natural light
- I dedicated parking space
- Balcony
- HOA fee: \$507
- Property taxes 2017/18: \$8,358