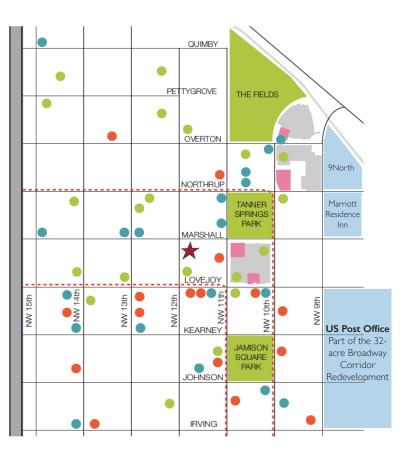

# the **NEIGHBORHOOD**

#### **GREEN**

With adjacent Tanner Springs Park and the new 3-acre Fields Park, the unit is close by urban greenery.

#### **GO BY STREETCAR**

The Portland Streetcar connects over 10.000 homes within two blocks of the line in the Pearl. Since its inception in 2001, ridership has been six times the original estimate.

#### LIVE/WORK

Unlike many other urban locales, the Pearl has fused livability with workability. Many residents spend their time among the eclectic mix of shops, galleries and restaurants.

### **AREA** features