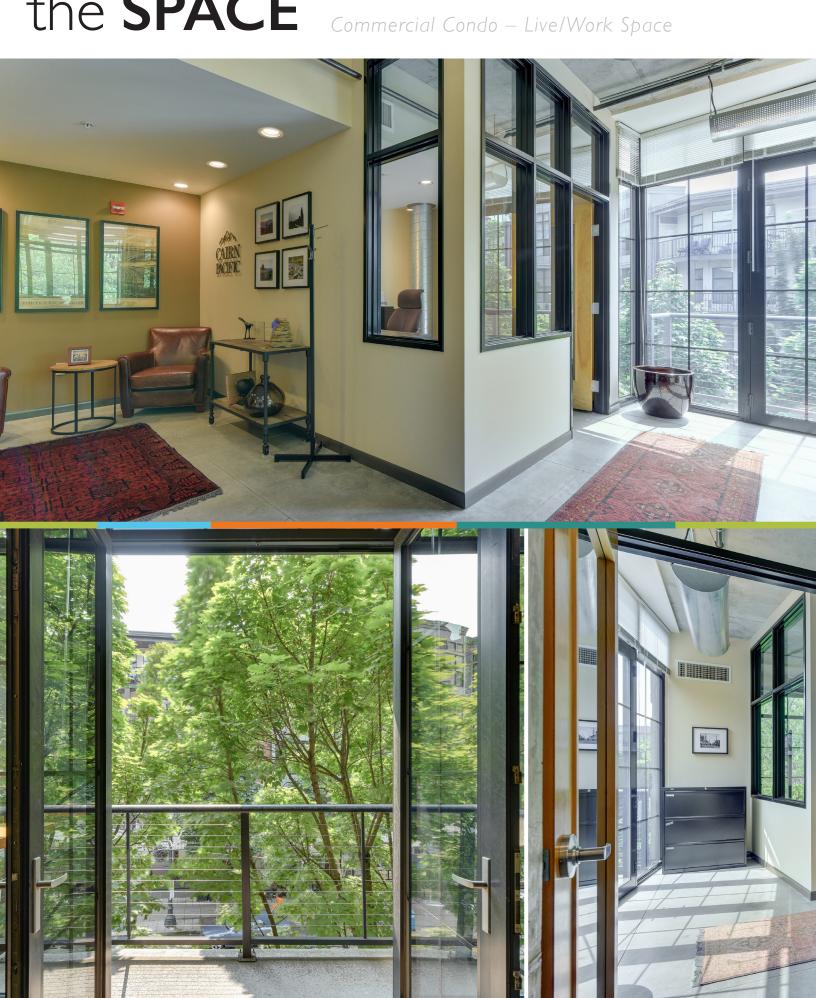

# the **SPACE**

Premier Pearl District location live/work unit currently used as an office space. Corner unit with two levels and large windows with lots of natural light. Access to each level from common hallway. Efficient kitchen area and large bathroom. One convenient parking space with separate storage unit. This is truly for the live/work owner or office owner. Enjoy access to on-site gym, courtyard and community room. Close to Streetcar and the best of the Pearl.

- Built in conference room
- I private office
- 2 levels
- I ADA restroom
- Kitchenette

- Ample natural light
- I dedicated parking space
- Balcony
- HOA fee: \$507
- Property taxes 2017/18: \$8,358