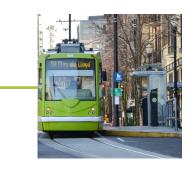

#### **GO BY STREETCAR**

The Portland Streetcar connects over 10.000 homes within two blocks of the line in the Pearl. Since its inception in 2001, ridership has been six times the original estimate.