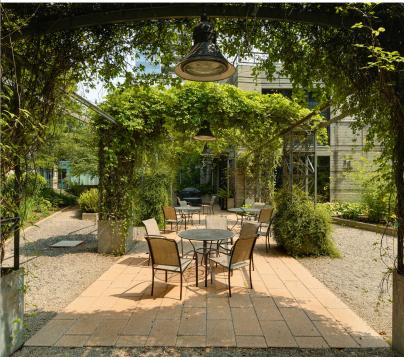

# the **SPACE**

Premier Pearl District location live/work unit currently used as an office space. Corner unit with two levels and large windows with lots of natural light. Access to each level from common hallway. Efficient kitchen area and large bathroom. One convenient parking space with separate storage unit. This is truly for the live/work owner or office owner. Enjoy access to on-site gym, courtyard and community room. Close to Streetcar and the best of the Pearl.

#### LIVE/WORK

Unlike many other urban locales, the Pearl has fused livability with workability. Many residents spend their time among the eclectic mix of shops, galleries and restaurants.