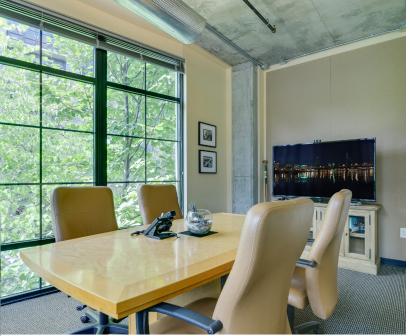

# the **SPACE**

Premier Pearl District location live/work unit currently used as an office space. Corner unit with two levels and large windows with lots of natural light. Access to each level from common hallway. Efficient kitchen area and large bathroom. One convenient parking space with separate storage unit. This is truly for the live/work owner or office owner. Enjoy access to on-site gym, courtyard and community room. Close to Streetcar and the best of the Pearl.

- Built in conference room
- I private office
- 2 levels
- I ADA restroom
- Kitchenette

- Ample natural light
- I dedicated parking space
- Balcony
- HOA fee: \$507
- Property taxes 2017/18: \$8,358