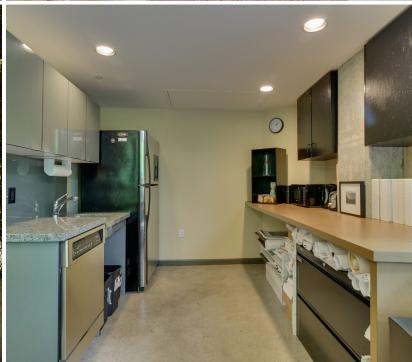

# the **SPACE**

Premier Pearl District location live/work unit currently used as an office space. Corner unit with two levels and large windows with lots of natural light. Access to each level from common hallway. Efficient kitchen area and large bathroom. One convenient parking space with separate storage unit. This is truly for the live/work owner or office owner. Enjoy access to on-site gym, courtyard and community room. Close to Streetcar and the best of the Pearl.

- Built in conference room
- I private office
- 2 levels
- I ADA restroom
- Kitchenette

- Ample natural light
- I dedicated parking space
- Balcony
- HOA fee: \$507
- Property taxes 2017/18: \$8,358