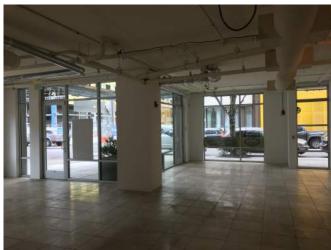

## **THE SPACE**

Zoning EX
Two entrances
Covered outdoor atrium
Great frontage
Large windows
High Ceilings
Restroom
Back room