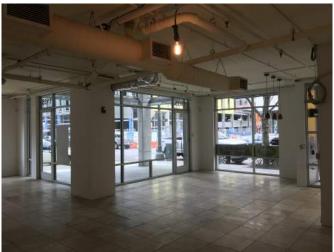

## **THE SPACE**

Zoning EX
Two entrances
Covered outdoor atrium
Great frontage
Large windows
High Ceilings
Restroom
Back room