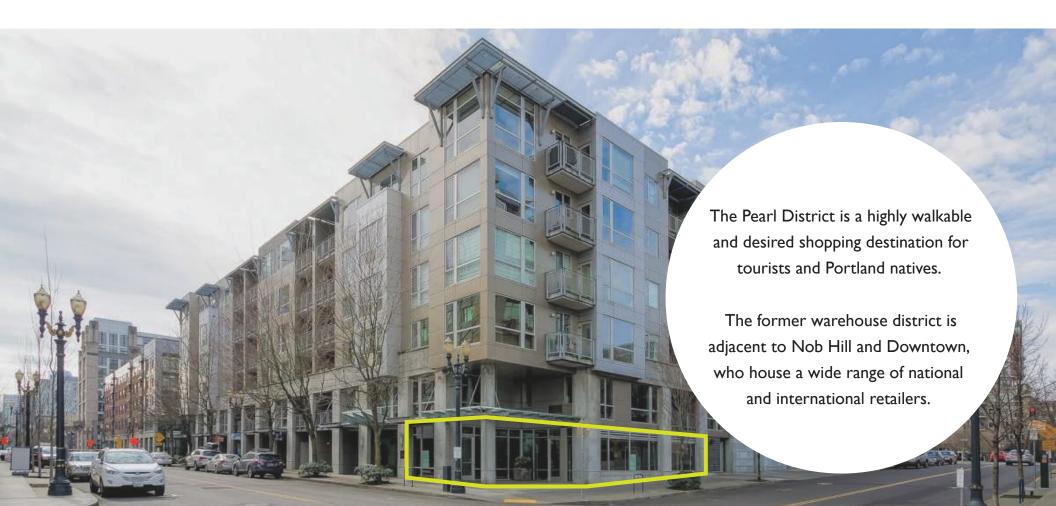

### **PROPERTY DETAILS**

Great opportunity to lease second generation retail space in the Pearl District. 1,720 square feet ground floor retail located below 139 condominium units at the Lexis.

This commercial space is ideally situated across the street from the new Residence Inn Hotel, which houses 223 guest rooms and Lot Four Urban Eatery. Soon to be neighbors with Station Place Lot 5, a new office building that will offer 167,000 square feet of office space, along with retail at the ground floor.

## **THE SPACE**