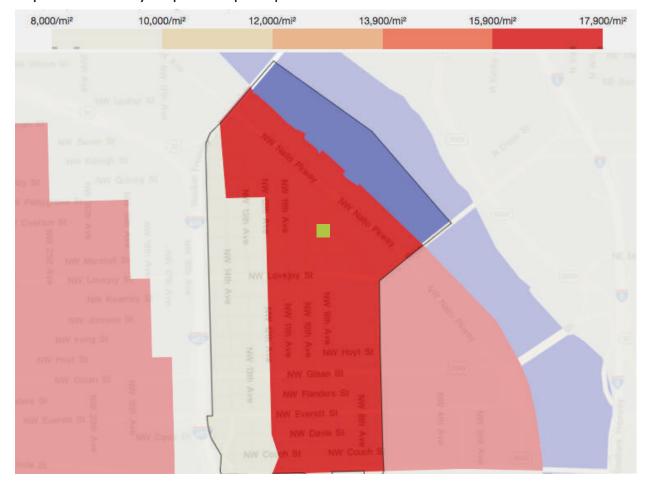

#### **POPULATION**

2021 PROJECTION 241,156 2016 ESTIMATE 230,652

**HOUSEHOLDS** 

2021 PROJECTION 103,837 2016 ESTIMATE 98,937

I 1022 NW JOHNSON ST.

95 WALK

98 BIKE

94

#### Population Density: Population per square mile