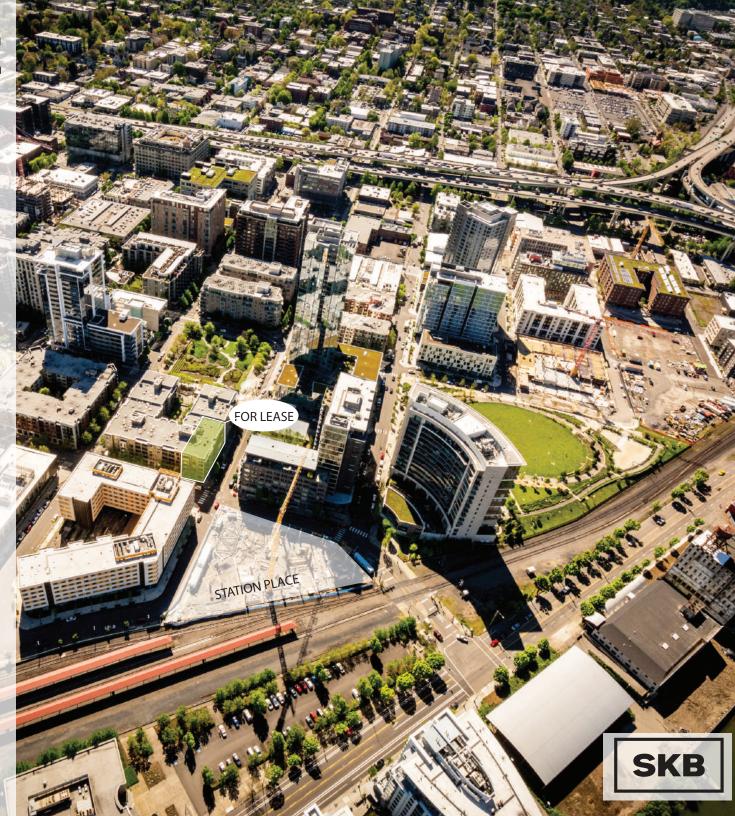

# **FOR LEASE**

Ground Floor Retail

1135 NW 9th Ave. PEARL DISTRICT

I,720 Square Feet
CALL FOR RATES
Available Now

TAMER RIAD + I 503 407 4328 tamer@debbiethomas.com www.debbiethomas.com

### **PROPERTY DETAILS**

Great opportunity to lease second generation retail space in the Pearl District. 1,720 square feet ground floor retail located below 139 condominium units at the Lexis.

This commercial space is ideally situated across the street from the new Residence Inn Hotel, which houses 223 guest rooms and Lot Four Urban Eatery. Soon to be neighbors with Station Place Lot 5, a new office building that will offer 167,000 square feet of office space, along with retail at the ground floor.