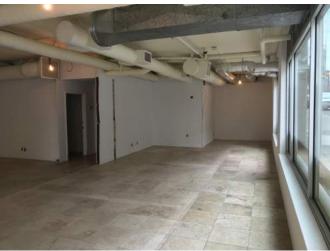

Zoning EX
Two entrances
Covered outdoor atrium
Great frontage
Large windows
High Ceilings
Restroom
Back room

## **THE SPACE**