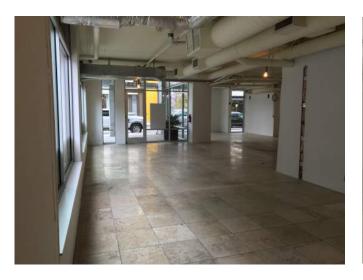

Zoning EX
Two entrances
Covered outdoor atrium
Great frontage
Large windows
High Ceilings
Restroom
Back room

## **THE SPACE**