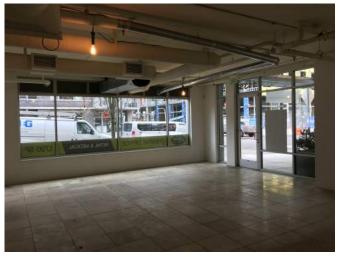

## **THE SPACE**

Zoning EX
Two entrances
Covered outdoor atrium
Great frontage
Large windows
High Ceilings
Restroom
Back room