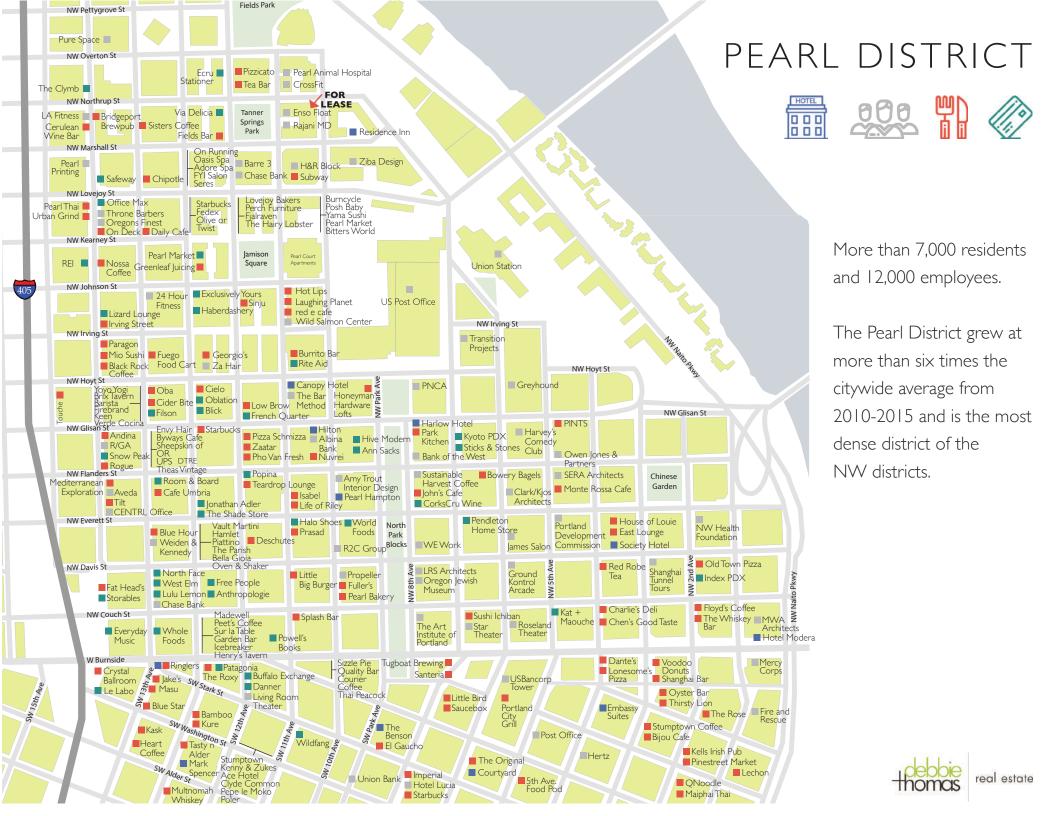

### **PROPERTY DETAILS**

Great opportunity to lease second generation retail space in the Pearl District. 1,720 square feet ground floor retail located below 139 condominium units at the Lexis.

This commercial space is ideally situated across the street from the new Residence Inn Hotel, which houses 223 guest rooms and Lot Four Urban Eatery. Soon to be neighbors with Station Place Lot 5, a new office building that will offer 167,000 square feet of office space, along with retail at the ground floor.

### **DEMOGRAPHICS**