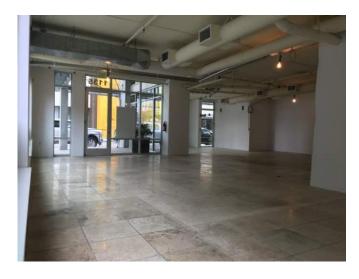

Zoning EX
Two entrances
Covered outdoor atrium
Great frontage
Large windows
High Ceilings
Restroom
Back room

## **THE SPACE**