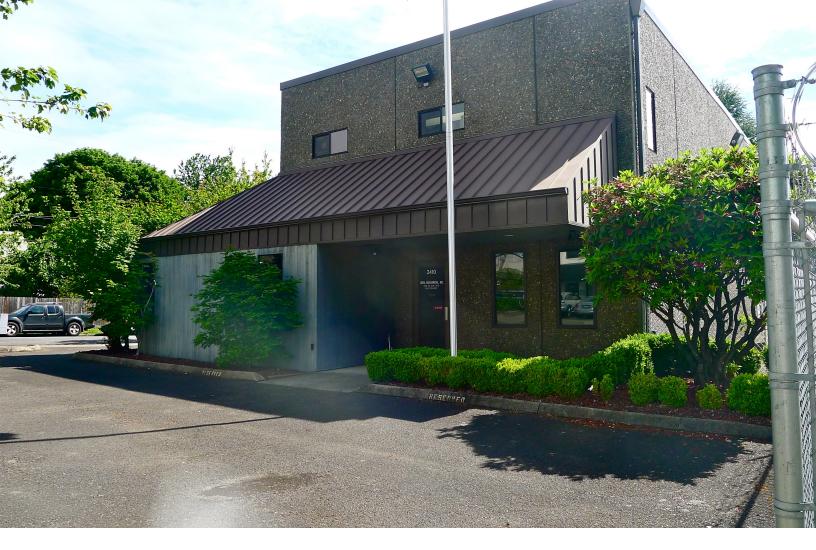

#### **OFFICE SPACE / SMALL WAREHOUSE**

# for **LEASE**

2410 SE 10th Ave.

4,528 SF

### the **SPACE**

Hard to find opportunity for lease on SE 10th and Caruthers, one block north of Division and walking distance from MAX Orange Line. Perfect for distribution, contractors, service-related companies with off-street parking for up to 8 spaces.