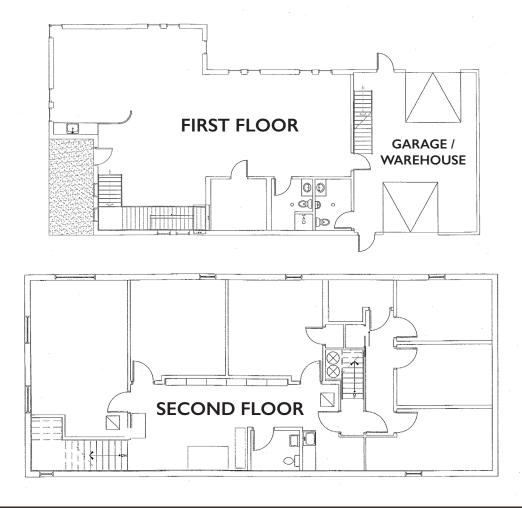

trozell@debbiethomas.com



402 NW 13th Ave. www.debbiethomas.com 503.226.2141

### the **SPACE**

Hard to find opportunity for lease on SE 10th and Caruthers, one block north of Division and walking distance from MAX Orange Line. Perfect for distribution, contractors, service-related companies with off-street parking for up to 8 spaces.

- 3 restrooms one with shower
- 6 private offices
- Breakroom with sink
- Built in shelving, desks and bookcases in 2nd floor common areas & 2 private offices
- Close to trendy SE Division eateries such as Genies,
  Pine State Biscuits, Aprisa, APEX and Palomar
- Small warehouse/garage with street entrance
- Ample file storage areas
- Security System in place
- Leveler Blinds on all windows
- Central HVAC
- Off street parking for 8+ cars

## floor PLANS