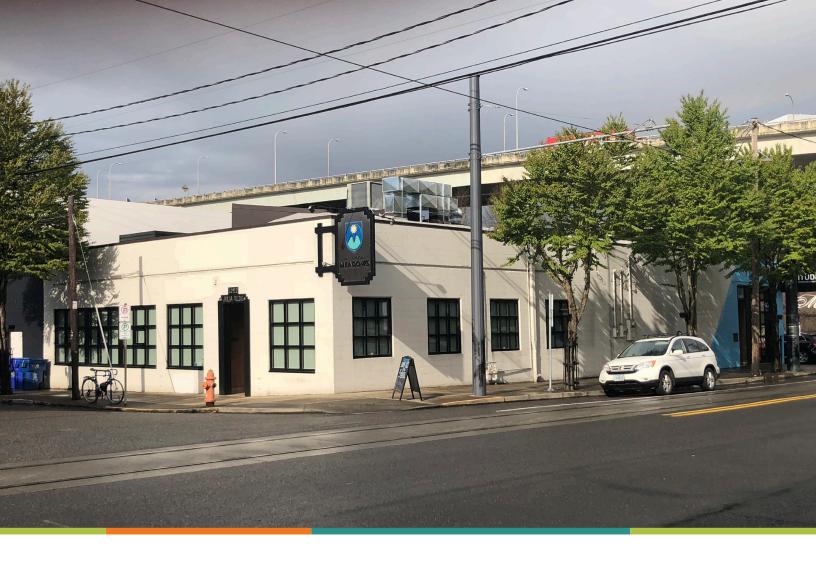

## the **SPACE**

Creative Office with an open floor plan, lots of natural light in the beautiful free-standing Julia Building - commonly known as the Mt Hood Meadows building. Located on the Portland Streetcar Northrup line in the heart of NW Portland, steps away from all the eateries and shops the Pearl District, Slabtown and NW 23rd Ave have to offer.