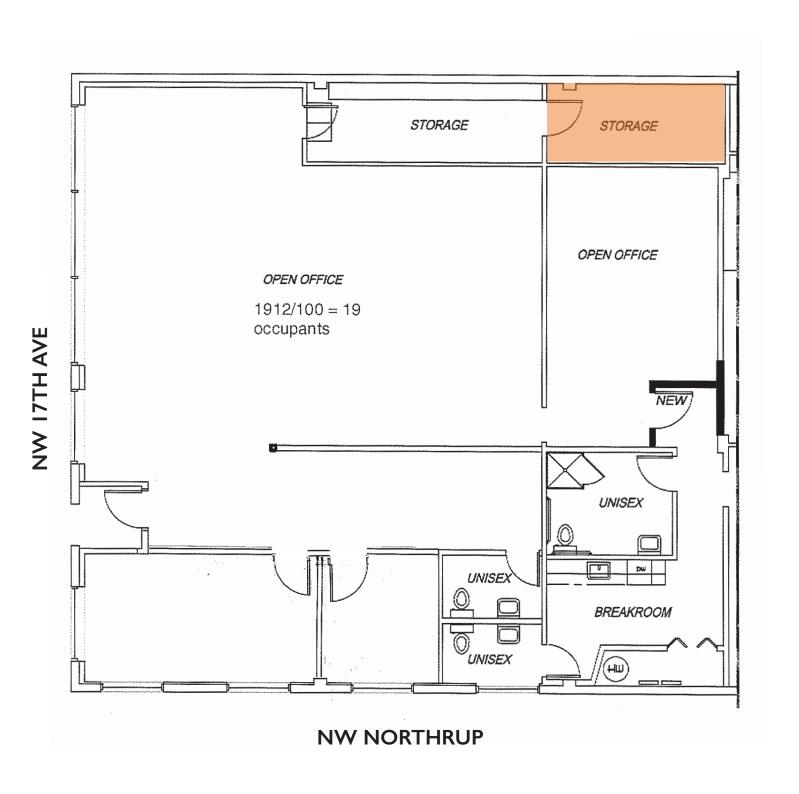

tland Streetcar Northrup line in the heart of NW Portland, steps away from all the eateries and shops the Pearl District, Slabtown and NW 23rd Ave have to offer.

- Tall ceilings with exposed beams
- Generous open space
- 3 private offices
- 3 restrooms, shower
- Operable windows

- Storage/server room
- Prewired/labeled ports all around the space
- Shared kitchenette
- Shared conference room
- Great signage opportunity



# neighbors

- ABHT Structural Engineers
- Bridgeport Brewery
- Body Vox
- Boke Bowl
- C2K Architecture Inc
- Christopher David
- Downstream
- Guggenheim Architecture + Design Studio
- Icon Motorsports Design
- Living Room Property Realty

- Maison Inc.
- OMBU
- On Inc.
- Opsis Architecture
- PLACE
- Pok Pok
- project^
- Rapha
- Red & Co.
- Swift Agency

### floor PLAN



#### **DEBBIE THOMAS REAL ESTATE**Your Urban Real Estate Resource

503.226.2141 402 NW 13th Ave. debbiethomas.com Portland, OR 97209