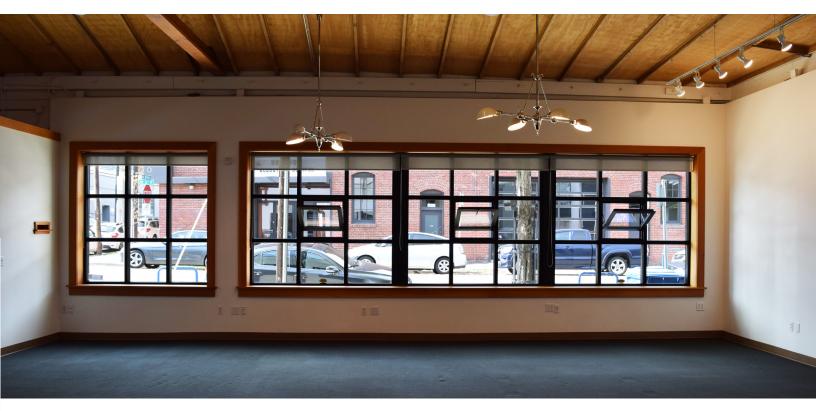

## the **SPACE**

Creative Office with an open floor plan, lots of natural light in the beautiful free-standing Julia Building - commonly known as the Mt Hood Meadows building. Located on the Portland Streetcar Northrup line in the heart of NW Portland, steps away from all the eateries and shops the Pearl District, Slabtown and NW 23rd Ave have to offer.

- Tall ceilings with exposed beams
- Generous open space
- 3 private offices
- 3 restrooms, shower
- Operable windows

- Storage/server room
- Prewired/labeled ports all around the space
- Shared kitchenette
- Shared conference room
- Great signage opportunity