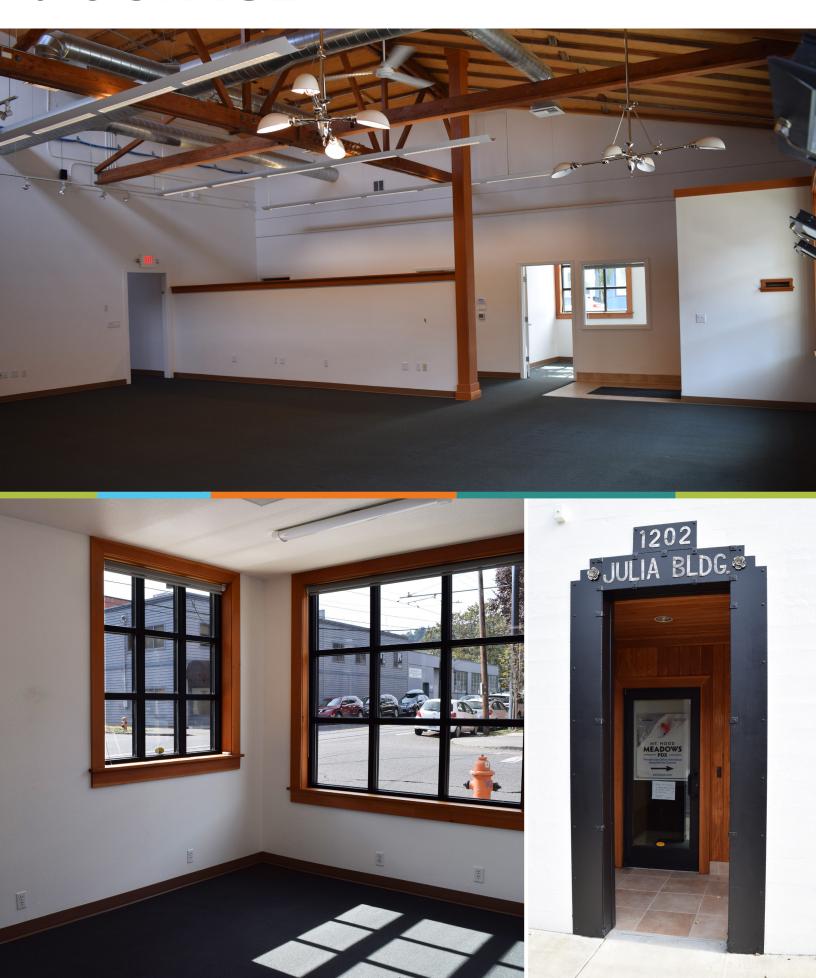

## the **SPACE**

Creative Office with an open floor plan, lots of natural light in the beautiful free-standing Julia Building - commonly known as the Mt Hood Meadows building. Located on the Portland Streetcar Northrup line in the heart of NW Portland, steps away from all the eateries and shops the Pearl District, Slabtown and NW 23rd Ave have to offer.

- Tall ceilings with exposed beams
- Generous open space
- 3 private offices
- 3 restrooms, shower
- Operable windows

- Storage/server room
- Prewired/labeled ports all around the space
- Shared kitchenette
- Shared conference room
- Great signage opportunity