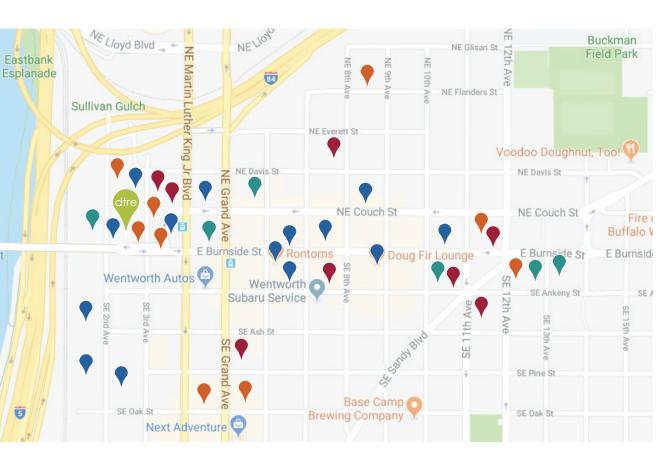

## NEIGHBORS

### **FOOD & DRINK**

Burnside Brewing Company
Cider Riot!
Cup & Bar
Doug Fir Lounge
f&b cafe
Marukin Ramen
New Seasons

Olympia Provisions
Romtoms
Sizzle Pie
TILT
Wa Kitchen Kuu
Wayfinder Brewing

#### **SHOPPING**

I 1:1 I MachusCosube O'Gallerieevo Old Town MusicLille Boutique Surface

#### **SERVICES**

52 Limited OMFGCO
CENTRL Office Outside Art Gallery
CrossFit Portland Pop Art
FUZZCO Portland Rock Gym
Knot Springs R/West
Modo Yoga Portland Reyes Engineering

### **APARTMENTS**

The Alexander
Aura Burnside
Central Eastside Lofts
Lower Burnside Lofts
Linden Apartments
Yard PDX
The Slate
70 units
70 units