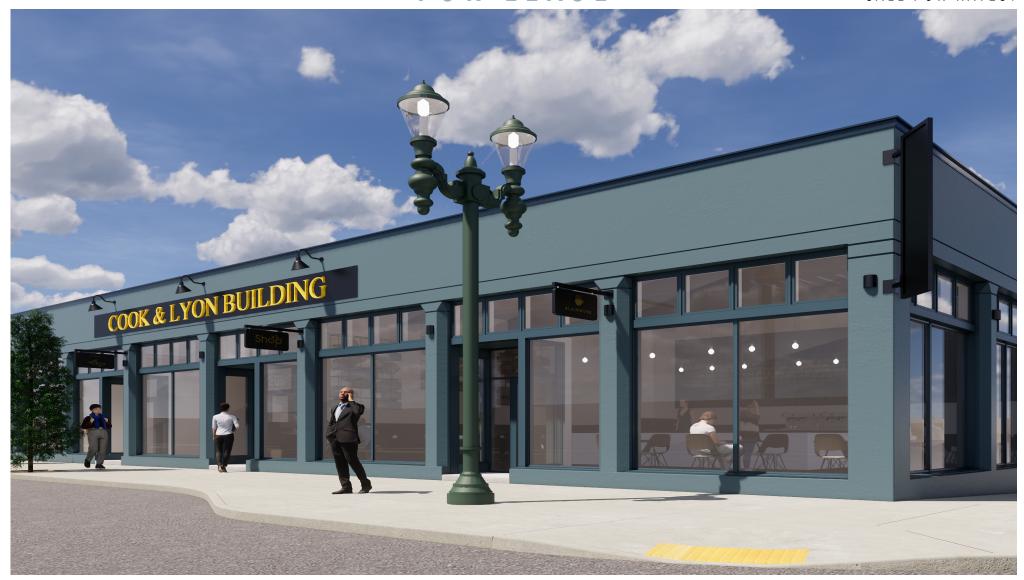

## THE SPACE

Wood beams

High ceilings

Bike storage

The old Mr. Formal Building on the corner of busy SE Grand in the heart of the Central East Side is getting tastefully restored by local ownership and Brett Schulz Architect via revealed transom windows, energy upgrades, and emphasis of its historical facade details. The newly renovated building will consist of a corner restaurant on SE Salmon, three to four retail tenants and two creative office spaces with original skylights and high wood beams. All street facing storefronts will have expansive window panes, inviting entrances and eye-catching signage.