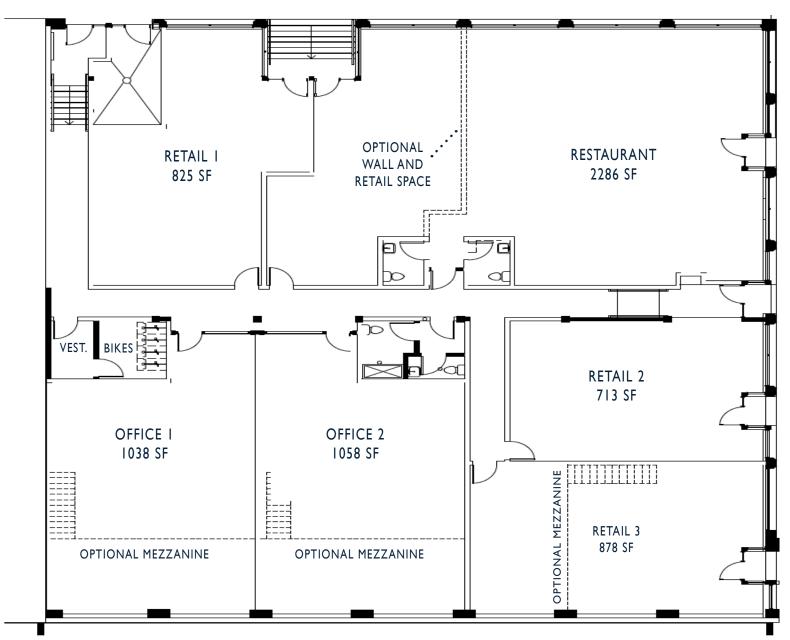

Robbie Macnichol | robbie@debbiethomas.com

Tamer Riad | tamer@debbiethomas.com

1205 SE GRAND



503. 226. 2141

## THE SPACE



Wood beams

High ceilings

Bike storage

The old Mr. Formal Building on the corner of busy SE Grand in the heart of the Central East Side is getting tastefully restored by local ownership and Brett Schulz Architect via revealed transom windows, energy upgrades, and emphasis of its historical facade details. The newly renovated building will consist of a corner restaurant on SE Salmon, three to four retail tenants and two creative office spaces with original skylights and high wood beams. All street facing storefronts will have expansive window panes, inviting entrances and eye-catching signage.

**DELIVERY SUMMER OF 2019** 

CALL FOR RATES!

### THE FLOOR PLAN



GRAND AVE

# REGIONAL MAP



### DEMOGRAPHICS

| POPULATION       | RADIUS<br>0 - 1 mi | RADIUS<br>0 - 3 mi | RADIUS<br>0 - 5 mi |
|------------------|--------------------|--------------------|--------------------|
| 2023 Projection  | 21,427             | 218,505            | 477,142            |
| 2018 Estimate    | 19,756             | 204,660            | 449,617            |
| Growth 2018-2023 | 8.46%              | 6.76%              | 6.12%              |

| TRAFFIC      | CROSS STREET  | VOLUME | YEAR |  |
|--------------|---------------|--------|------|--|
| SE Grand Ave | SE Madison St | 34,886 | 2018 |  |
| SE Grand Ave | SE Hawthorne  | 19,591 | 2018 |  |
| Se 7th Ave   | SE Taylor St  | 2,366  | 2017 |  |

### BUSINESSES AND COLLECTIVES

| Next Adventure    | Ecotrust Redd E