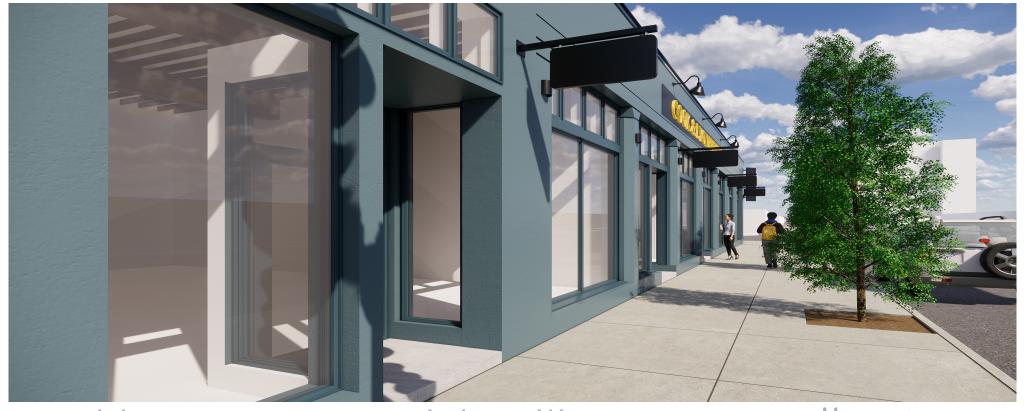

## THE SPACE

Wood beams

High ceilings

Bike storage

The old Mr. Formal Building on the corner of busy SE Grand in the heart of the Central East Side is getting tastefully restored by local ownership and Brett Schulz Architect via revealed transom windows, energy upgrades, and emphasis of its historical facade details. The newly renovated building will consist of a corner restaurant on SE Salmon, three to four retail tenants and two creative office spaces with original skylights and high wood beams. All street facing storefronts will have expansive window panes, inviting entrances and eye-catching signage.