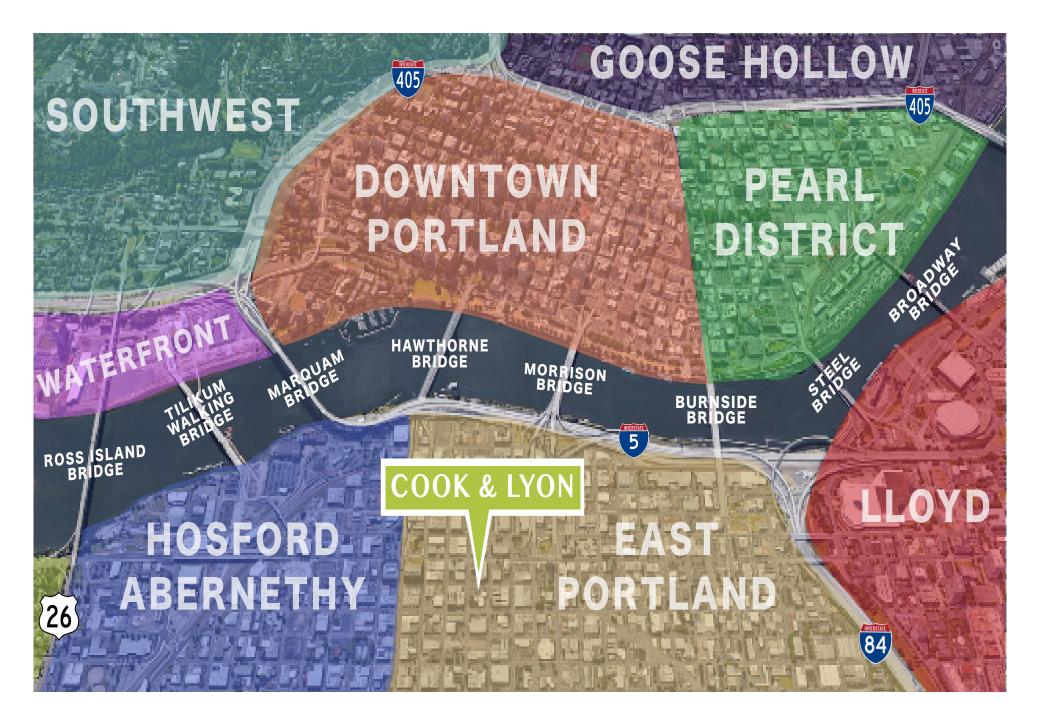

biethomas.com

Tamer Riad | tamer@debbiethomas.com

1205 SE GRAND



503. 226. 2141

## THE SPACE



Wood beams

High ceilings

Bike storage

The old Mr. Formal Building on the corner of busy SE Grand in the heart of the Central East Side is getting tastefully restored by local ownership and Brett Schulz Architect via revealed transom windows, energy upgrades, and emphasis of its historical facade details. The newly renovated building will consist of a corner restaurant on SE Salmon, three to four retail tenants and two creative office spaces with original skylights and high wood beams. All street facing storefronts will have expansive window panes, inviting entrances and eye-catching signage.

**DELIVERY SUMMER OF 2019** 

CALL FOR RATES!

### THE FLOOR PLAN



GRAND AVE

# REGIONAL MAP



### DEMOGRAPHICS

| POPULATION       | RADIUS<br>0 - 1 mi | RADIUS<br>0 - 3 mi | RADIUS<br>0 - 5 mi |
|------------------|--------------------|--------------------|--------------------|
| 2023 Projection  | 21,427             | 218,505            | 477,142            |
| 2018 Estimate    | 19,756             | 204,660            | 449,617            |
| Growth 2018-2023 | 8.46%              | 6.76%              | 6.12%              |

| TRAFFIC      | CROSS STREET  | VOLUME | YEAR |  |
|--------------|---------------|--------|------|--|
| SE Grand Ave | SE Madison St | 34,886 | 2018 |  |
| SE Grand Ave | SE Hawthorne  | 19,591 | 2018 |  |
| Se 7th Ave   | SE Taylor St  | 2,366  | 2017 |  |

### BUSINESSES AND COLLECTIVES

| Next Adventure    | Ecotrust Redd East     |
|------------------