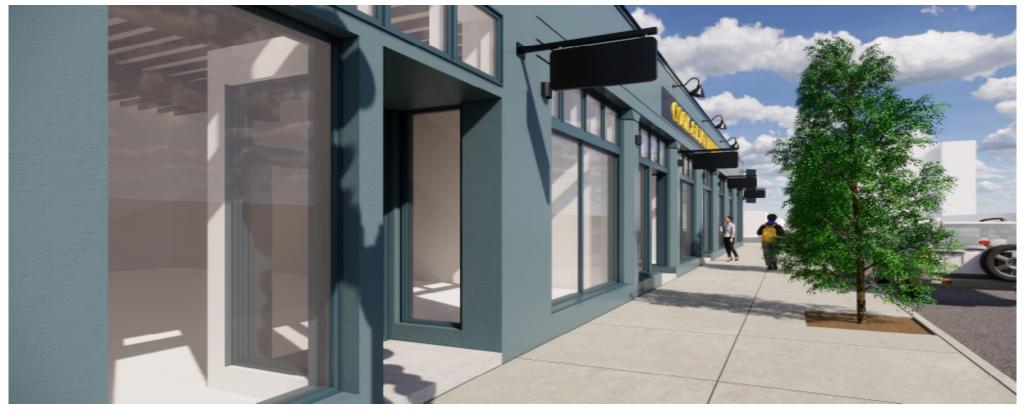

## THE SPACE

Wood beams

High ceilings

Bike storage

The old Mr. Formal Building on the corner of busy SE Grand in the heart of the Central East Side is getting tastefully restored by local ownership and Brett Schulz Architect via revealed transom windows, energy upgrades, and emphasis of its historical facade details. The newly renovated building will consist of a corner restaurant on SE Salmon, three to four retail tenants and two creative office spaces with original skylights and high wood beams. All street facing storefronts will have expansive window panes, inviting entrances and eye-catching signage.