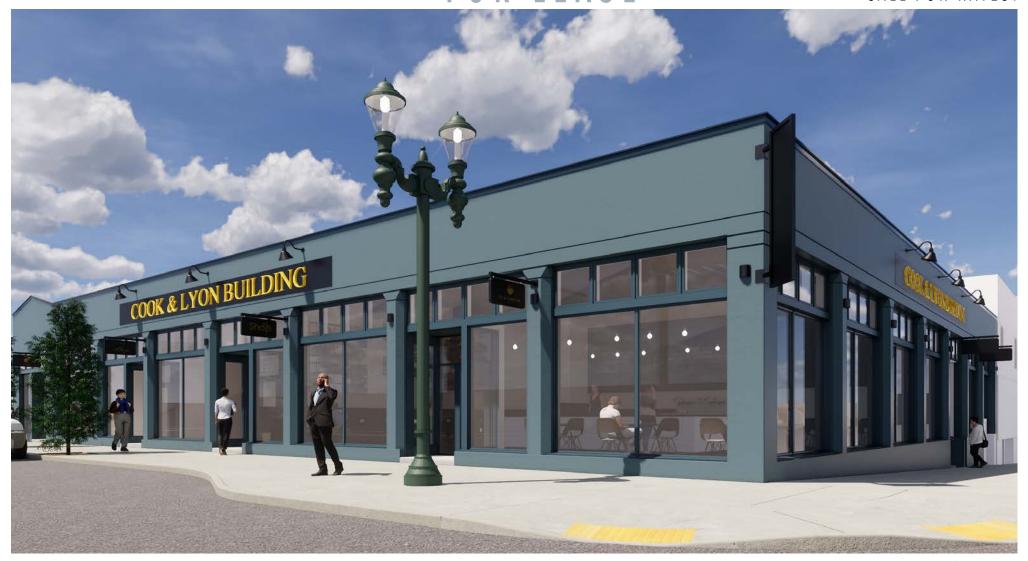

## THE SPACE

Wood beams

High ceilings

Bike storage

The old Mr. Formal Building on the corner of busy SE Grand in the heart of the Central East Side is getting tastefully restored by local ownership and Brett Schulz Architect via revealed transom windows, energy upgrades, and emphasis of its historical facade details. The newly renovated building will consist of a corner restaurant on SE Salmon, three to four retail tenants and two creative office spaces with original skylights and high wood beams. All street facing storefronts will have expansive window panes, inviting entrances and eye-catching signage.