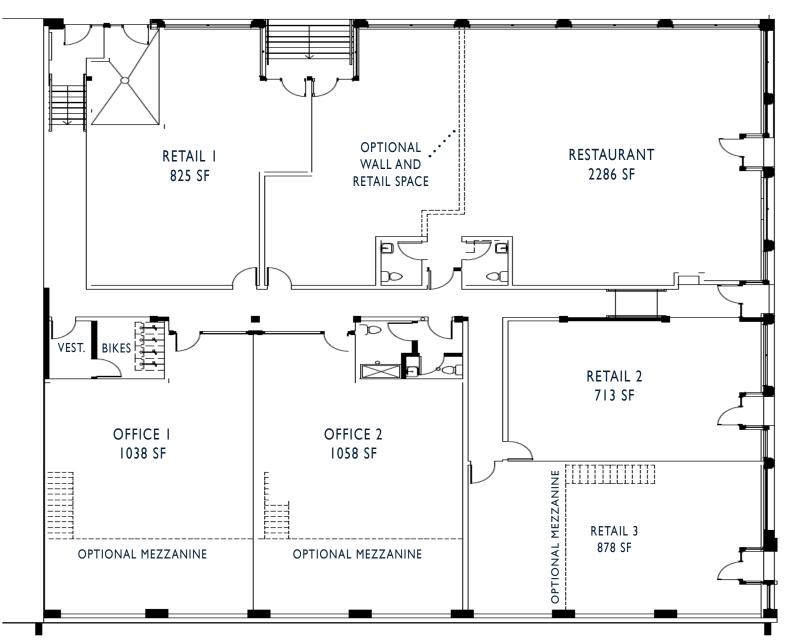

homas | deb@debbiethomas.com

1205 SE GRAND



real estate

503. 226. 2141 402 NW 13th Avenue, Portland, OR 97209

## THE SPACE



Wood beams

High ceilings

Bike storage

The old Mr. Formal Building on the corner of busy SE Grand in the heart of the Central East Side is getting tastefully restored by local ownership and Brett Schulz Architect via revealed transom windows, energy upgrades, and emphasis of its historical facade details. The newly renovated building will consist of a corner restaurant on SE Salmon, three to four retail tenants and two creative office spaces with original skylights and high wood beams. All street facing storefronts will have expansive window panes, inviting entrances and eye-catching signage.

**DELIVERY SUMMER OF 2019** 

CALL FOR RATES!

## THE FLOOR PLAN



**GRAND AVE** 

## REGIONAL MAP



## DEMOGRAPHICS

| POPULATION       | RADIUS<br>0 - 1 mi | RADIUS<br>0 - 3 mi | RADIUS<br>0 - 5 mi |
|------------------|--------------------|--------------------|--------------------|
| 2023 Projection  | 21,427             | 218,505            | 477,142            |
| 2018 Estimate    | 19,756             | 204,660            | 449,617            |
| Growth 2018-2023 | 8.46%              | 6.76%              | 6.12%              |

| TRAFFIC      | CROSS STREET  | VOLUME | YEAR |  |
|--------------|---------------|--------|------|--|
| SE Grand Ave | SE Madison St | 34,886 | 2018 |  |
| SE Grand Ave | SE Hawthorne  | 19,591 | 2018 |  |
| Se 7th Ave   | SE Taylor St  | 2,366  | 2017 |  |

#### BUSINESSES AND COLLECTIVES

| Next Adventure    | Ecotrust