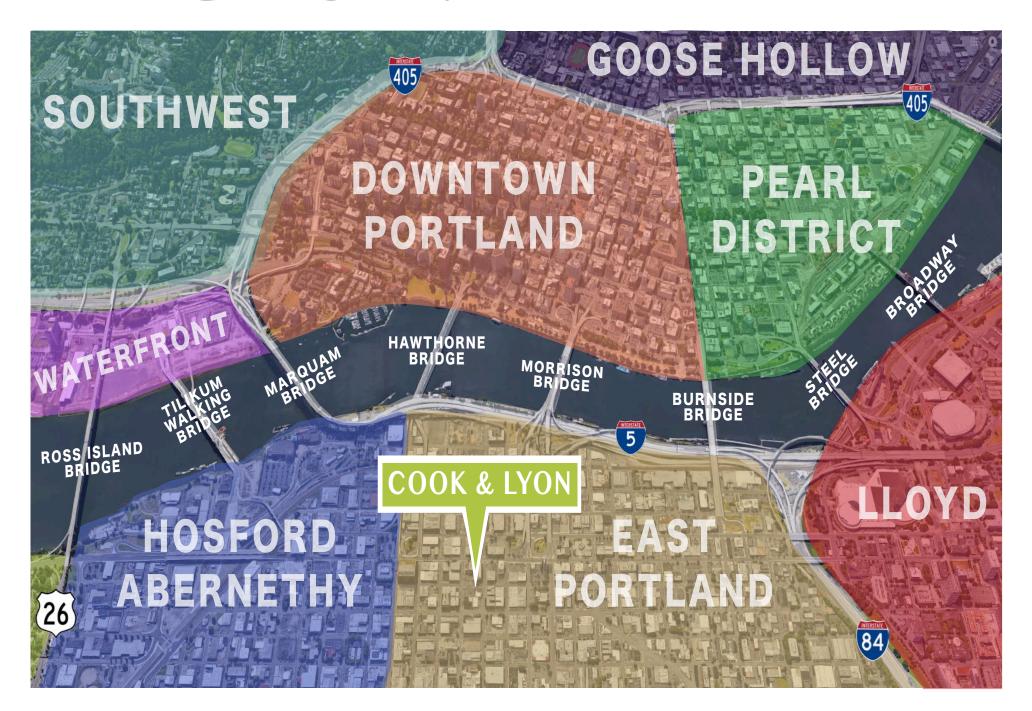

SE GRAND



real estate

503. 226. 2141 402 NW 13th Avenue, Portland, OR 97209

## THE SPACE



Wood beams

High ceilings

Bike storage

The old Mr. Formal Building on the corner of busy SE Grand in the heart of the Central East Side is getting tastefully restored by local ownership and Brett Schulz Architect via revealed transom windows, energy upgrades, and emphasis of its historical facade details. The newly renovated building will consist of a corner restaurant on SE Salmon, three to four retail tenants and two creative office spaces with original skylights and high wood beams. All street facing storefronts will have expansive window panes, inviting entrances and eye-catching signage.

**DELIVERY SUMMER OF 2019** 

CALL FOR RATES!

## THE FLOOR PLAN



**GRAND AVE** 

## REGIONAL MAP



## DEMOGRAPHICS

| POPULATION       | RADIUS<br>0 - 1 mi | RADIUS<br>0 - 3 mi | RADIUS<br>0 - 5 mi |
|------------------|--------------------|--------------------|--------------------|
| 2023 Projection  | 21,427             | 218,505            | 477,142            |
| 2018 Estimate    | 19,756             | 204,660            | 449,617            |
| Growth 2018-2023 | 8.46%              | 6.76%              | 6.12%              |

| TRAFFIC      | CROSS STREET  | VOLUME | YEAR |  |
|--------------|---------------|--------|------|--|
| SE Grand Ave | SE Madison St | 34,886 | 2018 |  |
| SE Grand Ave | SE Hawthorne  | 19,591 | 2018 |  |
| Se 7th Ave   | SE Taylor St  | 2,366  | 2017 |  |

#### BUSINESSES AND COLLECTIVES

| Next Adventure    | Ecotrust Redd East     |
|------------------