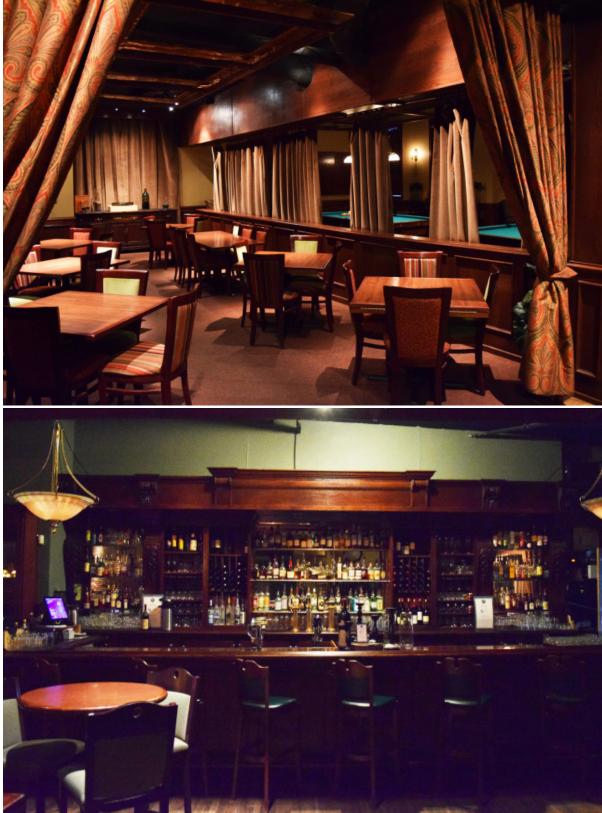

### THE OPPORTUNITY

This iconic space is ideally located on busy NW 23rd Avenue in bustling NW Portland. Steps away from some of Portland's best shops, eateries, bars and local establishments. Quickly accessed via bus and street car with great local and tourist traffic, this location is unbeatable. A full floor second story space with an open layout, built in bar and kitchen allow for a number of service-related uses. An occupancy rating of A3 allows for lots of service retail options.

# THE SPACE