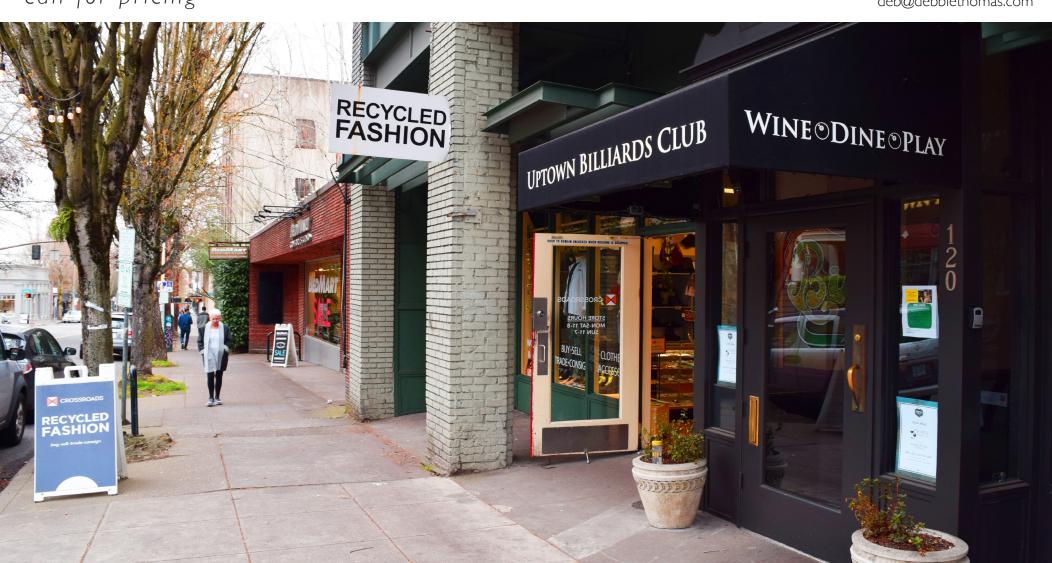

# FOR LEASE

RESTAURANT | BAR | SPEAKEASY | RETAIL

120 NW 23rd Avenue KAILES BUILDING call for pricing

real estate

TAMER RIAD | 503.407.4328 tamer@debbiethomas.com

ROBBIE MACNICHOL | 503.819.1110 robbie@debbiethomas.com

### THE OPPORTUNITY

This iconic space is ideally located on busy NW 23rd Avenue in bustling NW Portland. Steps away from some of Portland's best shops, eateries, bars and local establishments. Quickly accessed via bus and street car with great local and tourist traffic, this location is unbeatable. A full floor second story space with an open layout, built in bar and kitchen allow for a number of service-related uses. An occupancy rating of A3 allows for lots of service retail options.

AVAILABLE NOW
RESTAURANT, SPEAKEASY, BAR, RETAIL
OCCUPANCY: A3
APPROX. 4,750 SQUARE FEET