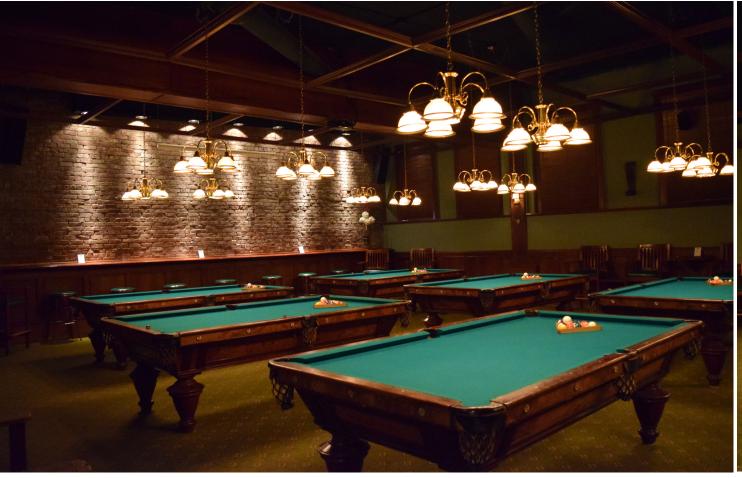

### THE OPPORTUNITY

This iconic space is ideally located on busy NW 23rd Avenue in bustling NW Portland. Steps away from some of Portland's best shops, eateries, bars and local establishments. Quickly accessed via bus and street car with great local and tourist traffic, this location is unbeatable. A full floor second story space with an open layout, built in bar and kitchen allow for a number of service-related uses. An occupancy rating of A3 allows for lots of service retail options.

AVAILABLE NOW
RESTAURANT, SPEAKEASY, BAR, RETAIL
OCCUPANCY: A3
APPROX. 4,750 SQUARE FEET

## FLOOR PLAN

RESTAURANT | BAR | LOUNGE | SPEAKEASY | EVENT SPACE | POOL HALL