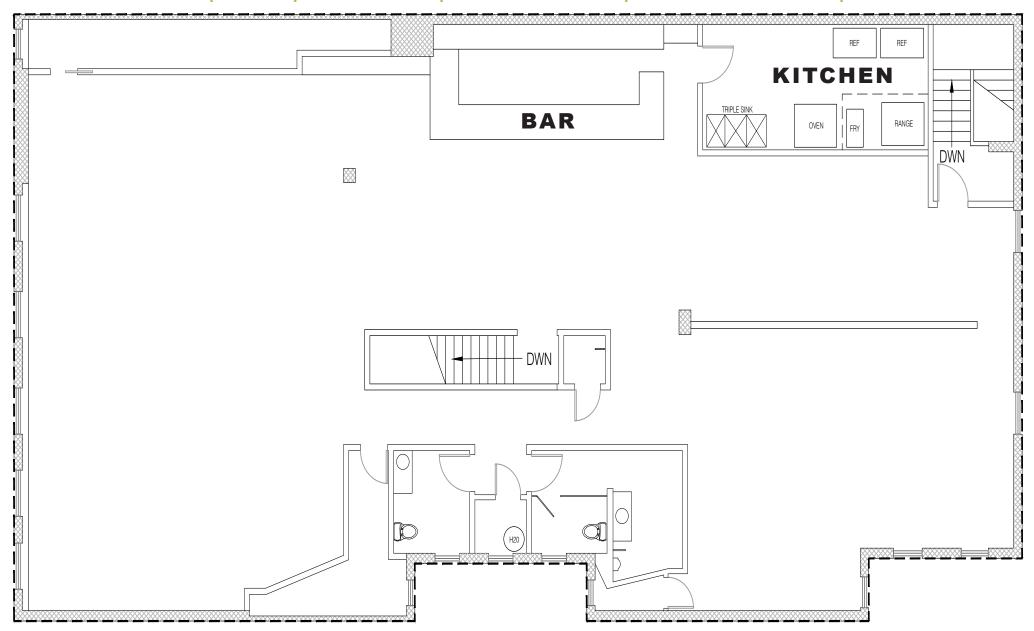

ROBBIE MACNICHOL | 503.819.1110 robbie@debbiethomas.com

**DEBBIE THOMAS** | 503.226.2141 deb@debbiethomas.com



### THE OPPORTUNITY

This iconic space is ideally located on busy NW 23rd Avenue in bustling NW Portland. Steps away from some of Portland's best shops, eateries, bars and local establishments. Quickly accessed via bus and street car with great local and tourist traffic, this location is unbeatable. A full floor second story space with an open layout, built in bar and kitchen allow for a number of service-related uses. An occupancy rating of A3 allows for lots of service retail options.

AVAILABLE NOW
RESTAURANT, SPEAKEASY, BAR, RETAIL
OCCUPANCY: A3
APPROX. 4,750 SQUARE FEET







# THE SPACE





## FLOOR PLAN

RESTAURANT | BAR | LOUNGE | SPEAKEASY | EVENT SPACE | POOL HALL



## EXPLORE THE ALPHABET DISTRICT





#### **SHOP**

Sloan Boutique
Will Leather Goods

Prana

Betsy & Iya

Blush Beauty Bar

Three Monkeys

Fetch Eyewear

MAC Cosmetics

Ether

Tender Loving Empire

Lucky Brand

New Renaissance

Major Fine Wares

Urban Outfitters

Levi's

#### **EAT**

Ataula

Life of Pie

Pine State Biscuits

St. Honore Bakery

St. Jacks

Salt & Straw

BlueStar Donuts

Speilman Bagels

Moberi

Ataula

Bamboo Sushi

Kenny&Zukes

Matador

Thai Bloom

Papa Haydn

#### **PLAY**

Forest Park

Leif Erickson

Wallace Park

Wallace Dog Park

Core Power Yoga

Orange Theory Fitness

Planet Granite

MudPuddles Toys & Books

Fleet Feed PDX

Voicebox Karaoke

Couch Park

Cinema 21

#### **RELAX**

DragonTree

Kiva Cafe & Spa

Belini's Day Spa

BioLounge

The Float Shoppe

Kelsall C