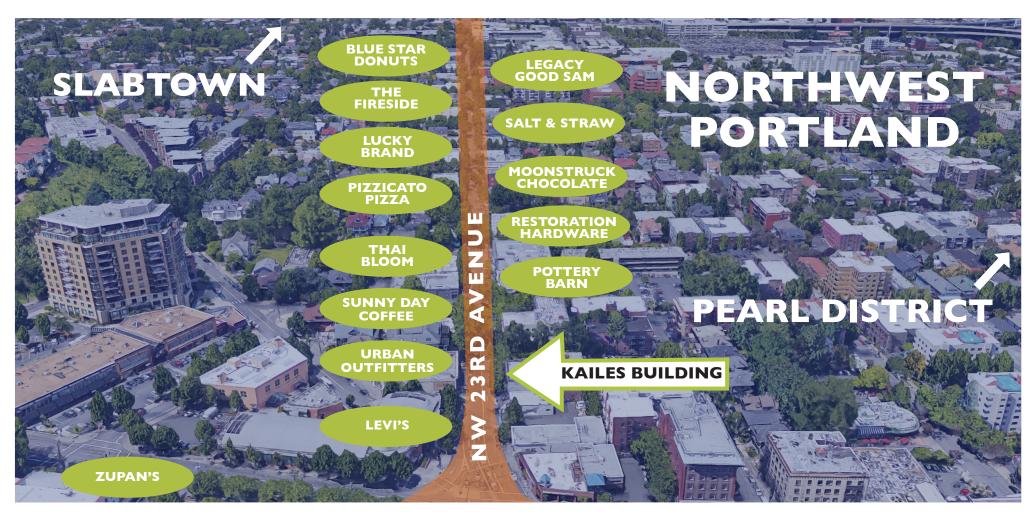

ewear

MAC Cosmetics

Ether

Tender Loving Empire

Lucky Brand

New Renaissance

Major Fine Wares

Urban Outfitters

Levi's

#### **EAT**

Ataula

Life of Pie

Pine State Biscuits

St. Honore Bakery

St. Jacks

Salt & Straw

BlueStar Donuts

Speilman Bagels

Moberi

Ataula

Bamboo Sushi

Kenny&Zukes

Matador

Thai Bloom

Papa Haydn

#### **PLAY**

Forest Park

Leif Erickson

Wallace Park

Wallace Dog Park

Core Power Yoga

Orange Theory Fitness

Planet Granite

MudPuddles Toys & Books

Fleet Feed PDX

Voicebox Karaoke

Couch Park

Cinema 21

#### **RELAX**

DragonTree

Kiva Cafe & Spa

Belini's Day Spa

BioLounge

The Float Shoppe

Kelsall Chiropractic

Midas Nail Spa

Linden Tree Massage

Relaxation Room

Paramount Salon

Root Whole Body NW

Inn at Northrup Station

## SUPERIOR LOCATION