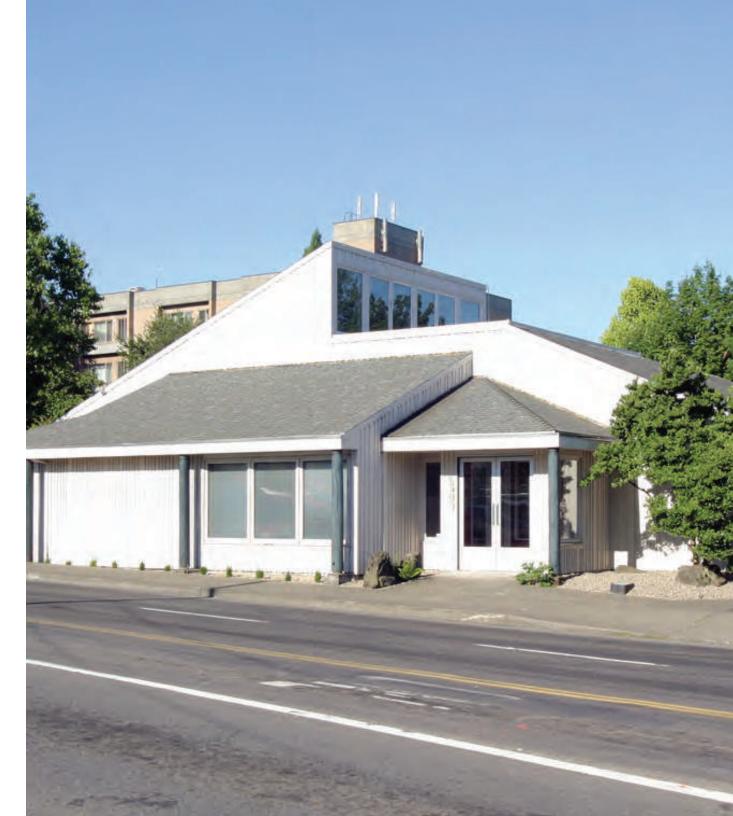

## **FOR LEASE**

4509 SE Cesar E Chavez Blvd. Portland, OR. 97202

APPROX 1600 SF Available Now CALL FOR RATES!

ROBBIE MACNICHOL 503.819.1110 robbie@debbiethomas.com

DEBBIE THOMAS 503.226.2141 deb@debbiethomas.com

## PROPERTY DETAILS

Office space located in west Forster-Powell neighborhood, on the corner of SE Holgate and SE 39th, on the bus line to Reed College. Walkable to Starbucks, Walgreens, Trader Joe's, and directly across the street from a new retail development. Nearby neighborhoods include Mount Tabor, Richmond, and Woodstock.

Type: 3 Star Office

Approx SF: 1,600

Land SF: 13,727

Stories: I

Class: B

Taxes 2016: \$5,027.88

Construction: Wood Frame

Year Built: 1978