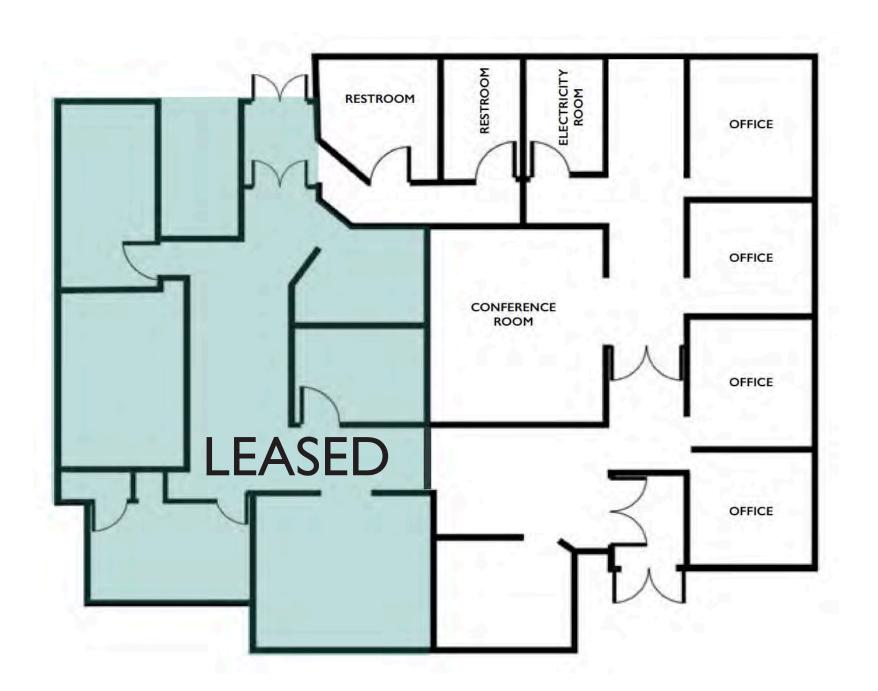

ated in west Forster-Powell neighborhood, on the corner of SE Holgate and SE 39th, on the bus line to Reed College. Walkable to Starbucks, Walgreens, Trader Joe's, and directly across the street from a new retail development. Nearby neighborhoods include Mount Tabor, Richmond, and Woodstock.

Type: 3 Star Office

Approx SF: 1,600

Land SF: 13,727

Stories: I

Class: B

Taxes 2016: \$5,027.88

Construction: Wood Frame

Year Built: 1978

Year Renovated: 1992

Parking: 17 Surface Spaces

RI zoning - proposed change CM3 - QI 2018

Tenants are on month-to-month term





73 WALK



86





**5 I** 



## **DEMOGRAPHICS 3Mi**

Population: 192,775

Average Age: 39

Median HH Income: \$67,040 Daytime Employees: 107,934 Population Growth: '18-'23 6%

Traffic: SE Holgate Blvd 17,213

## FLOOR PLAN