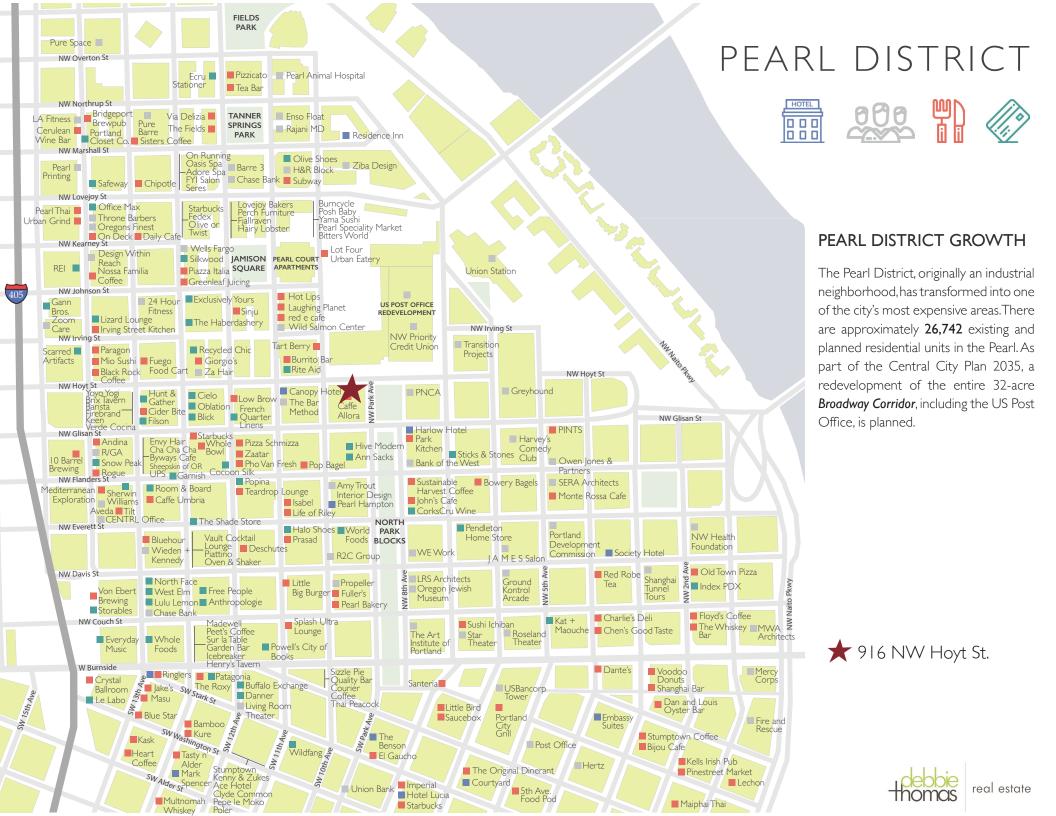

## PROPERTY INFORMATION

A truly incredible building, this ground floor Pearl District space is well-suited for **retail** or **creative office**. Complete with gallery quality lighting, north-facing **full-height storefront windows**, an impressive entry/reception area and an office area with interior conference room. Centrally located, near the **Broadway Corridor/Post Office redevelopment**, as well as boutique shops, galleries and the **Portland Streetcar**. Other tenants include Bar Method, also on the main floor.