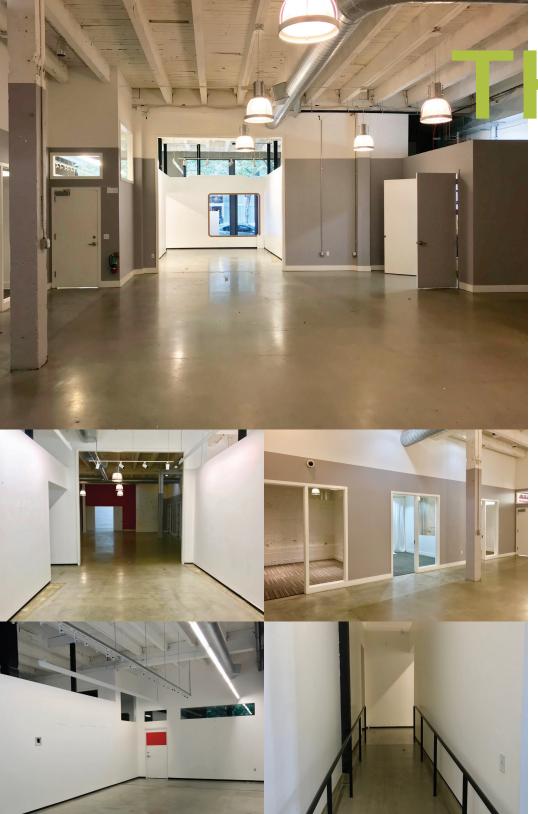

## PROPERTY INFORMATION

A truly incredible building, this ground floor Pearl District space is well-suited for **retail** or **creative office**. Complete with gallery quality lighting, north-facing **full-height storefront windows**, an impressive entry/reception area and an office area with interior conference room. Centrally located, near the **Broadway Corridor/Post Office redevelopment**, as well as boutique shops, galleries and the **Portland Streetcar**. Other tenants include Bar Method, also on the main floor.

## **ABOUT THE SPACE**

- Great street presence and visibility
- 2 restrooms
- 2 conference rooms
- 3 privates
- Data ports throughout w/good lighting
- Tall 15' ceilings
- Polished concrete throughout
- 2 years left on lease with ability to sign on directly with LL for longer term