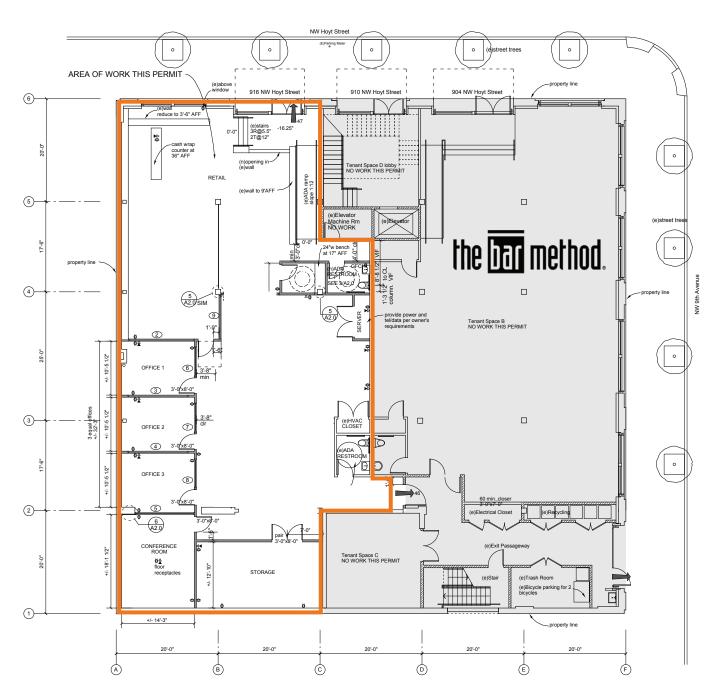

A truly incredible building, this ground floor Pearl District space is well-suited for **retail** or **creative office**. Complete with gallery quality lighting, north-facing **full-height storefront windows**, an impressive entry/reception area and an office area with interior conference room. Centrally located, near the **Broadway Corridor/Post Office redevelopment**, as well as boutique shops, galleries and the **Portland Streetcar**. Other tenants include Bar Method, also on the main floor.

## **ABOUT THE SPACE**

- Great street presence and visibility
- 2 restrooms
- 2 conference rooms
- 3 privates
- Data ports throughout w/good lighting
- Tall 15' ceilings
- Polished concrete throughout
- 2 years left on lease with ability to sign on directly with LL for longer term

## FLOOR PLAN