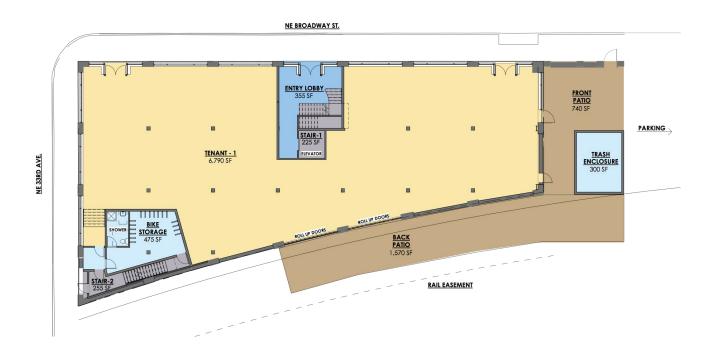

on the NE Broadway and I-84 corridor.

#### PROPERTY HIGHLIGHTS

- Built in 1918 and renovated in 2019
- Prime corner retail opportunity in Irvington Neighborhood
- Busy intersection of NE 33rd and Broadway, off of the I-84 exit
- Walking distance from Grant High School and Grant Park
- Across the street from Grant Park Village Development, featuring a New Seasons Market and 211 residential units
- Easy freeway access and Max line
- Great signage opportunity & frontage on Broadway

### PROPOSED IMPROVEMENTS

- Full seismic upgrade
- New plumbing
- New power
- Same look, new skin
- Back deck overlooking the Westside
- Bike storage
- Private parking lot
- Expanded window line on upper floors
- New lobby & elevator
- Great signage opportunity on Broadway/I-84

# FLOOR PLANS

\*CONCEPTUAL





## NEIGHBORS



### **FOOD & DRINK**

180 Xurros
Blind Onion Pizza & Pub
Cha Cha Cha! Taqueria
Columbia River Brewing Co.
Costello's Travel Caffe
Fleur de Lis Bakery & Cafe
Full Moon Thai
Hale Pele
Nicholas Restaurant

Rose & Thistle Public House Saint Simon Coffee Co. Shandong Spielman Bagels & Coffee Sushi Chiyo Sweet Basil Thai Cuisine Swift Lounge Thai Pod The Moon & Sixpence

### **SHOPPING**

Dania Furniture
Hello! Good Morning!
Mountain Shop
Mud Bay
Things From Another World
Well Suited

#### **SERVICES**

24 Hour Fitness
AT&T Store
Fred Meyer
Hollywood Theatre
Multnomah County Library
New Seasons
NW Women's Fitness Club
Rooks Barbershop
Valerium Salon
Whole Foods