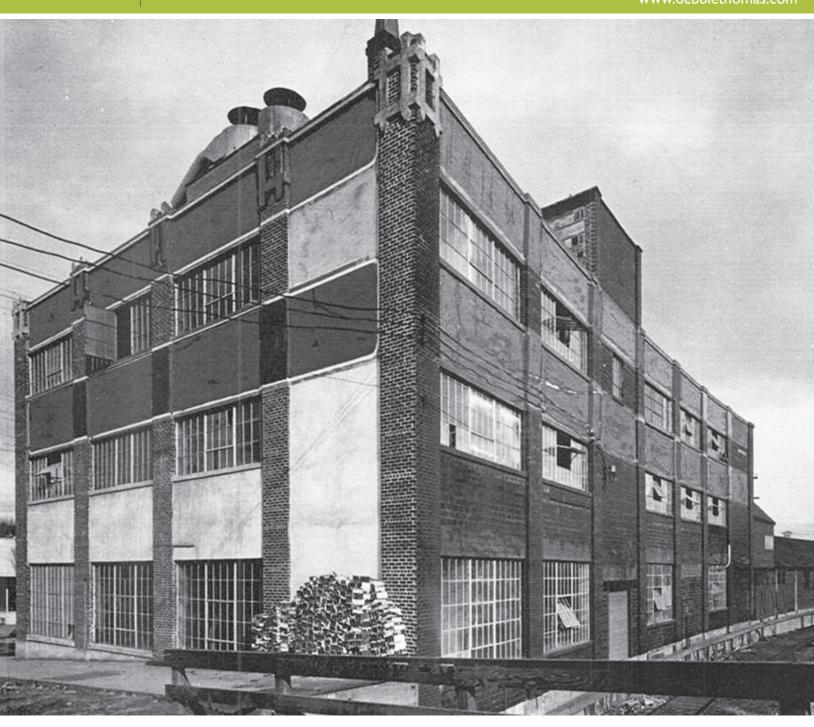

### FOR LEASE

retail | creative | restaurant | maker

AIRCRAFT FACTORY
3300 NE Broadway St.
call for pricing and tours

### THE SPACE

conceptual illustrations

LOCATION | 3300 NE BROADWAY STREET DELIVERY | AVAILABLE 2019 USES | RETAIL, OFFICE, RESTAURANT ZONING | EX SQ. FT. | 2,950 – 7,000

The historic Aircraft Factory in the heart of Portland's Irvington neighborhood will provide two floors of creative office and ground floor retail with new modern touches, such as a rooftop "penthouse" office suite, garage rollup doors that open up to expansive wrap around patio with SE views. Located on the NE Broadway and I-84 corridor.

#### PROPERTY HIGHLIGHTS

- Built in 1918 and renovated in 2019
- Prime corner retail opportunity in Irvington Neighborhood
- Busy intersection of NE 33rd and Broadway, off of the I-84 exit
- Walking distance from Grant High School and Grant Park
- Across the street from Grant Park Village Development, featuring a New Seasons Market and 211 residential units
- Easy freeway access and Max line
- Great signage opportunity & frontage on Broadway