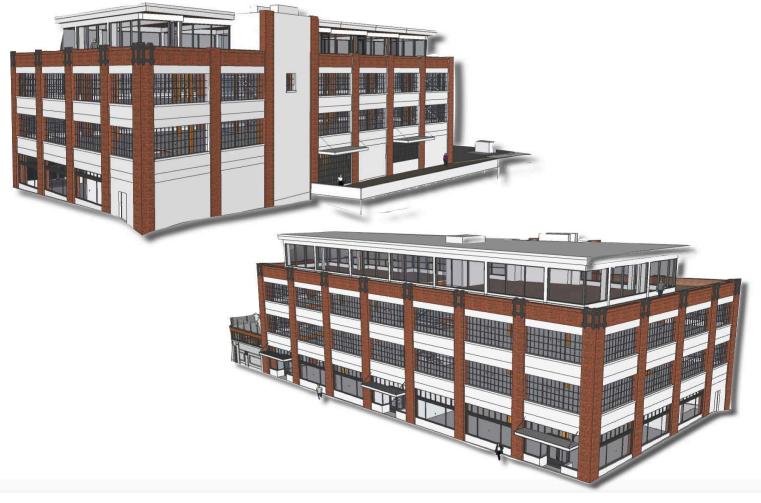

### THE SPACE

conceptual illustrations

LOCATION | 3300 NE BROADWAY STREET DELIVERY | AVAILABLE 2019 USES | RETAIL, OFFICE, RESTAURANT ZONING | EX SQ. FT. | 2,950 – 7,000

The historic Aircraft Factory in the heart of Portland's Irvington neighborhood will provide two floors of creative office and ground floor retail with new modern touches, such as a rooftop "penthouse" office suite, garage rollup doors that open up to expansive wrap around patio with SE views. Located on the NE Broadway and I-84 corridor.

### PROPOSED IMPROVEMENTS

- Full seismic upgrade
- New plumbing
- New power
- Same look, new skin
- Back deck overlooking the Westside
- Bike storage
- Private parking lot
- Expanded window line on upper floors
- New lobby & elevator
- Great signage opportunity on Broadway/I-84