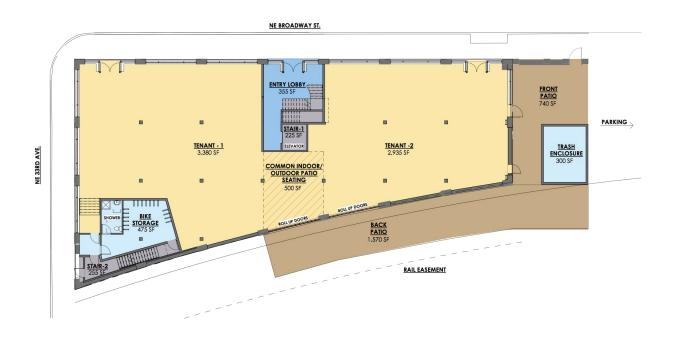

ed on the NE Broadway and I-84 corridor.

#### PROPERTY HIGHLIGHTS

- Built in 1918 and renovated in 2019
- Prime corner retail opportunity in Irvington Neighborhood
- Busy intersection of NE 33rd and Broadway, off of the I-84 exit
- Walking distance from Grant High School and Grant Park
- Across the street from Grant Park Village Development, featuring a New Seasons Market and 211 residential units
- Easy freeway access and Max line
- Great signage opportunity & frontage on Broadway

### PROPOSED IMPROVEMENTS

- Full seismic upgrade
- New plumbing
- New power
- Same look, new skin
- Back deck overlooking the Westside
- Bike storage
- Private parking lot
- Expanded window line on upper floors
- New lobby & elevator
- Great signage opportunity on Broadway/I-84

# FLOOR PLANS

\*CONCEPTUAL





## NEIGHBORS



### **FOOD & DRINK**

180 Xurros
Blind Onion Pizza & Pub
Cha Cha Cha! Taqueria
Columbia River Brewing Co.
Costello's Travel Caffe
Fleur de Lis Bakery & Cafe
Full Moon Thai
Hale Pele
Nicholas Restaurant

Rose & Thistle Public House Saint Simon Coffee Co. Shandong Spielman Bagels & Coffee Sushi Chiyo Sweet Basil Thai Cuisine Swift Lounge Thai Pod The Moon & Sixpence

### **SHOPPING**

Dania Furniture
Hello! Good Morning!
Mountain Shop
Mud Bay
Things From Another World
Well Suited

#### **SERVICES**

24 Hour Fitness
AT&T Store
Fred Meyer
Hollywood Theatre
Multnomah County Library
New Seasons
NW Women's Fitness Club
Rooks Barbershop
Valerium Salon
Whole Foods