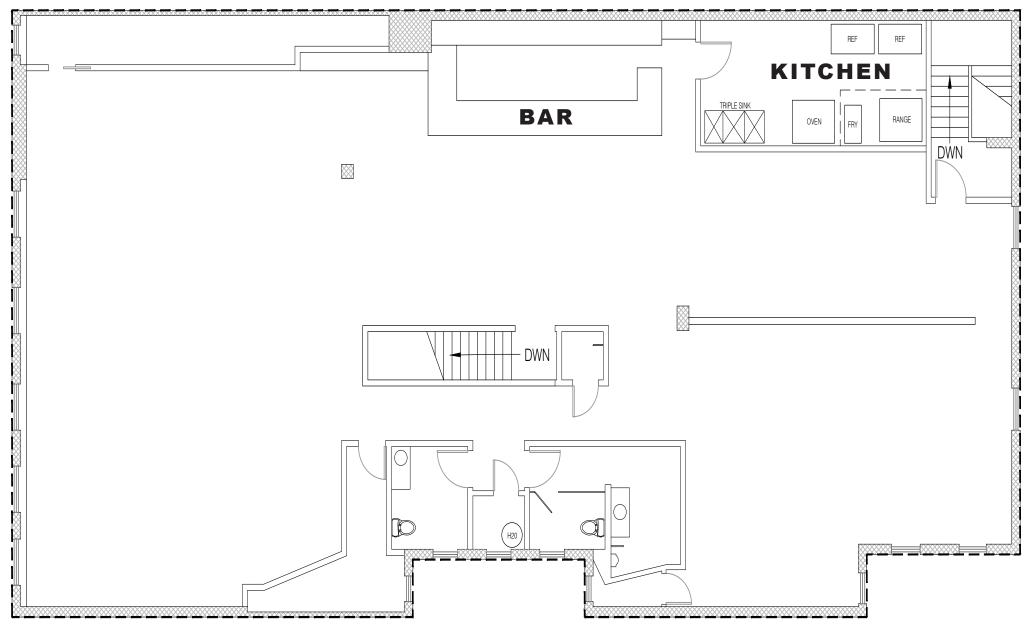

41 deb@debbiethomas.com

# RECYCLED FASHION WINEODINEOPLAY UPTOWN BILLIARDS CLUB TATA

# THE OPPORTUNITY

This iconic space is ideally located on busy NW 23rd Avenue in bustling NW Portland. Steps away from some of Portland's best shops, eateries, bars and local establishments. Quickly accessed via bus and street car with great local and tourist traffic, this location is unbeatable. A full floor second story space with an open layout, built in bar and kitchen allow for a number of service-related uses. An occupancy rating of A3 allows for lots of service retail options.

AVAILABLE NOW RESTAURANT, SPEAKEASY, BAR, RETAIL OCCUPANCY: A3 APPROX. 4,800 SQUARE FEET





# BIKE SCORE



06/25/19

# THE SPACE





## FLOOR PLAN

#### RESTAURANT | BAR | LOUNGE | SPEAKEASY | EVENT SPACE | POOL HALL



## EXPLORE THE ALPHABET DISTRICT



### SHOP

Sloan Boutique Will Leather Goods Prana Betsy & Iya Blush Beauty Bar Three Monkeys Fetch Eyewear MAC Cosmetics Ether Tender Loving Empire Lucky Brand New Renaissance Major Fine Wares Urban Outfitters Levi's

### EAT

Ataula Life of Pie Pine State Biscuits St. Honore Bakery St. Jacks Salt & Straw BlueStar Donuts Speilman Bagels Moberi Ataula Bamboo Sushi Kenny&Zukes Matador Thai Bloom Papa Haydn

## PLAY

Forest Park Leif Erickson Wallace Park Wallace Dog Park Core Power Yoga Orange Theory Fitness Planet Granite MudPuddles Toys & Books Fleet Feed PDX Voicebox Karaoke Couch Park Cinema 21

## RELAX

DragonTree Kiva Cafe & Spa Belini's Day Spa BioLounge The Float Shoppe Kelsall Chiropractic Midas Nail Spa Linden Tree Massage Relaxation Room Para