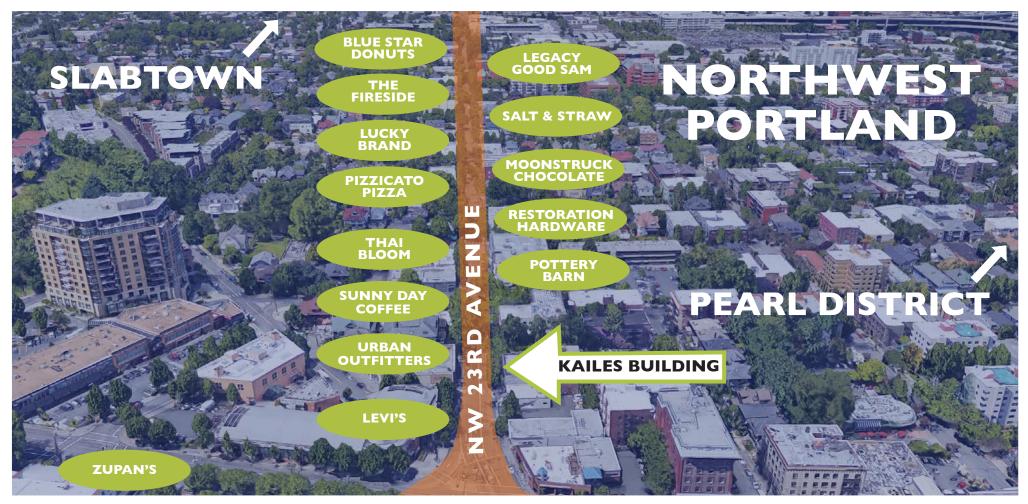

## SUPERIOR LOCATION

### SHOP

Sloan Boutique Will Leather Goods Prana Betsy & Iya Blush Beauty Bar Three Monkeys Fetch Eyewear MAC Cosmetics Ether Tender Loving Empire Lucky Brand New Renaissance Major Fine Wares Urban Outfitters Levi's

### EAT

Ataula Life of Pie Pine State Biscuits St. Honore Bakery St. Jacks Salt & Straw BlueStar Donuts Speilman Bagels Moberi Ataula Bamboo Sushi Kenny&Zukes Matador Thai Bloom Papa Haydn

## PLAY

Forest Park Leif Erickson Wallace Park Wallace Dog Park Core Power Yoga Orange Theory Fitness Planet Granite MudPuddles Toys & Books Fleet Feed PDX Voicebox Karaoke Couch Park Cinema 21

## RELAX

DragonTree Kiva Cafe & Spa Belini's Day Spa BioLounge The Float Shoppe Kelsall Chiropractic Midas Nail Spa Linden Tree Massage Relaxation Room Paramount Salon Root Whole Body NW Inn at Northrup Station