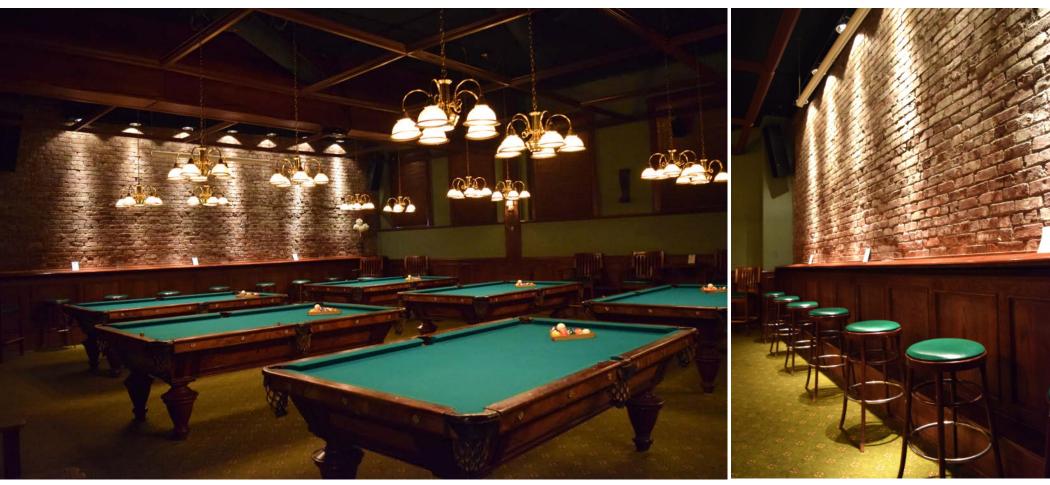

# THE OPPORTUNITY

This iconic space is ideally located on busy NW 23rd Avenue in bustling NW Portland. Steps away from some of Portland's best shops, eateries, bars and local establishments. Quickly accessed via bus and street car with great local and tourist traffic, this location is unbeatable. A full floor second story space with an open layout, built in bar and kitchen allow for a number of service-related uses. An occupancy rating of A3 allows for lots of service retail options.

#### RESTAURANT | BAR | LOUNGE | SPEAKEASY | EVENT SPACE | POOL HALL