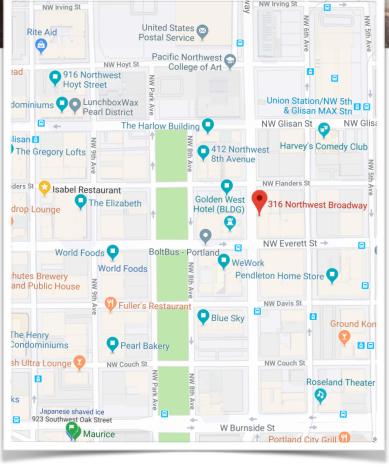

## THE SPACE

- Second-generation retail space in mixed-use building
- Prime retail location centrally located between the Pearl District and Old Town
- 12-foot ceiling with unbeatable window line
- Great natural light
- Close proximity to the Pacific Northwest College of Art, First Thursdays in the Pearl, the newly remodeled Harlow Hotel, and WeWork
- Perfect for creative tenants (art gallery, salon, or boutique)

WEWORK BOWERY BAGELS

**BLUE SKY GALLERY** 

PACIFIC NORTHWEST COLLEGE OF ART