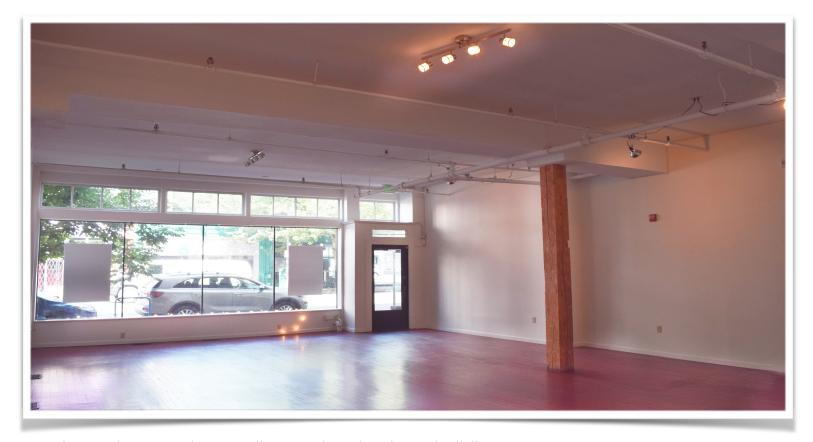

## THE SPACE

- Second-generation retail space in mixed-use building
- Prime retail location centrally located between the Pearl District and Old Town
- 12-foot ceiling with unbeatable window line
- Great natural light
- Close proximity to the Pacific Northwest College of Art, First Thursdays in the Pearl, the newly remodeled Harlow Hotel, and WeWork
- Perfect for creative tenants (art gallery, salon, or boutique)

### FLOOR PLAN