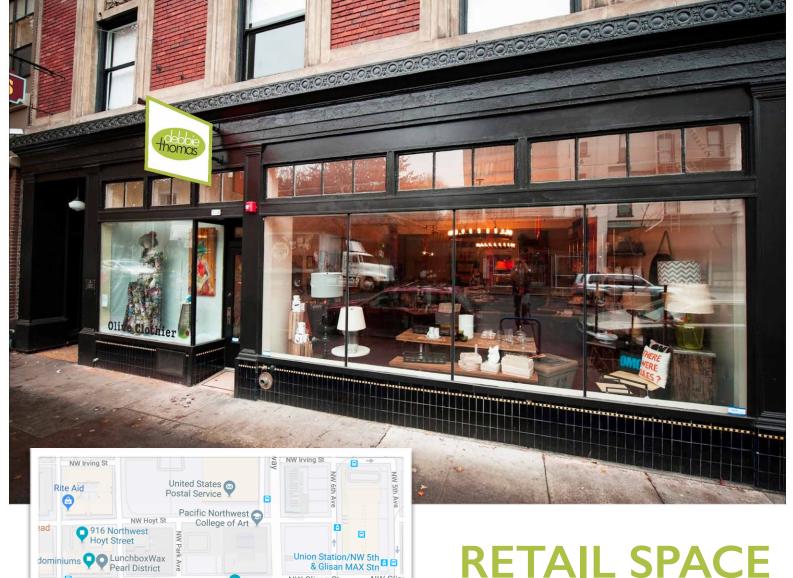

## retail space for LEASE

316 NW Broadway

**Everett Street Lofts** 1,100 SF

\$2400/month, gross

## THE SPACE

- Second-generation retail space in mixed-use building
- Prime retail location centrally located between the Pearl District and Old Town
- 12-foot ceiling with unbeatable window line
- Great natural light
- Close proximity to the Pacific Northwest College of Art, First Thursdays in the Pearl, the newly remodeled Harlow Hotel, and WeWork
- Perfect for creative tenants (art gallery, salon, or boutique)