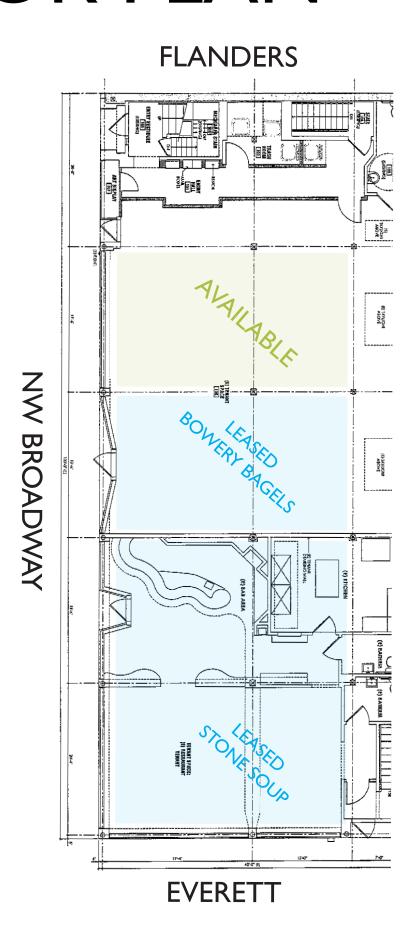

-foot ceiling with unbeatable window line
- Great natural light
- Close proximity to the Pacific Northwest College of Art, First Thursdays in the Pearl, the newly remodeled Harlow Hotel, and WeWork
- Perfect for creative tenants (art gallery, salon, or boutique)





# THE NEIGHBORHOOD

|                       | 1 MILE   | 3 MILES  | 5 MILES           |
|-----------------------|----------|----------|-------------------|
| 2019 TOTAL POPULATION | 49,039   | 198,561  | 436,216           |
| POP GROWTH 2019-2024  | 10%      | 7.33%    | 6.06%             |
| MEDIAN HH INCOME      | \$48,732 | \$69,859 | \$73 <i>,</i> 857 |
| AVERAGE AGE           | 39.9     | 38.8     | 38                |





WEWORK BOWERY BAGELS





**BLUE SKY GALLERY** 

PACIFIC NORTHWEST COLLEGE OF ART

### FLOOR PLAN