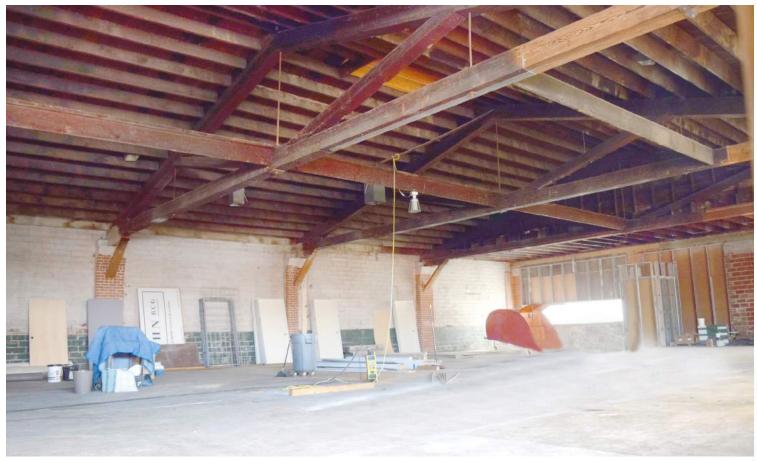

### 6,000 SF OF RETAIL / OFFICE SPACE

The historic Police Building in downtown Canby is an open shell for you to create your retail dream. Located in the heart of downtown, with plenty of light, tall ceilings, and beautiful wood beams. The Police Building is the perfect location for a family restaurant, brewery, or place for the community to gather.