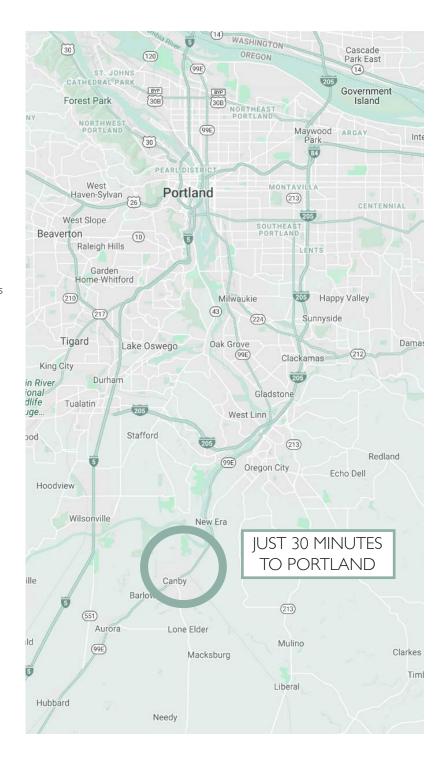

# LOCATION DOWNTOWN CANBY

# EXPLORE CANBY

Downtown Canby has plenty to offer both residents and visitors, including street festivals, a movie theatre, and locally-owned shops and restaurants. Canby's emerging identity as a vibrant community has been bolstered by the construction of a brand-new library and city hall and over \$2 million in public investments to add new landscaping and public art downtown, improve street safety, and make walking and biking safer and more comfortable. Just 1/2 mile away, the Clackamas County Event Center attract approximately 550,000 visitors each year, with multiple events bringing people downtown nearly every weekend.