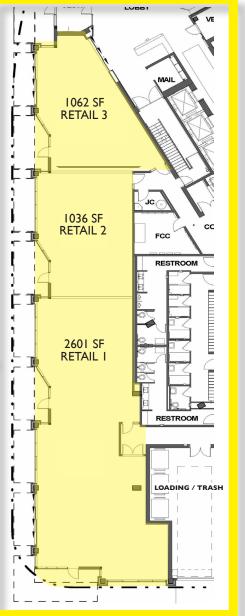

#### **FLOOR PLAN**

**OPPORTUNITY FOR:** 

- Outdoor heated seating
- Multiple signage opportunities
- Floor-to-ceiling window visibility
- Street parking directly in front
- Type I hood access and grease trap

#### SEEKING:

- Bar
- Restaurant
- Taproom
- Café
- Coffee shop
- Fitness user