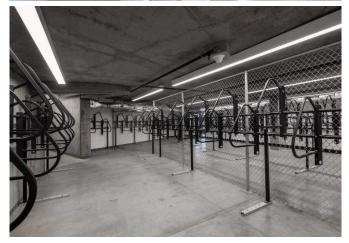

#### **BIKE LOCKERS**

Tanner Point understands that Portland is a bike friendly city, and has provided the tenants with an expansive locker room, secure bicycle parking and repair station easily accessible from the street.