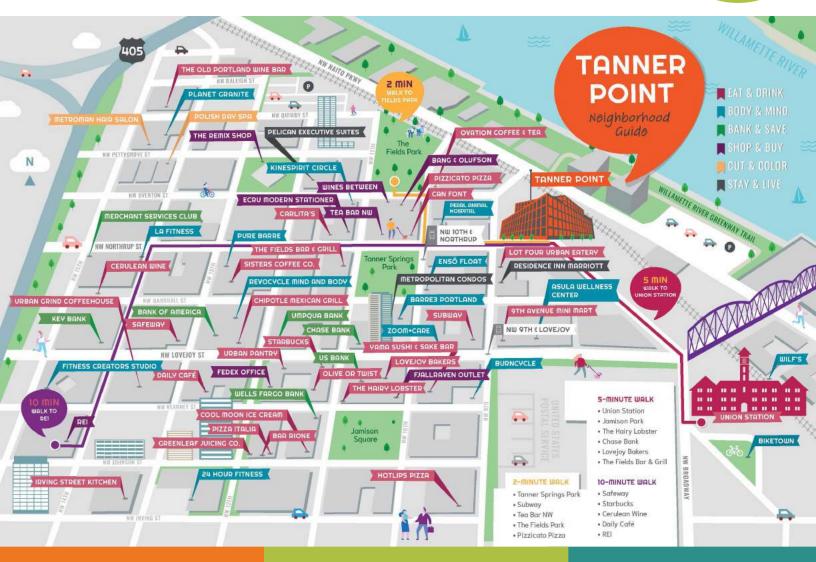

# **EXPLORE THE PEARL**

The Pearl District, a once-industrial neighborhood, rapidly transformed into one of the city's most expensive neighborhoods. There are approximately 26,742 existing and planned residential units in the Pearl District; with that follows grocery, service, boutique retail stores, big box retail, restaurants, bars, and coffee shops.

### SHOP

New Seasons Prana Sloan Boutique Betsy & Iya Blush Beauty Bar Three Monkeys Fetch Eyewear MAC Cosmetics Ether Tender Loving Empire Lucky Brand New Renaissance Manor Fine Ware Whole Foods

### EAT

Life of Pie Pine State Biscuits St. Honore Bakery St. Jacks Salt & Straw BlueStar Donuts Pok Pok Moberi Ataula Bamboo Sushi Kenny&Zukes Fish Sauce Papa Haydn Boke Bowl

### PLAY

Forest Park Leif Erickson Wallace Park Wallace dog park Core Power Yoga Orange Theory Fitness Planet Granite MudPuddles Toys & Books Fleet Feet PDX Voicebox Karaoke Couch Park Cinema 21

## RELAX

homas estate

DragonTree Kiva Cafe & Spa Belini's Day Spa BioLounge The Float Shoppe Kelsall Chiropractic Midas Nail Spa Linden Tree Massage Relaxation Room Paramount Salon Root Whole Body NW Inn at Northrup Station