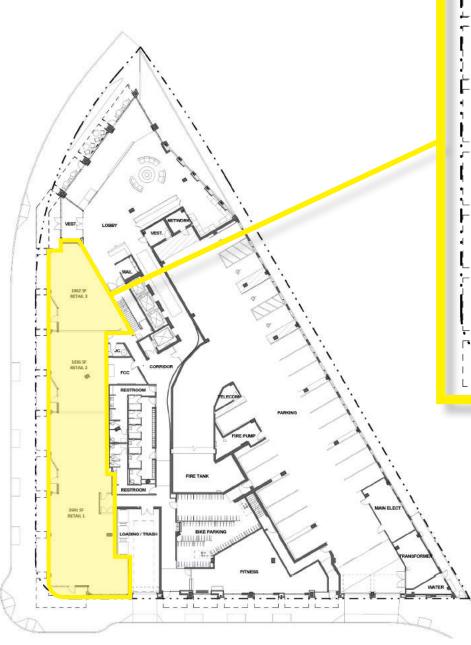

#### **FLOOR PLAN**

**OPPORTUNITY FOR:** 

- Outdoor heated seating
- Multiple signage opportunities
- Floor-to-ceiling window visibility
- Street parking directly in front
- Type I hood access and grease trap

#### SEEKING:

- Bar
- Restaurant
- Taproom
- Café
- Coffee shop
- Fitness user