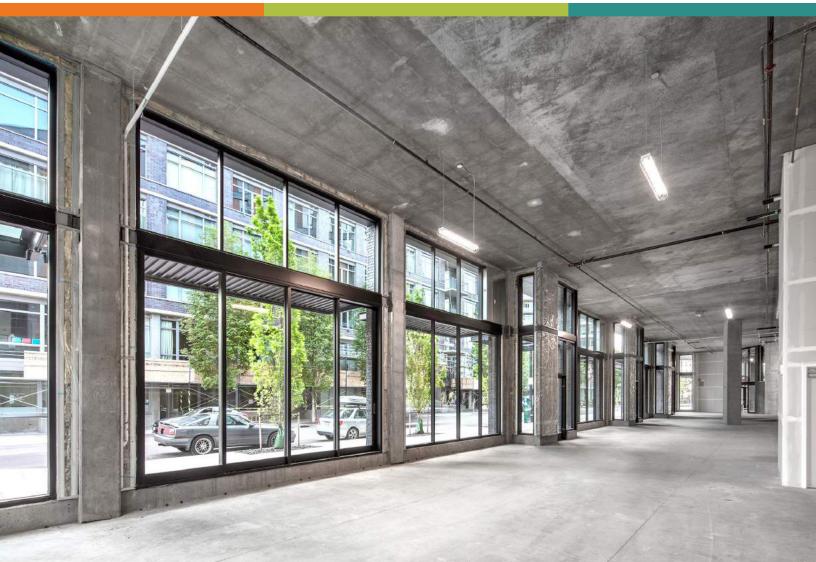

# THE SPACE

LOCATION | 1250 NW 9th Avenue

**DELIVERY** | Available Immediately

USES | Ground Floor Retail / Restaurant / Office

**SF | 1,062 - 4,698** 

PRICING | \$28 PSF + NNN

ZONING | EX

This retail space on the ground floor is ideal for innovative retailers and creative professionals looking to be in the heart of the Pearl District. Above the space are 7 floors, and 91,000 square feet of multi-functional creative office space.

#### **FLOOR PLAN**

**OPPORTUNITY FOR:** 

- Outdoor heated seating
- Multiple signage opportunities
- Floor-to-ceiling window visibility
- Street parking directly in front
- Type I hood access and grease trap