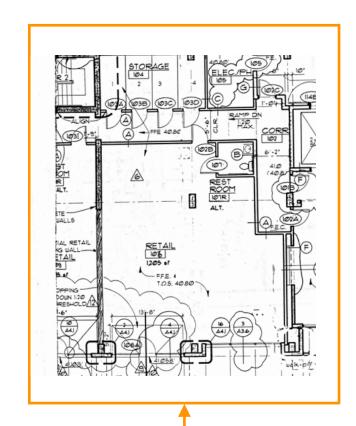

#### **For LEASE**

Heart of the Pearl

High-end finishes

Polished concrete floor

Great lighting throughout

ADA Restroom en Suite

Storage unit available

Floor to ceiling storefront windows offer an amazing opportunity for 2 window displays

Open layout

Small office and dressing rooms currently in place

## the **Interior**