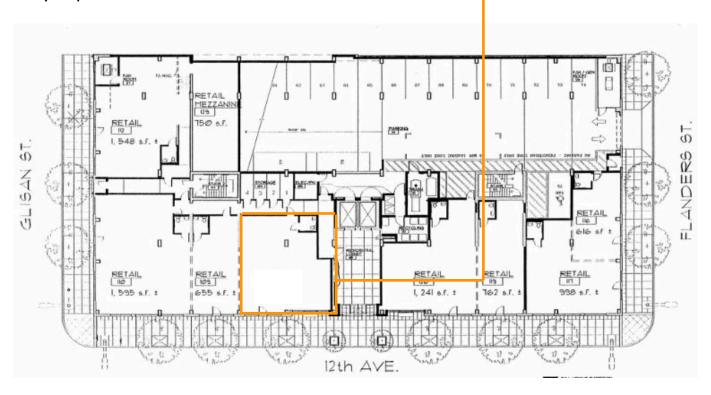

### 416 NW 12th Ave

@ The McKenzie

6 Floors, featuring 68 luxury residential homes and 9 retail units on the ground floor. An incredible location in the heart of the Pearl and steps away from the West End District.

#### **For LEASE**

Heart of the Pearl

High-end finishes

Polished concrete floor

Great lighting throughout

ADA Restroom en Suite

Storage unit available

Floor to ceiling storefront windows offer an amazing opportunity for 2 window displays