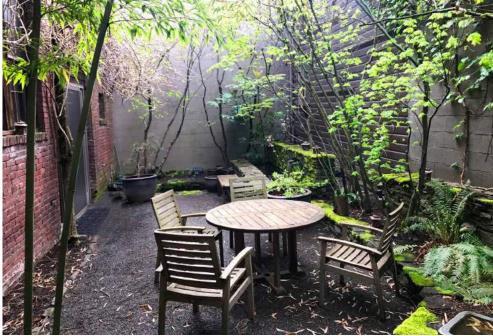

Enjoy the historic character of this 1914 brick building and its serene outdoor space: perfect for lunch breaks, outdoor office, or a space to meet with clients.

- Entrance faces NW Thurman Street
- Office, conference room, break room with kitchenette
- Exposed timber beams and brickwork in conference room
- Kitchenette features stainless steel appliances & polished concrete floor
- Retail, tasting room, and warehouse space included
- Mezzanine office space inside warehouse
- French doors that open onto beautiful enclosed courtyard and garden