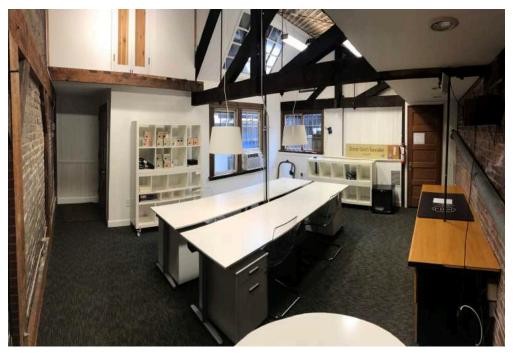

Enjoy the historic character of this 1914 brick building and its serene outdoor space: perfect for lunch breaks, outdoor office, or a space to meet with clients.

- Entrance faces NW Thurman Street
- Office, conference room, break room with kitchenette
- Exposed timber beams and brickwork in conference room
- Kitchenette features stainless steel appliances & polished concrete floor
- Retail, tasting room, and warehouse space included
- Mezzanine office space inside warehouse
- French doors that open onto beautiful enclosed courtyard and garden