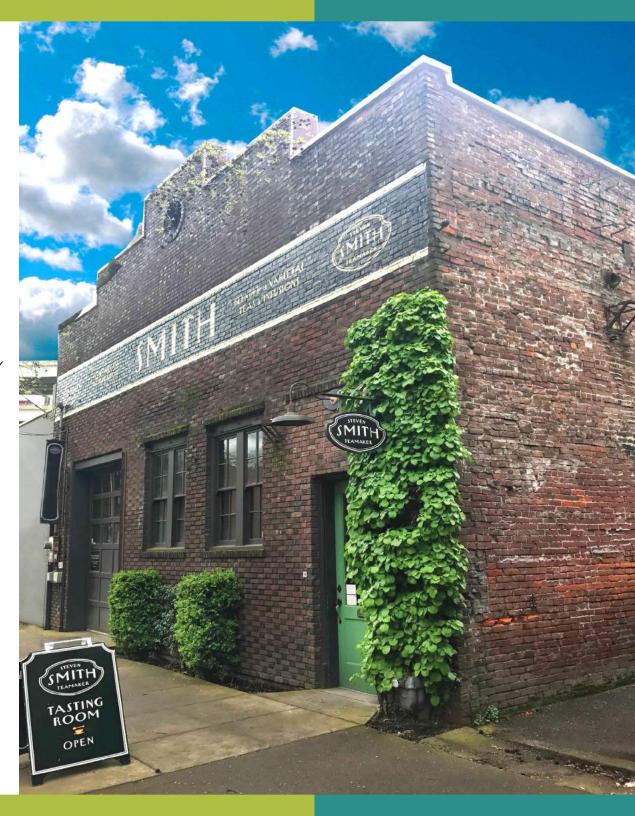

## FOR LEASE

**MAKERSPACE** 

1626 NWTHURMAN ST.

3,360 SF AVAILABLE NOW

CALL FOR RATES

ICONIC NW STAND-ALONE PROPERTY

**DEBBIE THOMAS** | 503.226.2141 deb@debbiethomas.com

**TAMER RIAD** | 503.407.4328 tamer@debbiethomas.com

## the **SPACE**

Current home to Smith Tea workshop and tasting room in NW Portland. Convenient location on NW Thurman Street and NW 16th Avenue. They will be relocating to their Central Eastside location.

Enjoy the historic character of this 1914 brick building and its serene outdoor space: perfect for lunch breaks, outdoor office, or a space to meet with clients.

- Entrance faces NW Thurman Street
- Office, conference room, break room with kitchenette
- Exposed timber beams and brickwork in conference room
- Kitchenette features stainless steel appliances & polished concrete floor
- Retail, tasting room, and warehouse space included
- Mezzanine office space inside warehouse
- French doors that open onto beautiful enclosed courtyard and garden