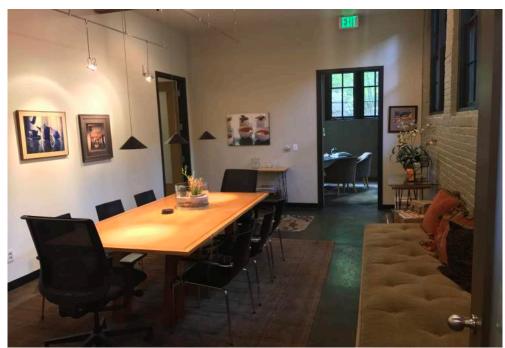

Enjoy the historic character of this 1914 brick building and its serene outdoor space: perfect for lunch breaks, outdoor office, or a space to meet with clients.

- Entrance faces NW Thurman Street
- Office, conference room, break room with kitchenette
- Exposed timber beams and brickwork in conference room
- Kitchenette features stainless steel appliances & polished concrete floor
- Retail, tasting room, and warehouse space included
- Mezzanine office space inside warehouse
- French doors that open onto beautiful enclosed courtyard and garden