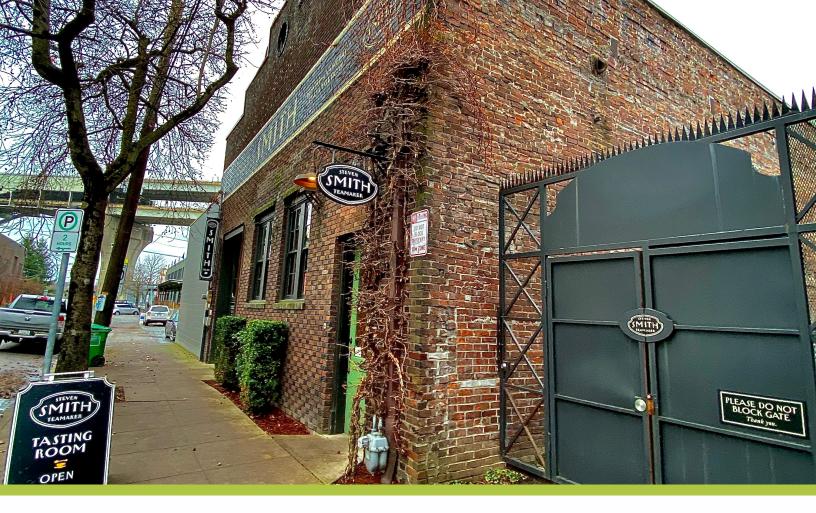

### THE SPACE

NOW AVAILABLE: 3,360 SF in the beautiful former SMITH TEA WAREHOUSE, which is located between the Alphabet and Pearl Districts. This mixed-use building is located next to JST Seafood Market and near Olympia Provisions NW. This space is ideal for a small start-up looking for a manufacturing and office space.

## THE BUILDING

Located on the border of the Northwest and Pearl Districts, this historic 1914 brick building offers an ideal location for a small business, or entrepreneur looking for a maker, office, and retail space all in one. Smith Tea have relocated their Northwest District warehouse and office to their Central Eastside location, making this building available for a new business looking to move into the growing area. The layout provides 3,360 square feet split between a warehouse, offices, conference room, kitchenette, and common areas. The property offers easy access to I-405 and I-5 and a variety of lunch-hour eatery options steps away in Slabtown or the Pearl.