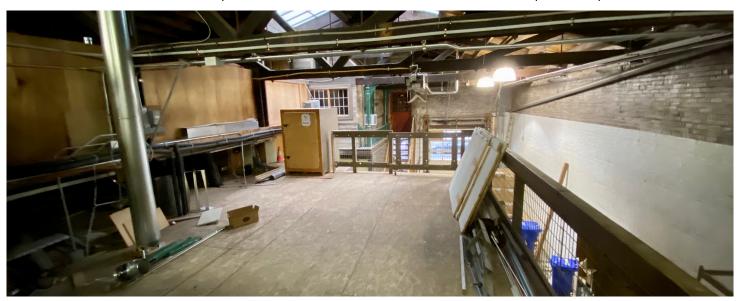

### THE SPACE

NOW AVAILABLE: 3,360 SF in the beautiful former SMITH TEA WAREHOUSE, which is located between the Alphabet and Pearl Districts. This mixed-use building is located next to JST Seafood Market and near Olympia Provisions NW. This space is ideal for a small start-up looking for a manufacturing and office space.

#### **ADDITIONAL FEATURES:**

- Street frontage
- Mezzanine office space & conference room
- Exposed brick & beams
- Polished concrete floor
- Courtyard space
- Kitchenette & break room
- Retail space
- Overhead door access to warehouse
- Secure/dedicated parking

## THE BUILDING

Located on the border of the Northwest and Pearl Districts, this historic 1914 brick building offers an ideal location for a small business, or entrepreneur looking for a maker, office, and retail space all in one. Smith Tea have relocated their Northwest District warehouse and office to their Central Eastside location, making this building available for a new business looking to move into the growing area. The layout provides 3,360 square feet split between a warehouse, offices, conference room, kitchenette, and common areas. The property offers easy access to I-405 and I-5 and a variety of lunch-hour eatery options steps away in Slabtown or the Pearl.