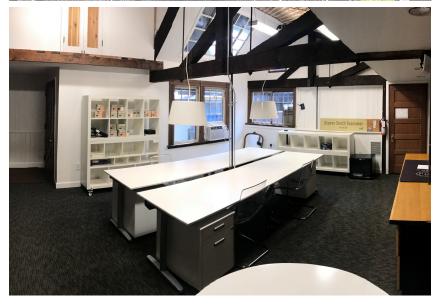

### THE SPACE

NOW AVAILABLE: 3,360 SF in the beautiful former SMITH TEA WAREHOUSE, which is located between the Alphabet and Pearl Districts. This mixed-use building is located next to JST Seafood Market and near Olympia Provisions NW. This space is ideal for a small start-up looking for a manufacturing and office space.

#### **ADDITIONAL FEATURES:**

- Street frontage
- Mezzanine office space & conference room
- Exposed brick & beams
- Polished concrete floor
- Courtyard space
- Kitchenette & break room
- Retail space
- Overhead door access to warehouse
- Secure/dedicated parking

## THE BUILDING

Located on the border of the Northwest and Pearl Districts, this historic 1914 brick building offers an ideal location for a small business, or entrepreneur looking for a maker, office, and retail space all in one. Smith Tea have relocated their Northwest District warehouse and office to their Central Eastside location, making this building available for a new business looking to move into the growing area. The layout provides 3,360 square feet split between a warehouse, offices, conference room, kitchenette, and common areas. The property offers easy access to I-405 and I-5 and a variety of lunch-hour eatery options steps away in Slabtown or the Pearl.