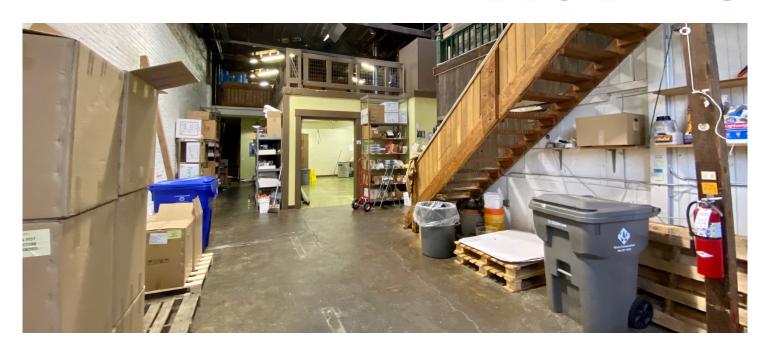

### THE SPACE

NOW AVAILABLE: 3,360 SF in the beautiful former SMITH TEA WAREHOUSE, which is located between the Alphabet and Pearl Districts. This mixed-use building is located next to JST Seafood Market and near Olympia Provisions NW. This space is ideal for a small start-up looking for a manufacturing and office space.

#### **ADDITIONAL FEATURES:**

- Street frontage
- Mezzanine office space & conference room
- Exposed brick & beams
- Polished concrete floor
- Courtyard space
- Kitchenette & break room
- Retail space
- Overhead door access to warehouse
- Secure/dedicated parking

## THE BUILDING

Located on the border of the Northwest and Pearl Districts, this historic 1914 brick building offers an ideal location for a small business, or entrepreneur looking for a maker, office, and retail space all in one. Smith Tea have relocated their Northwest District warehouse and office to their Central Eastside location, making this building available for a new business looking to move into the growing area. The layout provides 3,360 square feet split between a warehouse, offices, conference room, kitchenette, and common areas. The property offers easy access to I-405 and I-5 and a variety of lunch-hour eatery options steps away in Slabtown or the Pearl.