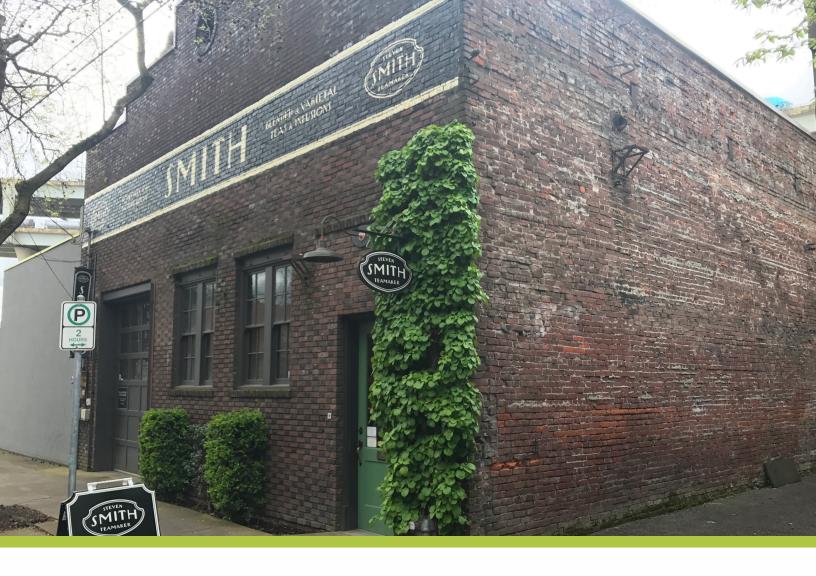

## SMITHTEA WAREHOUSE 1626 NW Thurman Ave

3,360 SF | Call For Rates

Do Not Disturb Tenant

THERESA ATCHISON

COMMERCIAL BROKER c: 503.853.0903 theresa@debbiethomas.com

### THE SPACE

NOW AVAILABLE: 3,360 SF in the beautiful former SMITH TEA WAREHOUSE, which is located between the Alphabet and Pearl Districts. This mixed-use building is located next to JST Seafood Market and near Olympia Provisions NW. This space is ideal for a small start-up looking for a manufacturing and office space.

## THE BUILDING

Located on the border of the Northwest and Pearl Districts, this historic 1914 brick building offers an ideal location for a small business, or entrepreneur looking for a maker, office, and retail space all in one. Smith Tea have relocated their Northwest District warehouse and office to their Central Eastside location, making this building available for a new business looking to move into the growing area. The layout provides 3,360 square feet split between a warehouse, offices, conference room, kitchenette, and common areas. The property offers easy access to I-405 and I-5 and a variety of lunch-hour eatery options steps away in Slabtown or the Pearl.