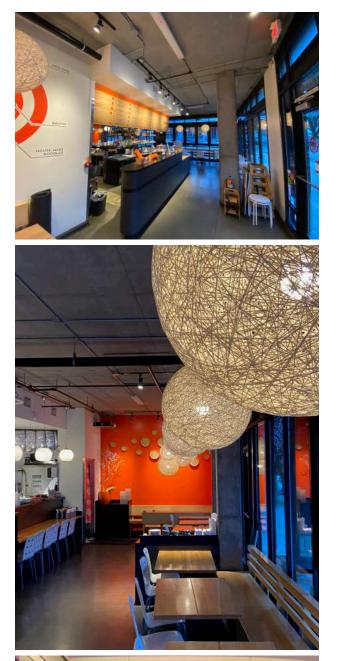

# THE SPACE

### CURRENTLY OPERATING AS

a fast casual dine-in restaurant, this 1,447 RSF commercial space with significant heated outdoor seating would be a nearly turnkey option for a restaurant or bar looking for a high traffic location.