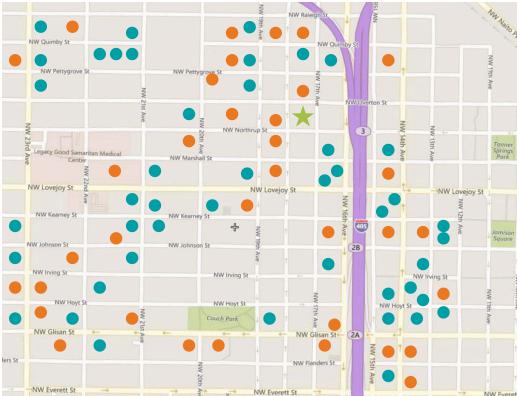

In addition to all the high end shopping and dining destinations that line the 21st Ave & NW 23rd corridors, other nearby businesses of note include New Seasons Market, Cinema 21, Pro Photo Supply, Orange Theory Fitness, Dove Lewis Veterinary Hospital, and Legacy Good Samaritan Medical Center.

#### 1200 NW 18TH AVE

is ideally situated on the Portland Streetcar line between the Pearl district and NW 23rd, with a bike score of 97 and a walk score of 94.

#### **FOOD & BEVERAGE**

New Seasons Market Trader Joe's Food Front Natural Grocers Breakside Brewery **Rogue Public House** The Solo Club St. Jack **Besaws** Muse Wine Bar Aria Gin Distillery Good Coffee Barista The Fireside Tavern Pizzicato Pizza XLB St. Honore Bakery Grassa McMenamins Tavern & Pool Hall 23 Hoyt Pok Pok Papa Haydn Boxer Ramen Blue Star Donuts Salt & Straw Little Big Burger Irving Street Kitchen Nob Hill Bar & Grill

#### **RETAIL & SERVICES**

Pro Photo Supply Burn Cycle Core Power Yoga Studio Plue Pilates Orange Theory Fitness Planet Granite ACE Hardware Sniff Dog Hotel Wonder Puppy Doggie Daycare Legacy Good Samaritan Hospital Dove Lewis Veterinary Hospital Providence Express Care Multnomah Public Library NW