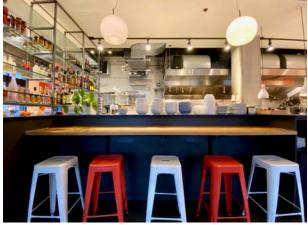

# THE SPACE

### CURRENTLY OPERATING AS

a fast casual dine-in restaurant, this 1,447 RSF commercial space with significant heated outdoor seating would be a nearly turnkey option for a restaurant or bar looking for a high traffic location.