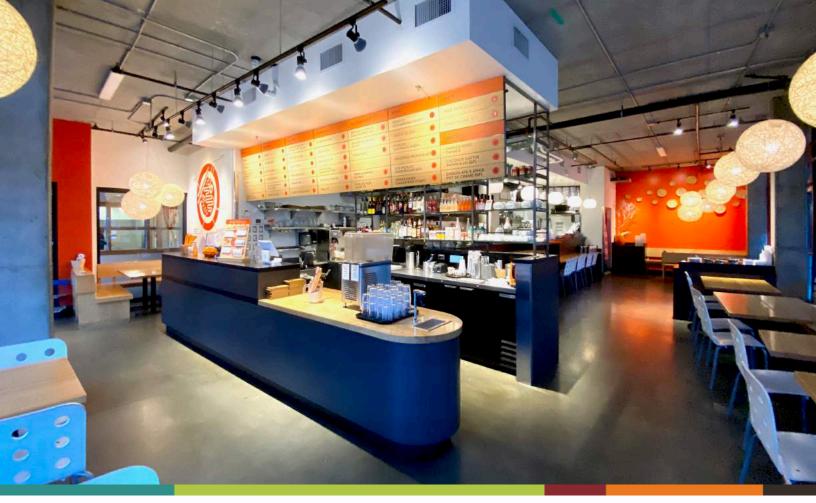

# THE SPACE

### CURRENTLY OPERATING AS

a fast casual dine-in restaurant, this 1,447 RSF commercial space with significant heated outdoor seating would be a nearly turnkey option for a restaurant or bar looking for a high traffic location.

### AVAILABLE FF&E\*

Most of the existing FF&E is available to purchase. Please reach out to us for a list of items for sale and details on package pricing.