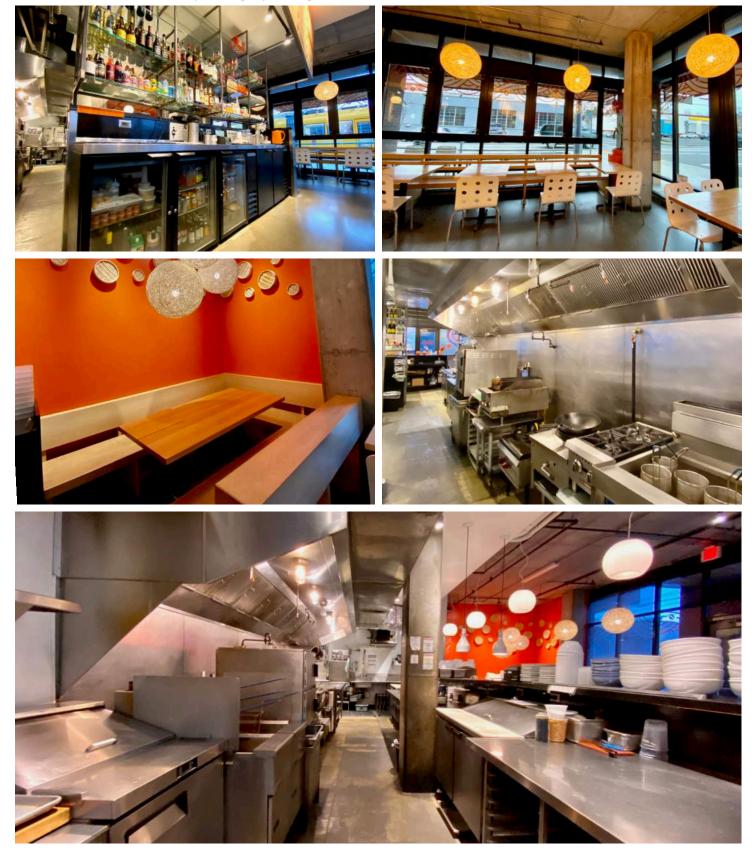

### CURRENTLY OPERATING AS

a fast casual dine-in restaurant, this 1,447 RSF commercial space with significant heated outdoor seating would be a nearly turnkey option for a restaurant or bar looking for a high traffic location.

### AVAILABLE FF&E\*

Most of the existing FF&E is available to purchase. Please reach out to us for a list of items for sale and details on package pricing.