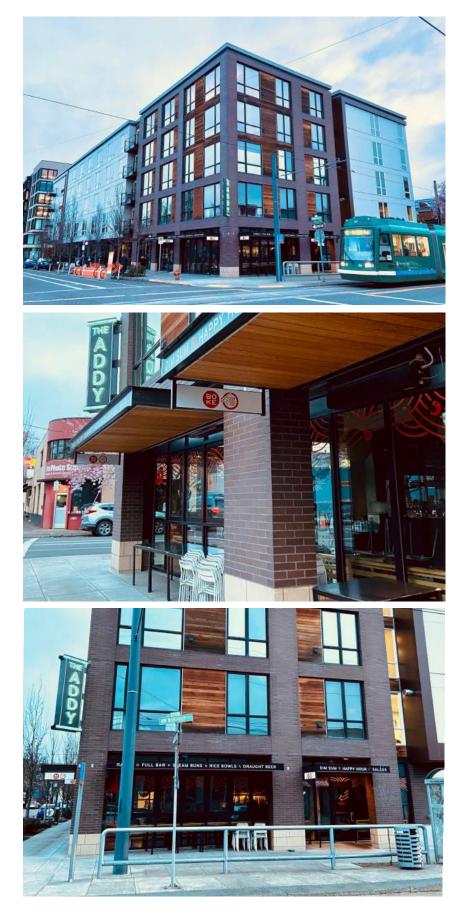

### NOW AVAILABLE

for assignment, this 2nd generation restaurant space is located on the ground floor of The Addy, a modern 104 unit apartment complex at the corner NW 18th and NW Northrup in the Alphabet District of Northwest Portland's Nob Hill.

#### 1200 NW 18TH AVE

is ideally situated on the Portland Streetcar line between the Pearl district and NW 23rd, with a bike score of 97 and a walk score of 94.