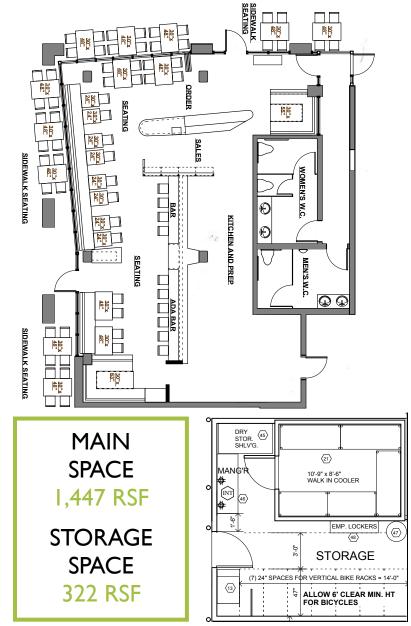

The lease includes one parking space as well as 322 square feet of additional office space, dry storage, and a large walk-in cooler, located in the secure garage.

### CURRENTLY OPERATING AS

a fast casual dine-in restaurant, this 1,447 RSF commercial space with significant heated outdoor seating would be a nearly turnkey option for a restaurant or bar looking for a high traffic location.

A secondary space located in the secure parking garage houses an additional 322 SF of dry storage, a walk-in cooler and an area for an office and/or employee break room.