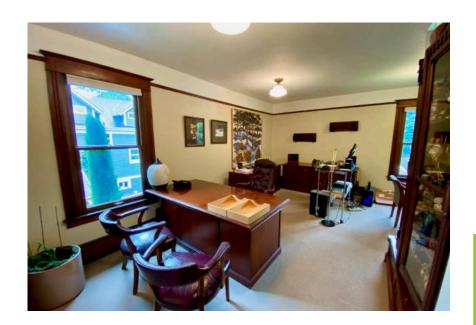

#### NOW AVAILABLE

for lease, this charming two story house has been fully converted into commercial office space with historic Portland appeal. The first floor has an open floor plan with a reception area, open work space, kitchenette and mud room, leading to the exquisite backyard gardens.

#### CURRENTLY

**OPERATING** as a legal office, this 1,800 SF office space with kitchen and beautiful outdoor garden would be a perfect option for a commercial office, creative office, or small business.

#### **FEATURES**

- 1,800 SF
- Ground floor frontage with bay windows
- Tons of natural light
- Kitchen & dining area
- Large storage closets
- Individual private office
- Flexible use of space
- Beautiful outdoor garden
- 2x Off-street parking
- Excellent neighborhood location