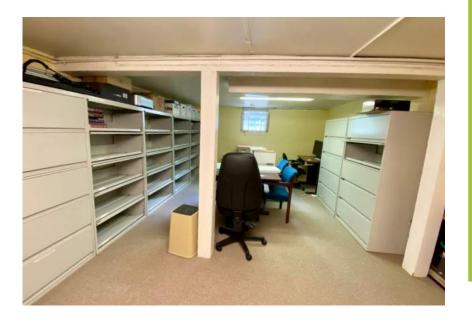

The second floor includes one individual private office and one larger multi-station office, both with large storage closets. The basement also boasts open space for several work stations, in addition to an unfinished storage area. Located just one block from NW 23rd Avenue and Thurman in NW Portland, this property is just blocks away from Forest Park, galleries, shopping, and dining, including St. Honore Bakery, Besaws, Dragonfly Coffee House and more!