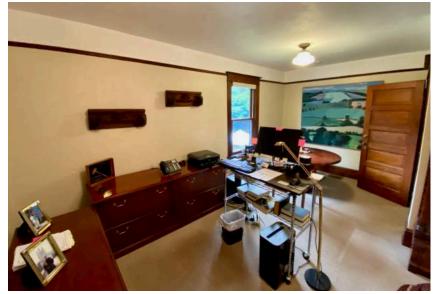

The second floor includes one individual private office and one larger multi-station office, both with large storage closets. The basement also boasts open space for several work stations, in addition to an unfinished storage area. Located just one block from NW 23rd Avenue and Thurman in NW Portland, this property is just blocks away from Forest Park, galleries, shopping, and dining, including St. Honore Bakery, Besaws, Dragonfly Coffee House and more!

#### CURRENTLY

**OPERATING** as a legal office, this 1,800 SF office space with kitchen and beautiful outdoor garden would be a perfect option for a commercial office, creative office, or small business.

#### **FEATURES**

- 1,800 SF
- Ground floor frontage with bay windows
- Tons of natural light
- Kitchen & dining area
- Large storage closets
- Individual private office
- Flexible use of space
- Beautiful outdoor garden
- 2x Off-street parking
- Excellent neighborhood location