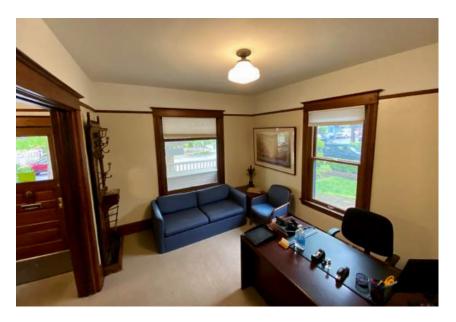

#### NOW AVAILABLE

for lease, this charming two story house has been fully converted into commercial office space with historic Portland appeal. The first floor has an open floor plan with a reception area, open work space, kitchenette and mud room, leading to the exquisite backyard gardens.

#### CURRENTLY

**OPERATING** as a legal office, this 1,800 SF office space with kitchen and beautiful outdoor garden would be a perfect option for a commercial office, creative office, or small business.

#### **FEATURES**

- 1,800 SF
- Ground floor frontage with bay windows
- Tons of natural light
- Kitchen & dining area
- Large storage closets
- Individual private office
- Flexible use of space
- Beautiful outdoor garden
- 2x Off-street parking
- Excellent neighborhood location