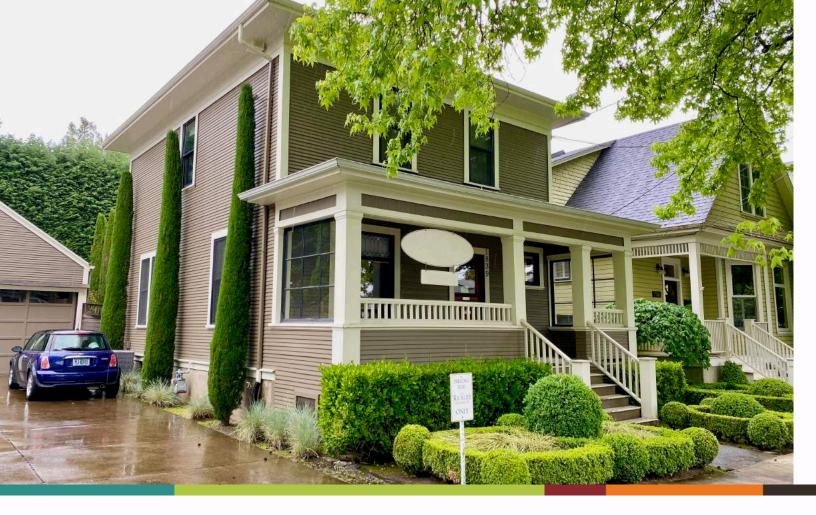

#### NOW AVAILABLE

for lease, this charming two story house has been fully converted into commercial office space with historic Portland appeal. The first floor has an open floor plan with a reception area, open work space, kitchenette and mud room, leading to the exquisite backyard gardens.

#### **DETAILS**

- Built in 1910
- Available August 1st, 2020
- Neighborhood Walk Score: 95
- Neighborhood Bike Score: 97

#### CURRENTLY

**OPERATING** as a legal office, this 1,800 SF office space with kitchen and beautiful outdoor garden would be a perfect option for a commercial office, creative office, or small business.

#### **FEATURES**

- 1,800 SF
- Ground floor frontage with bay windows
- Tons of natural light
- Kitchen & dining area
- Large storage closets
- Individual private office
- Flexible use of space
- Beautiful outdoor garden
- 2x Off-street parking
- Excellent neighborhood location