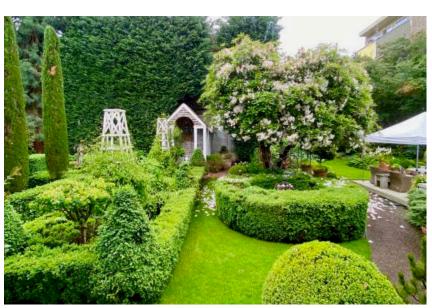

#### NOW AVAILABLE

for lease, this charming two story house has been fully converted into commercial office space with historic Portland appeal. The first floor has an open floor plan with a reception area, open work space, kitchenette and mud room, leading to the exquisite backyard gardens.

#### **FEATURES**

- 1,800 SF
- Ground floor frontage with bay windows
- Tons of natural light
- Kitchen & dining area
- Large storage closets
- Individual private office
- Flexible use of space
- Beautiful outdoor garden
- 2x Off-street parking
- Excellent neighborhood location