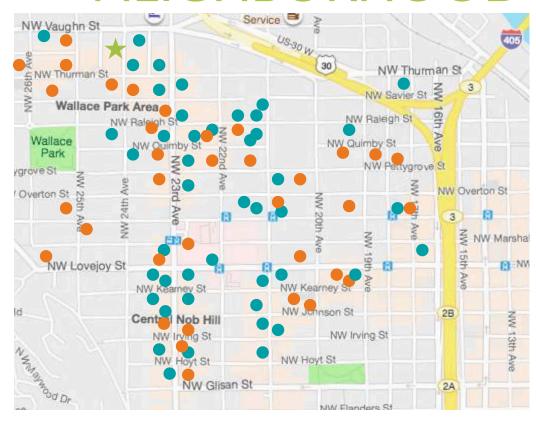

# AROUND THE **NEIGHBORHOOD**

#### **FOOD & BEVERAGE**

New Seasons Market Trader Joe's Food Front Natural Grocers Breakside Brewery The Dragonfly Coffee House The Solo Club Grassa

Grassa

Bar West

St. Jack

Besaws

 $Muse\,Wine\,\,Bar$ 

Aria Gin Distillery

Good Coffee

Barista

The Fireside Tavern

Pizzicato Pizza

XLB

St. Honore Bakery

McMenamins Tavern & Pool Hall

23 Hoyt

Pok Pok

Papa Haydn

Boxer Ramen

Blue Star Donuts

Salt & Straw

Little Big Burger

#### **RETAIL & SERVICES**

Pro Photo Supply
Burn Cycle
Kiva Cafe & Spa
Core Power Yoga
Tin House Books
Orange Theory Fitness
Planet Granite
ACE Hardware
Sniff Dog Hotel
Wonder Puppy Doggie Daycare
Legacy Good Samaritan Hospital
Dove Lewis Veterinary Hospital
Providence Express Care
Multnomah Public Library NW

Hip Furniture
Design Within Reach
Restoration Hardware
Sloan Boutique
Lush Cosmetics
Pottery Barn
The Float Shoppe
Solabee Flowers & Botanicals
MAC Cosmetics
Kiehl's
Paper Source
Fetch Eyewear
Arc'teryx