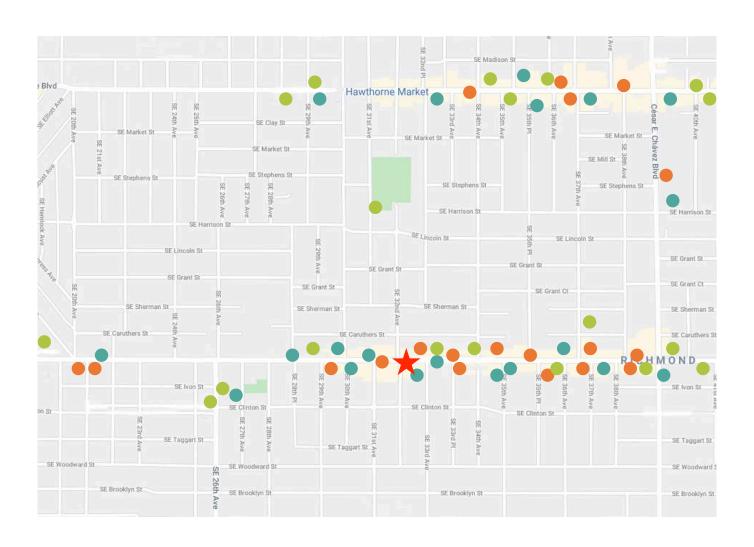

## 2020 AVG AREA INCOME

\$99,976

#### **2020 AREA HOUSEHOLDS**

107,905

#### **2020 POPULATION**

227,116