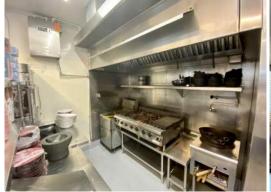

#### **NOW AVAILABLE**

1,734 SF

Well organized kitchen layout to accommodate a few different stations with minimal cross traffic.

Dining areas are separated and layout is user and guest friendly.

# ADDITIONAL FEATURES

2x Type 1 hoods
Grease Interceptor
Walk-in Cooler and Freezer
Dish Station
Office/Storage
HVAC throughout
Prep kitchen
Independent togo window
Employee break area
Off street parking