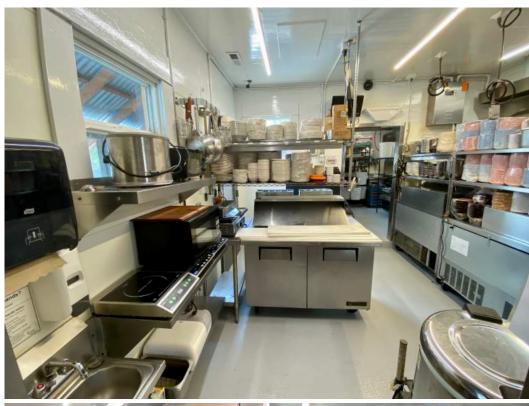

# THESPACE

#### **NOW AVAILABLE**

1,734 SF

Well organized kitchen layout to accommodate a few different stations with minimal cross traffic.

Dining areas are separated and layout is user and guest friendly.

# ADDITIONAL FEATURES

2x Type 1 hoods
Grease Interceptor
Walk-in Cooler and Freezer
Dish Station
Office/Storage
HVAC throughout
Prep kitchen
Independent togo window
Employee break area
Off street parking