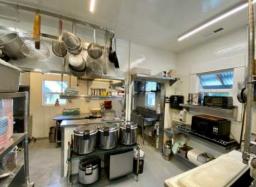

#### **NOW AVAILABLE**

1,734 SF

Well organized kitchen layout to accommodate a few different stations with minimal cross traffic.

Dining areas are separated and layout is user and guest friendly.

# ADDITIONAL FEATURES

2x Type 1 hoods
Grease Interceptor
Walk-in Cooler and Freezer
Dish Station
Office/Storage
HVAC throughout
Prep kitchen
Independent togo window
Employee break area
Off street parking