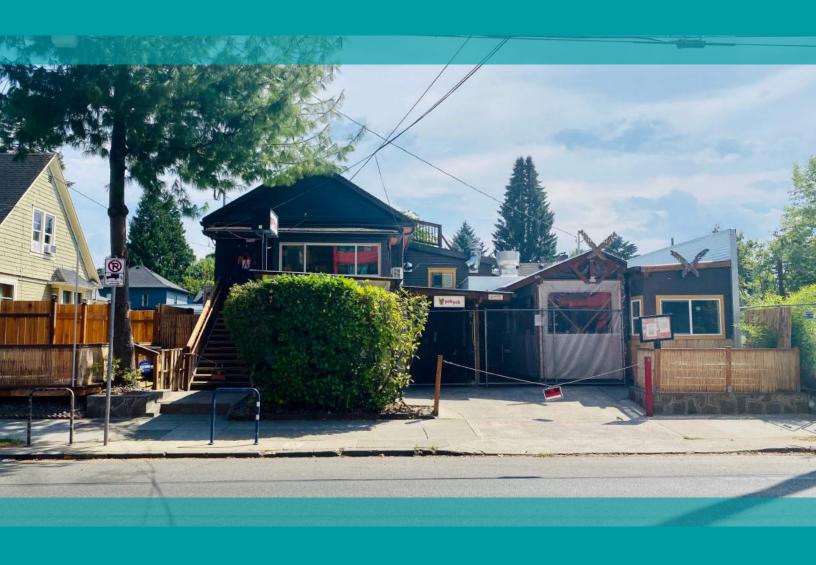

## 3226 SE Division, Portland OR 97202

Commercial Restaurant – Call for Lease Rates & Key Money

1,734 SF | Available Now

- please do not disturb the current tenant -

tamer riad | commercial broker | 503.226.2141 | c:503.407.4328 | tamer@debbiethomas.com | debbiethomas.com

# THEBUILDING

A fantastic opportunity to take over a great 2nd generation restaurant space right on Division Street. This cool collection of buildings is setup for Covid friendly service with separated seating areas, kitchen and lots of outdoor seating. Spaces include outdoor patio seating, dining room, bar area, storage, take out window and prep kitchen. All equipment and furniture is included in this lease and part of the key money request. This opportunity offers a unique space with options for both indoor & outdoor seating along with a great take-out window option.