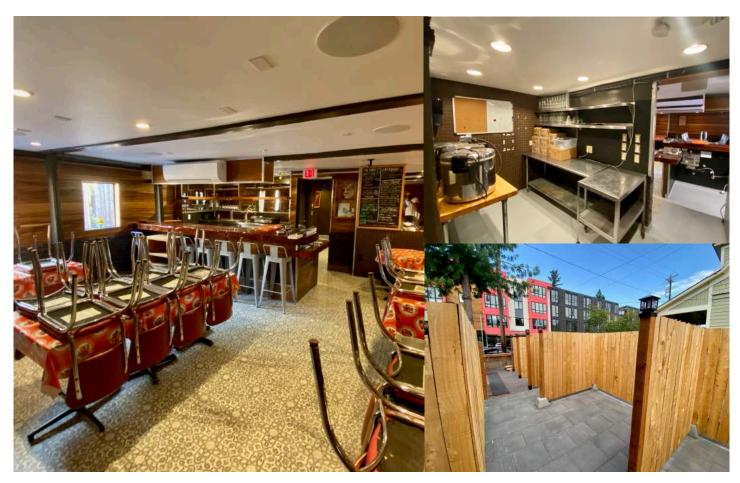

# THESPACE

#### **NOW AVAILABLE**

1,734 SF

Well organized kitchen layout to accommodate a few different stations with minimal cross traffic.

Dining areas are separated and layout is user and guest friendly.

# ADDITIONAL FEATURES

2x Type 1 hoods
Grease Interceptor
Walk-in Cooler and Freezer
Dish Station
Office/Storage
HVAC throughout
Prep kitchen
Independent togo window
Employee break area
Off street parking