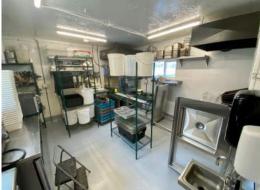

# ADDITIONAL FEATURES

2x Type 1 hoods
Grease Interceptor
Walk-in Cooler and Freezer
Dish Station
Office/Storage
HVAC throughout
Prep kitchen
Independent togo window
Employee break area
Off street parking