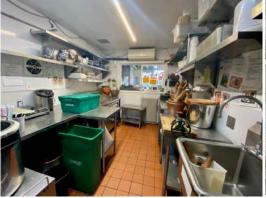

#### **NOW AVAILABLE**

1,734 SF

Well organized kitchen layout to accommodate a few different stations with minimal cross traffic.

Dining areas are separated and layout is user and guest friendly.

# ADDITIONAL FEATURES

2x Type 1 hoods
Grease Interceptor
Walk-in Cooler and Freezer
Dish Station
Office/Storage
HVAC throughout
Prep kitchen
Independent togo window
Employee break area
Off street parking