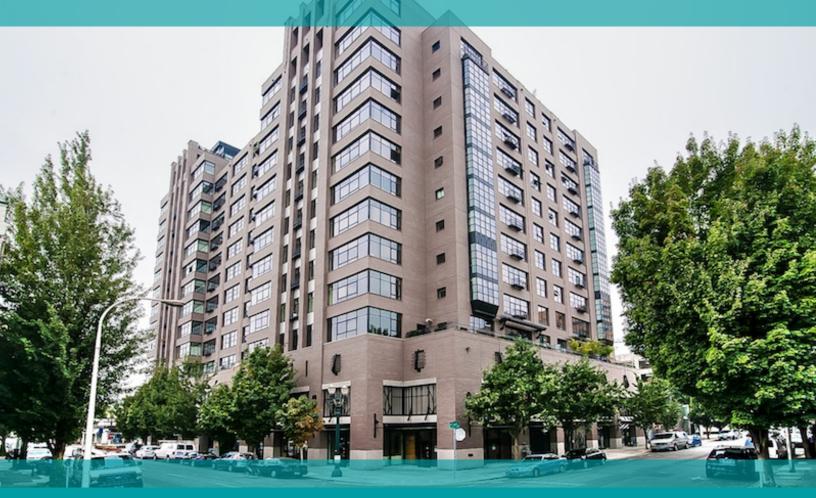

### THE ELIZABETH | 320 NW 10th Ave

Retail/Office | 1,450 SF | \$27.50 per SF + NNN

# THEBUILDING

Located near Portland Center Stage, multiple art galleries, and a variety of eateries, The Elizabeth Building offers an excellent address for any small business, local retailer, or entrepreneurial start-up. This property is the ideal location for a small business looking to thrive in one of Portland's best neighborhoods!

#### NOW AVAILABLE 1,450 SF

This retail space is located in the heart of the vibrant Pearl District on the ground floor of the Elizabeth Lofts, a beautifully constructed mixed-use building. Directly on the Streetcar line and just steps away from local hot spots, restaurants, bars, and shopping. This space is highly visible and faces onto the Elizabeth Plaza with a view of its iconic Lovejoy Columns.