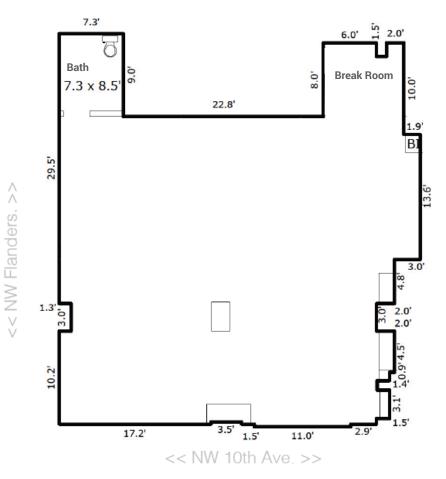

# THESPACE

#### NOW AVAILABLE 1,450 SF

This retail space is located in the heart of the vibrant Pearl District on the ground floor of the Elizabeth Lofts, a beautifully constructed mixed-use building. Directly on the Streetcar line and just steps away from local hot spots, restaurants, bars, and shopping. This space is highly visible and faces onto the Elizabeth Plaza with a view of its iconic Lovejoy Columns.

### ADDITIONAL FEATURES

Ground Floor High Ceilings Exposed Concrete 1 Restroom Breakroom ATM Alcove

WALKER'S PARADISE 100 RIDER'S PARADISE 94 BIKER'S PARADISE 97

Not to scale - Not as built