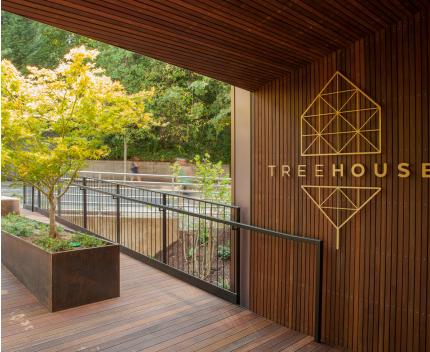

## 3440 SW US Veterans Hospital Rd | Treehouse Building

Retail/Restaurant | 2085 SF | Call for Rates

Just steps away from OHSU, Portland Aerial Tram and South Waterfront!

Robbie MacNichol | commercial broker | 503.226.2141 | c:503.819.1110 | robbie@debbiethomas.com | debbiethomas.com

# THE BUILDING

"Inspired by the natural textures and light of the surrounding forest"