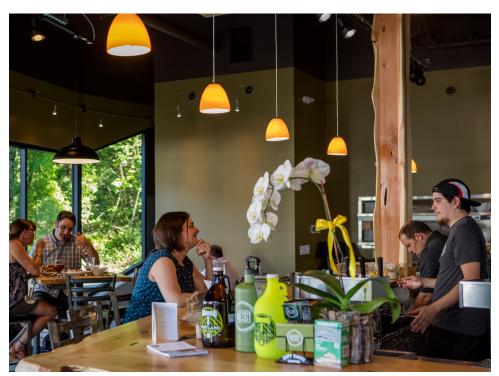

### NOW AVAILABLE 2085 SF

This fully built out second generation restaurant space is in direct vicinity to the OHSU campus providing a fantastic opportunity to join vibrate SW hills community.

### SPACE FEATURES

Deck for outside seating Type one hood Walk in cooler Grease trap Built in Bar Two parking spaces Bike parking Seating for 66 people

\*Full Equipment list available upon request