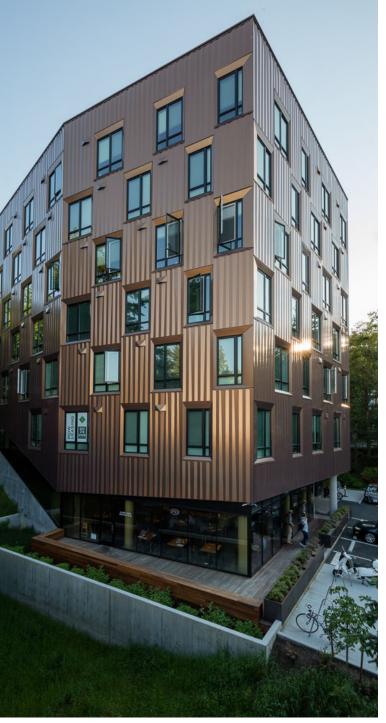

# THE BUILDING

"Inspired by the natural textures and light of the surrounding forest"

#### **COVETED HILLTOP LOCATION NOW AVAILABLE!**

Unique restaurant/retail opportunity on the ground floor of Treehouse, a modern 7-story, 69 unit multi-family apartment building located on the Marquam Hill campus of the Oregon Health & Science University (OHSU), Veteran's Affairs and Shriners Hospital. Developed by project^ and designed by LEVER Architecture, Treehouse was inspired by the natural textures and light of the surrounding forest, and provides housing for medical campus staff, students, and affiliates who are interested in a live/work/no commute lifestyle with quick access to nature trails, Waterfront Park and Downtown. This area is served by TriMet, Portland Aerial Tram, and the OHSU shuttle.