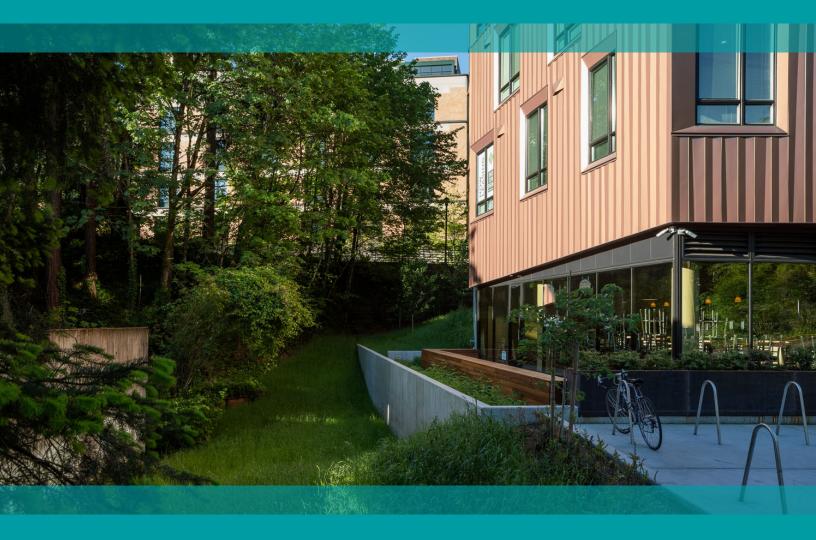

# THE BUILDING

"Inspired by the natural textures and light of the surrounding forest"

#### **COVETED HILLTOP LOCATION NOW AVAILABLE!**

Unique restaurant/retail opportunity on the ground floor of Treehouse, a modern 7-story, 69 unit multi-family apartment building located on the Marquam Hill campus of the Oregon Health & Science University (OHSU), Veteran's Affairs and Shriners Hospital. Developed by project^ and designed by LEVER Architecture, Treehouse was inspired by the natural textures and light of the surrounding forest, and provides housing for medical campus staff, students, and affiliates who are interested in a live/work/no commute lifestyle with quick access to nature trails, Waterfront Park and Downtown. This area is served by TriMet, Portland Aerial Tram, and the OHSU shuttle.