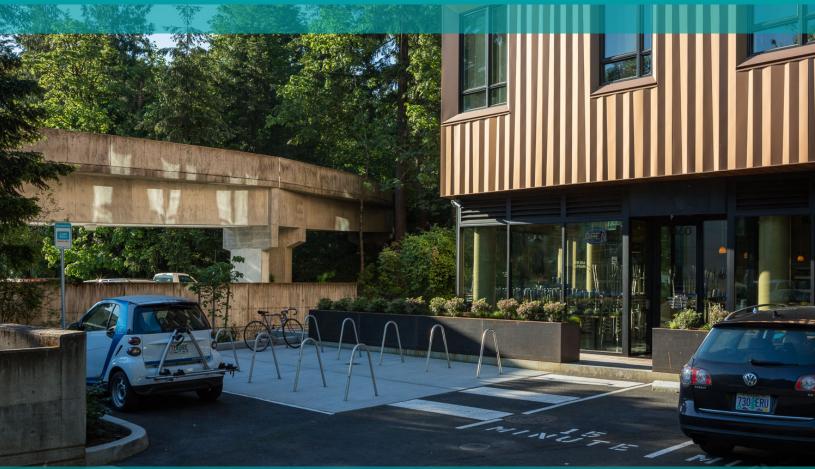

#### **COVETED HILLTOP LOCATION NOW AVAILABLE!**

Unique restaurant/retail opportunity on the ground floor of Treehouse, a modern 7-story, 69 unit multi-family apartment building located on the Marquam Hill campus of the Oregon Health & Science University (OHSU), Veteran's Affairs and Shriners Hospital. Developed by project^ and designed by LEVER Architecture, Treehouse was inspired by the natural textures and light of the surrounding forest, and provides housing for medical campus staff, students, and affiliates who are interested in a live/work/no commute lifestyle with quick access to nature trails, Waterfront Park and Downtown. This area is served by TriMet, Portland Aerial Tram, and the OHSU shuttle.

### SPACE FEATURES

Deck for outside seating Type one hood Walk in cooler Grease trap Built in Bar Two parking spaces Bike parking Seating for 66 people

\*Full Equipment list available upon request