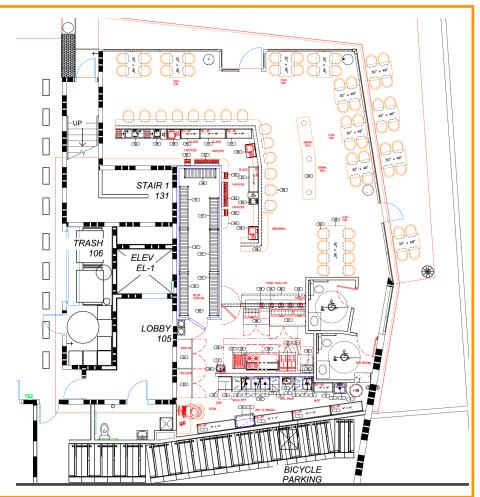

### NOW AVAILABLE 2085 SF

This fully built out second generation restaurant space is in direct vicinity to the OHSU campus providing a fantastic opportunity to join vibrate SW hills community.

### SPACE FEATURES

Deck for outside seating Type one hood Walk in cooler Grease trap Built in Bar Two parking spaces Bike parking Seating for 66 people

\*Full Equipment list available upon request