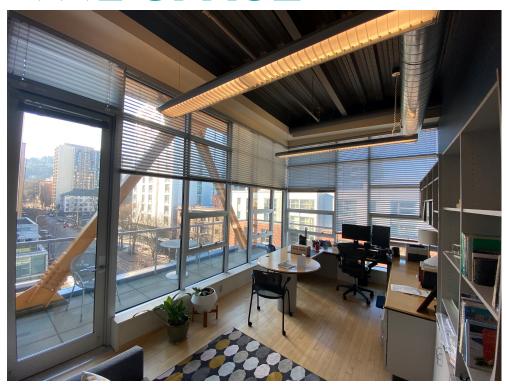

**Common Amenities** 

Entry lobby, Bike storage, Locker rooms, Showers, Trash room.

THE SPACE

The fifth floor condominium of Madison Place is the crown jewel of the building. The space provides an ideal mixture of flexible open office and glass enclosed private spaces for any growing business. Multiple conference rooms of varying sizes equipped with built in projector systems for presentations and collaboration. The space features two private decks with beautiful views of downtown Portland, high ceilings with exposed ducting, large windows supplying excellent natural light and reclaimed wood floors in the corner private offices.

# THE SPACE

## **Features**

Elevator entrance
Built-in reception desk
Eight private offices
Two private decks
Three ADA restrooms
Three conference rooms
Kitchen/break room
Open office