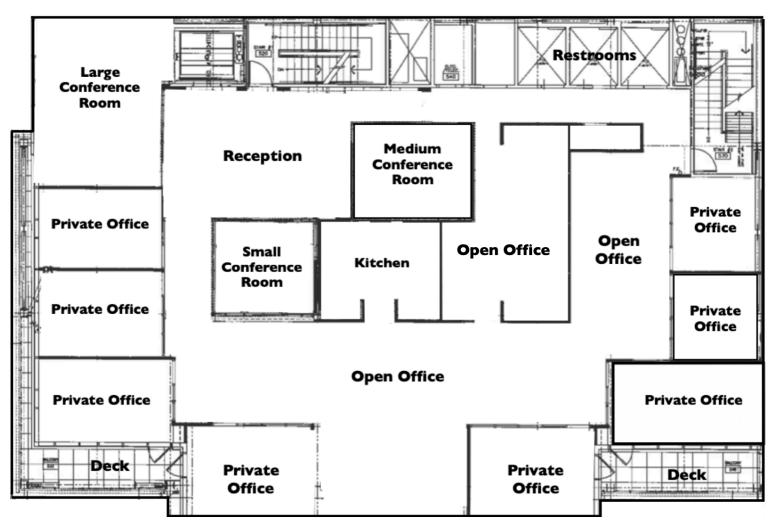

**Common Amenities** 

Entry lobby, Bike storage, Locker rooms, Showers, Trash room.

THE SPACE

The fifth floor condominium of Madison Place is the crown jewel of the building. The space provides an ideal mixture of flexible open office and glass enclosed private spaces for any growing business. Multiple conference rooms of varying sizes equipped with built in projector systems for presentations and collaboration. The space features two private decks with beautiful views of downtown Portland, high ceilings with exposed ducting, large windows supplying excellent natural light and reclaimed wood floors in the corner private offices.

# THE SPACE

## **Features**

Elevator entrance
Built-in reception desk
Eight private offices
Two private decks
Three ADA restrooms
Three conference rooms
Kitchen/break room
Open office