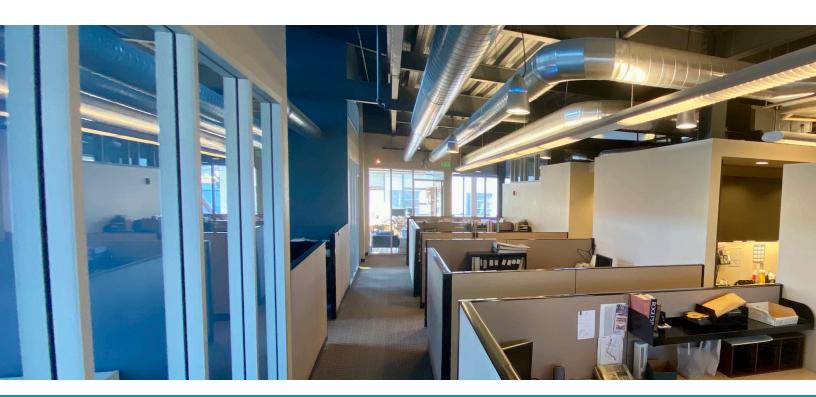

**Common Amenities** 

Entry lobby, Bike storage, Locker rooms, Showers, Trash room.

THE SPACE

The fifth floor condominium of Madison Place is the crown jewel of the building. The space provides an ideal mixture of flexible open office and glass enclosed private spaces for any growing business. Multiple conference rooms of varying sizes equipped with built in projector systems for presentations and collaboration. The space features two private decks with beautiful views of downtown Portland, high ceilings with exposed ducting, large windows supplying excellent natural light and reclaimed wood floors in the corner private offices.

# THE SPACE

## **Features**

Elevator entrance
Built-in reception desk
Eight private offices
Two private decks
Three ADA restrooms
Three conference rooms
Kitchen/break room
Open office