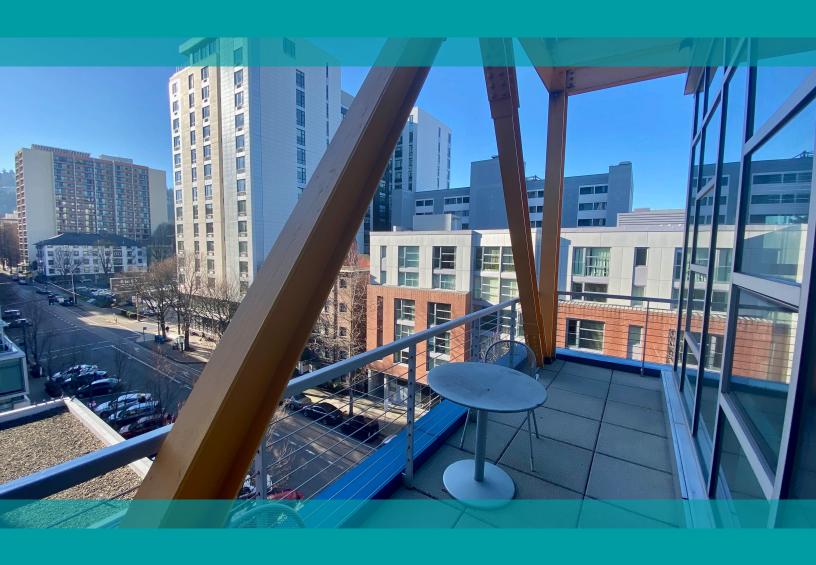

**Common Amenities** 

Entry lobby, Bike storage, Locker rooms, Showers, Trash room.

THE SPACE

The fifth floor condominium of Madison Place is the crown jewel of the building. The space provides an ideal mixture of flexible open office and glass enclosed private spaces for any growing business. Multiple conference rooms of varying sizes equipped with built in projector systems for presentations and collaboration. The space features two private decks with beautiful views of downtown Portland, high ceilings with exposed ducting, large windows supplying excellent natural light and reclaimed wood floors in the corner private offices.

## **Features**

Elevator entrance
Built-in reception desk
Eight private offices
Two private decks
Three ADA restrooms
Three conference rooms
Kitchen/break room
Open office