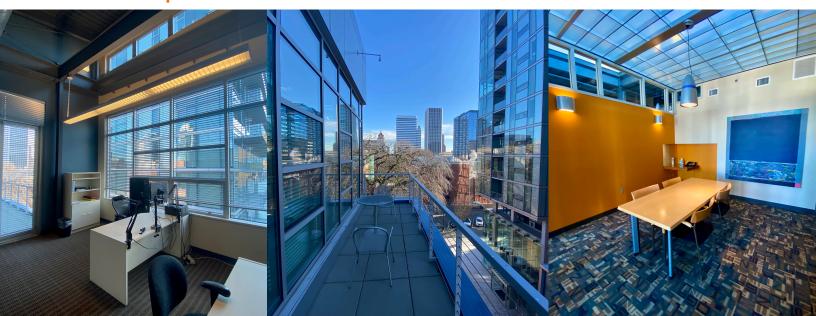

**Common Amenities** 

Entry lobby, Bike storage, Locker rooms, Showers, Trash room.

THE SPACE

The fifth floor condominium of Madison Place is the crown jewel of the building. The space provides an ideal mixture of flexible open office and glass enclosed private spaces for any growing business. Multiple conference rooms of varying sizes equipped with built in projector systems for presentations and collaboration. The space features two private decks with beautiful views of downtown Portland, high ceilings with exposed ducting, large windows supplying excellent natural light and reclaimed wood floors in the corner private offices.

## **Features**

Elevator entrance
Built-in reception desk
Eight private offices
Two private decks
Three ADA restrooms
Three conference rooms
Kitchen/break room
Open office