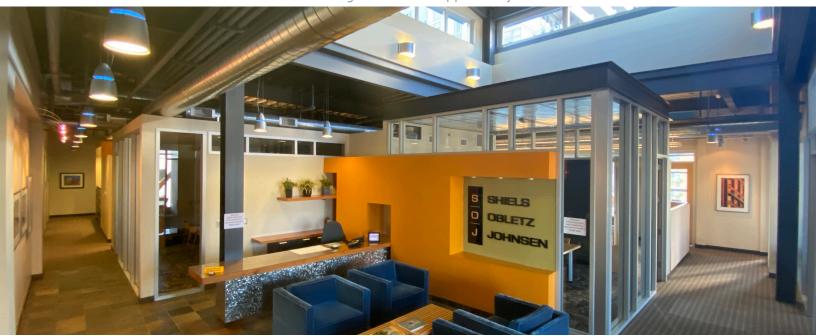

**Common Amenities** 

Entry lobby, Bike storage, Locker rooms, Showers, Trash room.

THE SPACE

The fifth floor condominium of Madison Place is the crown jewel of the building. The space provides an ideal mixture of flexible open office and glass enclosed private spaces for any growing business. Multiple conference rooms of varying sizes equipped with built in projector systems for presentations and collaboration. The space features two private decks with beautiful views of downtown Portland, high ceilings with exposed ducting, large windows supplying excellent natural light and reclaimed wood floors in the corner private offices.

## **Features**

Elevator entrance
Built-in reception desk
Eight private offices
Two private decks
Three ADA restrooms
Three conference rooms
Kitchen/break room
Open office