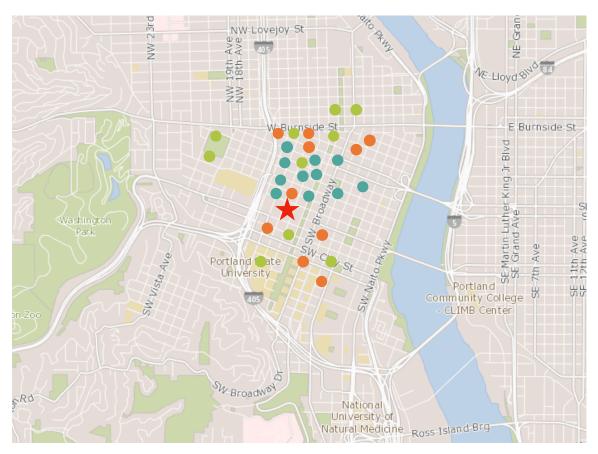

## THE BUILDING

Developed in 2006 by Sockeye Development, an affiliate of Shiels Obletz Johnsen. Madison Place Condominiums is a five story steel and concrete building with each floor being its own individual condominium unit. This fifth floor office condominium unit is a rare opportunity for an owner-user or investor to purchase in the heart of downtown Portland. The building is centrally located with immediate access to the Portland Streetcar, a quick jump to the I-405 and I-5. Just blocks from Pioneer Place, the Portland Transit Mall, the Portland Art Museum, and countless restaurants, bars and retail shops. There are multiple parking opportunities available within one block of the building.

# THE NEIGHBORHOOD

# **SHOP**

Nordstrom

Pioneer Place

Powells City of Books

Target

Rite Aid

The Joinery

Nike Portland

Indochino

Bike Gallery

Bee Cleaners

Pendleton

Stuptown Coffee Roasters

Maurice Pastries

Love Belizean

Higgins

Portland City Grill

Korean Twist on 5th

Dil Se Indian Cuisine

Cassidy's Restaurant

Morton's Steakhouse

Murata Restaurant

Central Library

Portland Center Stage at The Armory

Living Room Theaters

McMenamins Crystal Ballroom

Multnomah Athletic Club

Providence Park

Old Church Concert Hall

Keller Auditorium

Portland State University

Roseland Theater