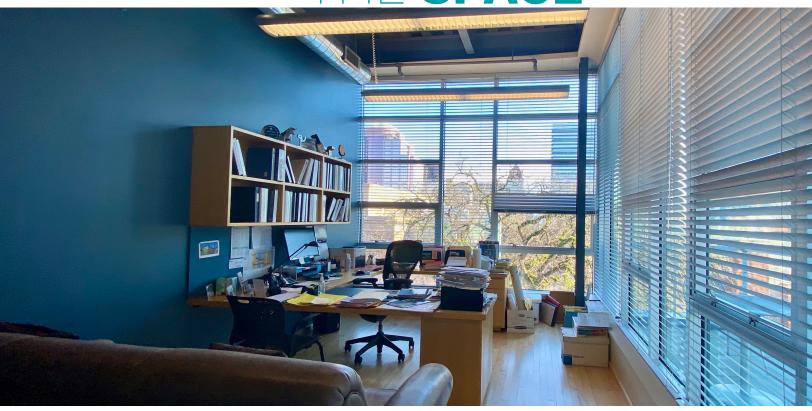

**Common Amenities** 

Entry lobby, Bike storage, Locker rooms, Showers, Trash room.

THE SPACE

The fifth floor condominium of Madison Place is the crown jewel of the building. The space provides an ideal mixture of flexible open office and glass enclosed private spaces for any growing business. Multiple conference rooms of varying sizes equipped with built in projector systems for presentations and collaboration. The space features two private decks with beautiful views of downtown Portland, high ceilings with exposed ducting, large windows supplying excellent natural light and reclaimed wood floors in the corner private offices.

# THE SPACE

## **Features**

Elevator entrance
Built-in reception desk
Eight private offices
Two private decks
Three ADA restrooms
Three conference rooms
Kitchen/break room
Open office