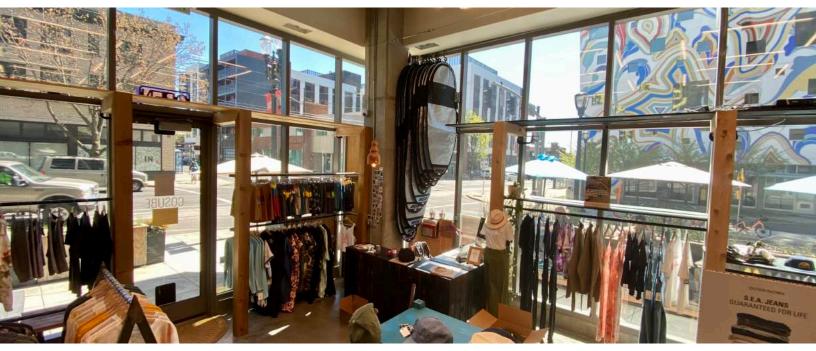

#### 1,986 RSF

2nd generation cafe/coffee shop on a busy corner with floor to ceiling windows facing NE MLK and Couch street. Great opportunity for a retail or creative team looking to offer a few different services to the public.

## ADDITIONAL FEATURES

Corner unit
Floor to ceiling windows
Tall ceilings
Polished concrete and custom tile
Outdoor seating areas to the East
and South
ADA Restroom
Plumbed coffee island
Back kitchen area w/grease trap
Office and storage in the space