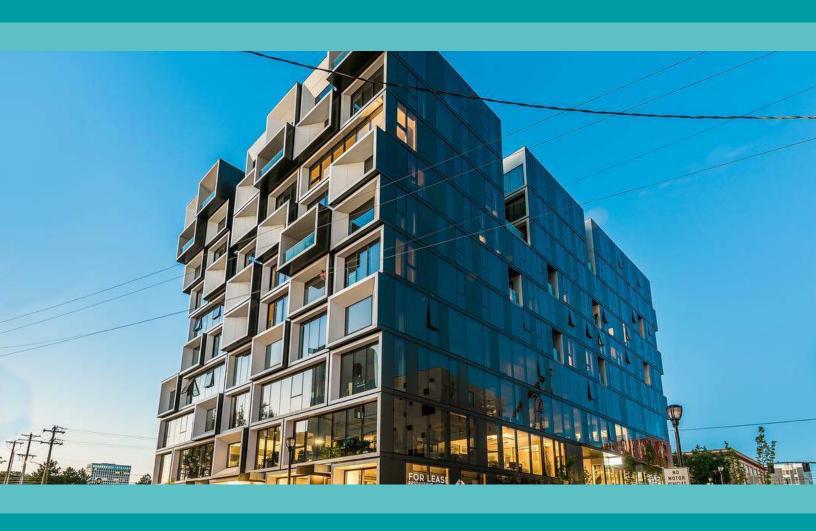

# THE BUILDING

Located on the corner of NE Couch and NE Martin Luther King Boulevard, this corner space is filled with natural light, and street frontage on 2 sides. Just at the end of the Burnside Bridge facing one of the busiest commuting corners on the Inner Eastside. This location is surrounded by street parking as well as private lots, steps from the Street Car line and access to the Convention Center, MODA Center as well as Max lines to access all quadrants of the city.