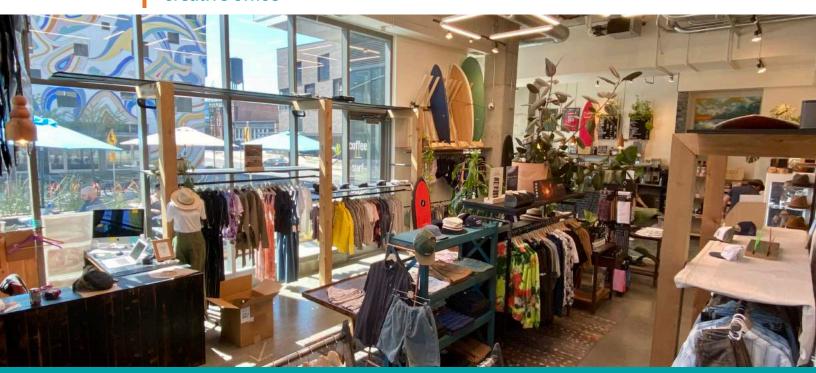

#### 1,986 RSF

2nd generation cafe/coffee shop on a busy corner with floor to ceiling windows facing NE MLK and Couch street. Great opportunity for a retail or creative team looking to offer a few different services to the public.

## ADDITIONAL FEATURES

Corner unit
Floor to ceiling windows
Tall ceilings
Polished concrete and custom tile
Outdoor seating areas to the East
and South
ADA Restroom
Plumbed coffee island
Back kitchen area w/grease trap
Office and storage in the space