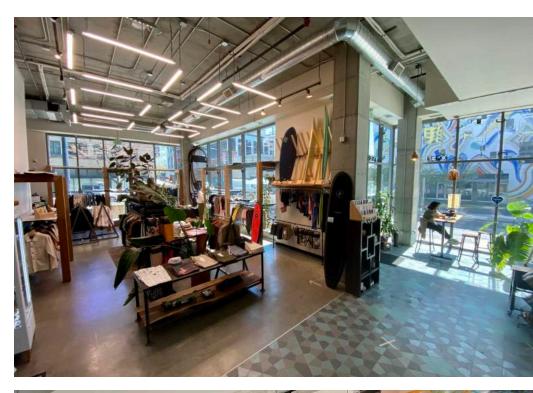

#### 1,986 RSF

2nd generation cafe/coffee shop on a busy corner with floor to ceiling windows facing NE MLK and Couch street. Great opportunity for a retail or creative team looking to offer a few different services to the public.

## ADDITIONAL FEATURES

Corner unit
Floor to ceiling windows
Tall ceilings
Polished concrete and custom tile
Outdoor seating areas to the East
and South
ADA Restroom
Plumbed coffee island
Back kitchen area w/grease trap
Office and storage in the space