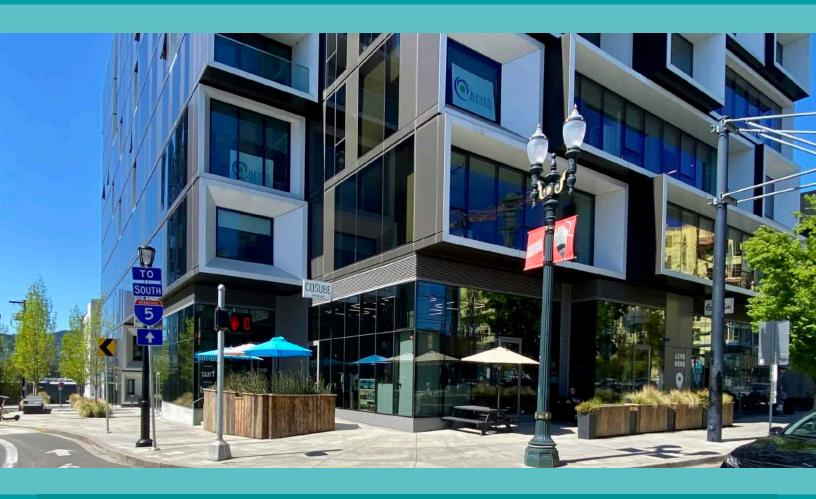

# THE BUILDING

Located on the corner of NE Couch and NE Martin Luther King Boulevard, this corner space is filled with natural light, and street frontage on 2 sides. Just at the end of the Burnside Bridge facing one of the busiest commuting corners on the Inner Eastside. This location is surrounded by street parking as well as private lots, steps from the Street Car line and access to the Convention Center, MODA Center as well as Max lines to access all quadrants of the city.

DESIRED USES

Coffee shop, gallery, soft goods retail, service retail, furniture showroom, creative office