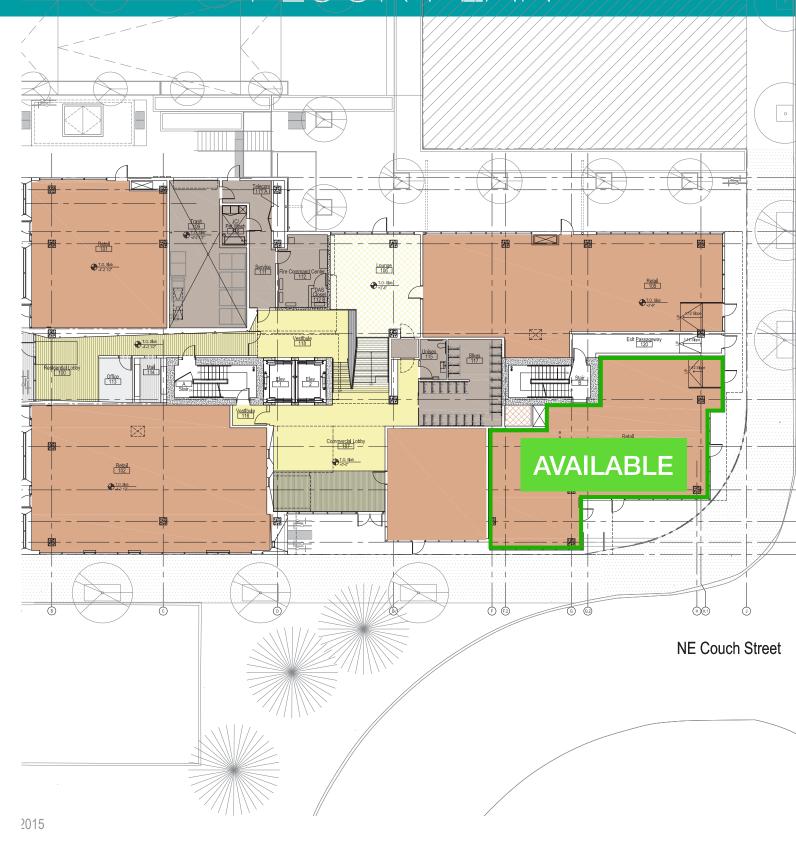

te lots, steps from the Street Car line and access to the Convention Center, MODA Center as well as Max lines to access all quadrants of the city.

DESIRED USES

Coffee shop, gallery, soft goods retail, service retail, furniture showroom, creative office



# THE SPACE

#### **NOW AVAILABLE**

#### 1,986 RSF

2nd generation cafe/coffee shop on a busy corner with floor to ceiling windows facing NE MLK and Couch street. Great opportunity for a retail or creative team looking to offer a few different services to the public.

## ADDITIONAL FEATURES

Corner unit
Floor to ceiling windows
Tall ceilings
Polished concrete and custom tile
Outdoor seating areas to the East
and South
ADA Restroom
Plumbed coffee island
Back kitchen area w/grease trap
Office and storage in the space





## FLOOR PLAN



# THENEIGHBORHOOD



## **SHOP**

Sheridan's Market
Hippo Hardware
Old Town Music
Redux Boutique
Coy & Co. Curatorial
Floral
O'Reilly Autoparts
Subaru of Portland
Wild Roots Spirits
Tasting Room
Rains Store Portland

### **EAT**

Crema Coffee

Canard
Sizzlie Pie
Kuu
Mirajutei Sushi &
Ramen
Rontoms
Delicious Donuts
Nong's Khao Man
Gai
J & M Cafe
f&b Cafe

## **PLAY**

Knot Springs Day Spa
Exchange Ballroom
Willamette River
Eastbank Esplanade
Duckworth Dock
Portland Rock Gym
Reconstructed Wellness
Revolution Hall
Moda Center



Tamer Riad COMMERCIAL BROKER C: 503.407.4328 tamer@debbiethomas.com



402 NW 13th avenue, Portland, OR 97209 | 503.226.2141 | debbiethomas.com