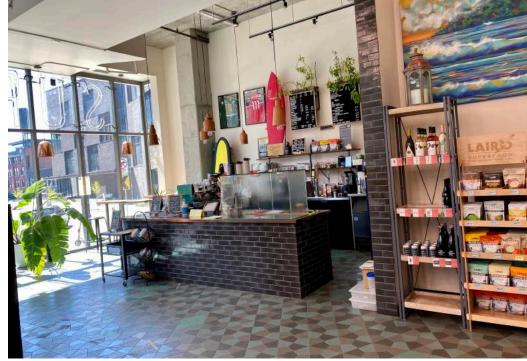

#### 1,986 RSF

2nd generation cafe/coffee shop on a busy corner with floor to ceiling windows facing NE MLK and Couch street. Great opportunity for a retail or creative team looking to offer a few different services to the public.

## ADDITIONAL FEATURES

Corner unit
Floor to ceiling windows
Tall ceilings
Polished concrete and custom tile
Outdoor seating areas to the East
and South
ADA Restroom
Plumbed coffee island
Back kitchen area w/grease trap
Office and storage in the space