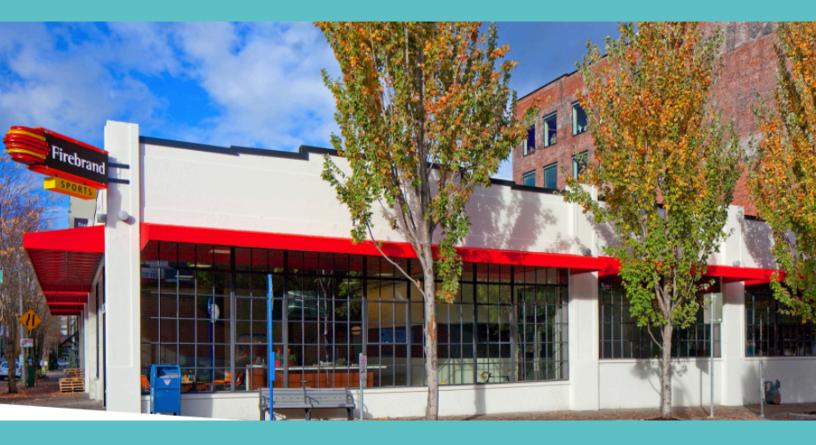

#### 1330 NW GLISAN

Office/Retail 6,000 RSF May be divided Please call to schedule a tour

Debbie Thomas | Commercial Broker | 503.226.2141 | c: 503.720.6335 | deb@debbiethomas.com | debbiethomas.com

# THE BUILDING

Located on the corner of NW Glisan and NW 14th, this corner space is filled with natural light, high ceilings, and street frontage on 2 sides. Formerly used as a fitness facility. This location has great polished concrete floors, ADA restrooms and showers, and a separate office. Next to Elisabeth Jones Gallery and Nom Nom Noodles, with easy access to I-405 and Highway 26 and everything The Pearl and Upper NW Portland has to offer!