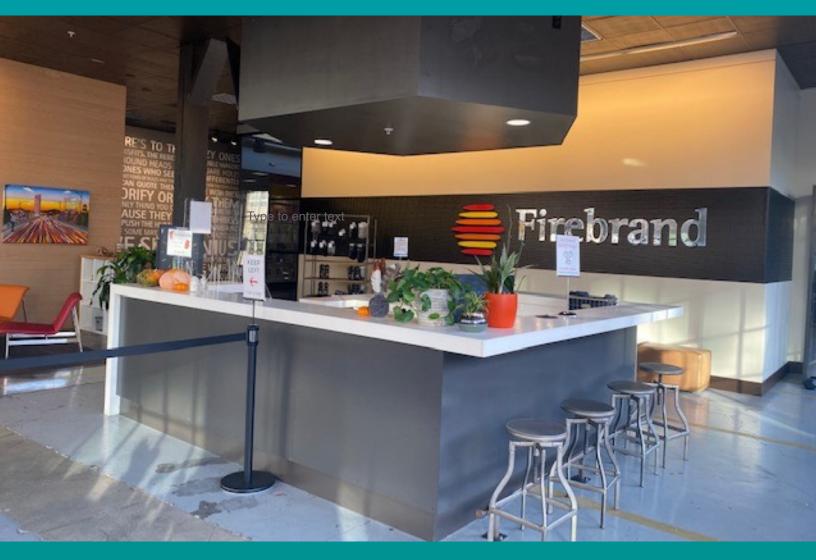

# THE BUILDING

Located on the corner of NW Glisan and NW 14th, this corner space is filled with natural light, high ceilings, and street frontage on 2 sides. Formerly used as a fitness facility. This location has great polished concrete floors, ADA restrooms and showers, and a separate office. Next to Elisabeth Jones Gallery and Nom Nom Noodles, with easy access to I-405 and Highway 26 and everything The Pearl and Upper NW Portland has to offer!