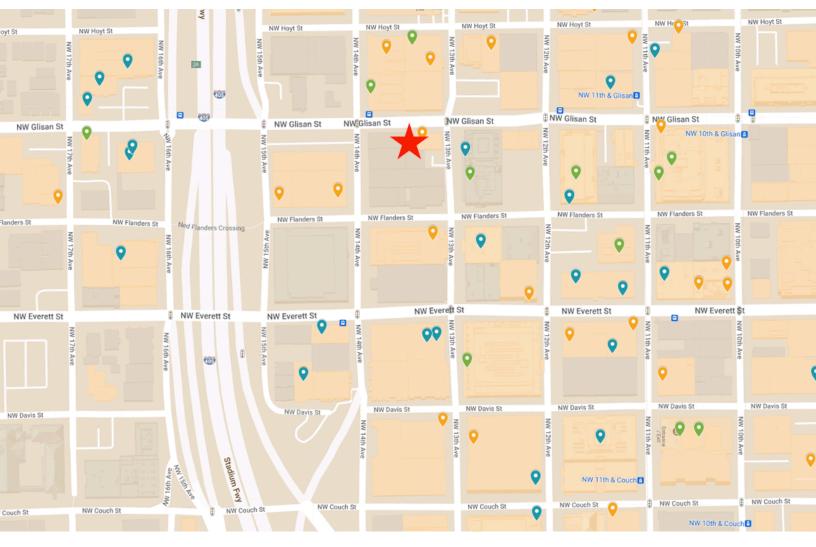

#### 1330 NW GLISAN

Office/Retail 6,000 RSF May be divided Please call to schedule a tour

Debbie Thomas | Commercial Broker | 503.226.2141 | c: 503.720.6335 | deb@debbiethomas.com | debbiethomas.com

# THE BUILDING

Located on the corner of NW Glisan and NW 14th, this corner space is filled with natural light, high ceilings, and street frontage on 2 sides. Formerly used as a fitness facility. This location has great polished concrete floors, ADA restrooms and showers, and a separate office. Next to Elisabeth Jones Gallery and Nom Nom Noodles, with easy access to I-405 and Highway 26 and everything The Pearl and Upper NW Portland has to offer!