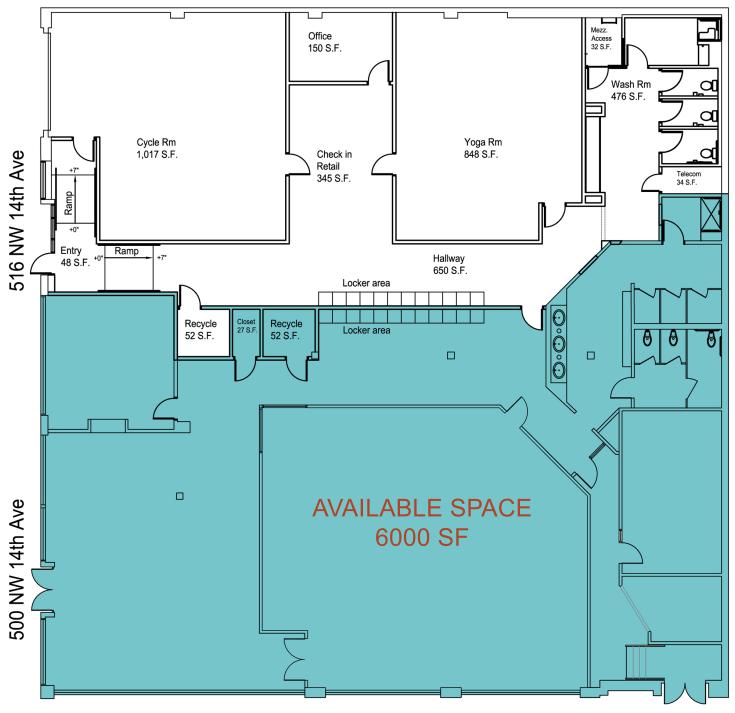

### FOR LEASE



#### 1330 NW GLISAN

Office/Retail 6,000 RSF May be divided Please call to schedule a tour



Debbie Thomas | Commercial Broker | 503.226.2141 | c: 503.720.6335 | deb@debbiethomas.com | debbiethomas.com

#### YOUR URBAN REAL ESTATE RESOURCE

# THE BUILDING



Located on the corner of NW Glisan and NW 14th, this corner space is filled with natural light, high ceilings, and street frontage on 2 sides. Formerly used as a fitness facility. This location has great polished concrete floors, ADA restrooms and showers, and a separate office. Next to Elisabeth Jones Gallery and Nom Nom Noodles, with easy access to I-405 and Highway 26 and everything The Pearl and Upper NW Portland has to offer!



# FLOOR PLAN



1330 NW Glisan St.

YOUR URBAN REAL ESTATE RESOURCE

## THE NEIGHBORHOOD



#### SHOP

Powells Books Whole Foods Mud Bay Blick Art Supply World Foods Room & Board French Quarter Linens Anthropologie Rite Aid West Elm REI Keen Footwear

### EAT

Andina Caffe Umbria River Pig Saloon Khao San Brix Tavern Cider Bite Verde Cocina Deschutes Brewery Break Bread Barista Arden Pho Van

### PLAY

McMenamins PNCA Portland Center Stage Ecotrust Canopy by Hilton YoYoYoga 24 Hour Fitness Thunder Road Guitars Jamison Square The Armory French Cut Hair

The information contained herein has been obtained from sources we deem reliable. We do not guarantee its accuracy. All information should be verified prior to purchase or lease.



DEBBIE THOMAS 503.720.6335 deb@debbiethomas.com debbiethomas.com



402 N