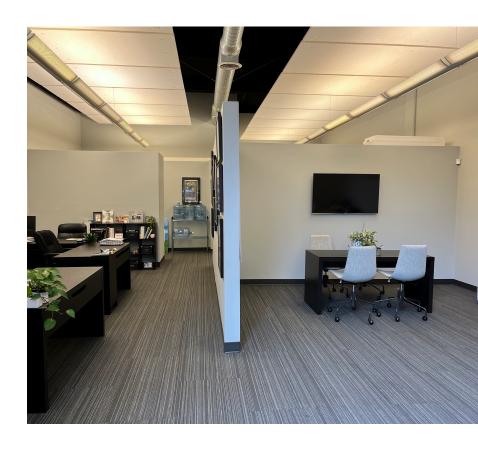

System included
- 1 block from Portland Street Car
- · Close to trendy NW 21st & 23rd
- · Ample storage
- · Walk score: 96
- Bike score: 98

## 1816 NW OVERTON

1,000 RSF | Gross Lease \$2,200 per Month



DAN CARLSON | COMMERCIAL BROKER

o: 503.266.2141 c: 503.969.3038

dan@debbiethomas.com

www.debbiethomas.com

### THE **PROPERTY**

### AVAILABLE MAY 1, 2024

NW 18th and NW Overton in the Alphabet District of Northwest Portland's Nob Hill.

In addition to all the high end shopping and dining destinations that line the 21st Ave & NW 23rd corridors, other nearby businesses of note include New Seasons Market, Cinema 21, Pro Photo Supply, Orange Theory Fitness, Dove Lewis Veterinary Hospital, and Legacy Good Samaritan Medical Center.

The lease includes one parking space and alarm system.







# AROUND THE **NEIGHBORHOOD**

1816 NW OVERTON is ideally situated one block from the Portland Streetcar line between the Pearl district and NW 23rd, with a bike score of 98 and a walk score of 96.

### **FOOD & BEVERAGE**

New Seasons Market
Trader Joe's
Food Front Natural Grocers
Breakside Brewery
The Solo Club
St. Jack
Besaws
Muse Wine Bar
Aria Gin Distillery
The Fireside Tavern

Pizzicato Pizza

St. Honore Bakery

Grassa

McMenamins Tavern & Pool Hall

Papa Haydn Boxer Ramen Salt & Straw Irving Street Tapas Nob Hill Bar & Grill



#### **RETAIL & SERVICES**

Pro Photo Supply Burn Cycle Core Power Yoga Studio Blue Pilates Orange Theory Fitness Planet Granite

ACE Hardware Sniff Dog Hotel Wonder Puppy

Wonder Puppy Doggie Daycare Legacy Good Samaritan Hospital Dove Lewis Veterinary