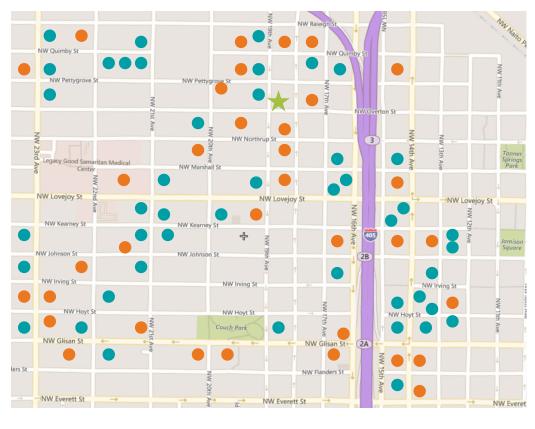

# AROUND THE **NEIGHBORHOOD**

1816 NW OVERTON is ideally situated one block from the Portland Streetcar line between the Pearl district and NW 23rd, with a bike score of 98 and a walk score of 96.

### **FOOD & BEVERAGE**

New Seasons Market
Trader Joe's
Food Front Natural Grocers
Breakside Brewery
The Solo Club
St. Jack
Besaws
Muse Wine Bar
Aria Gin Distillery
The Fireside Tavern

Pizzicato Pizza

St. Honore Bakery

Grassa

McMenamins Tavern & Pool Hall

Papa Haydn Boxer Ramen Salt & Straw Irving Street Tapas Nob Hill Bar & Grill

#### **RETAIL & SERVICES**

Pro Photo Supply Burn Cycle Core Power Yoga Studio Blue Pilates Orange Theory Fitness Planet Granite

ACE Hardware Sniff Dog Hotel Wonder Puppy

Wonder Puppy Doggie Daycare Legacy Good Samaritan Hospital Dove Lewis Veterinary Hospital Providence Express Care Multnomah Public Library NW REI

Design Within Reach Restoration Hardware

Ethan Allen Urban Outfitters Pottery Barn The Float Shoppe MAC Cosmetics

Kiehl's Paper Source Arc'teryx prAna

Williams Sonoma