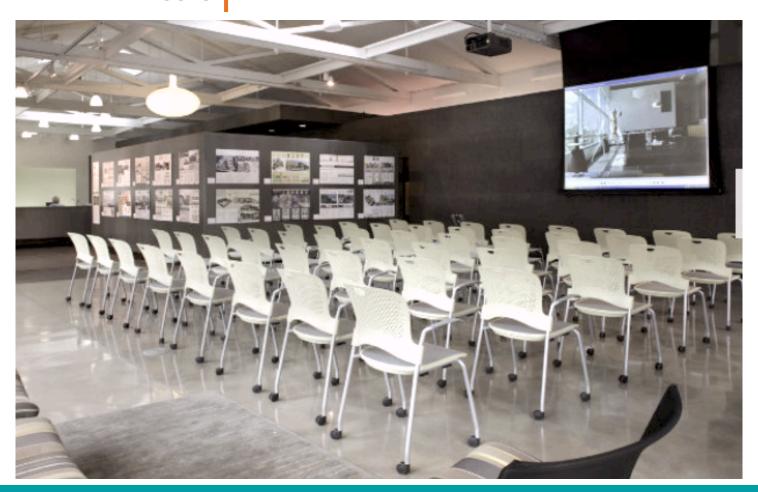

Current layout is open with 2 conference rooms, ADA restrooms, kitchenette, and a full basement for storage.