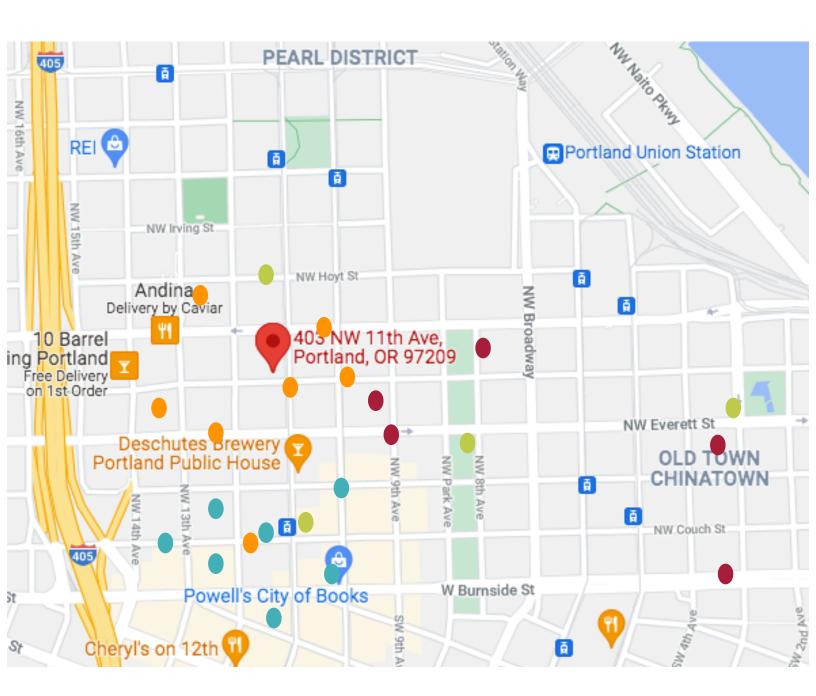

### THE NEIGHBORHOOD

#### **SHOP**

French Quarter Linen CVS Powell's Books World Foods West Elm Anthropologie Whole Foods Patagonia icebreaker Talise Garden

### **EAT**

Cafe Umbria
Break Bread
Tandoor Indian
Kitchen
Pho Van Fresh
Screen Door
MEC

#### **PLAY**

North Park Blocks Lan Su Chinese Garden Portland Center Stage 24 Hour Fitness

#### **STAY**

Canopy by Hilton Hampton Inn & Suites Harlow Hotel The Society Hotel The Hoxton