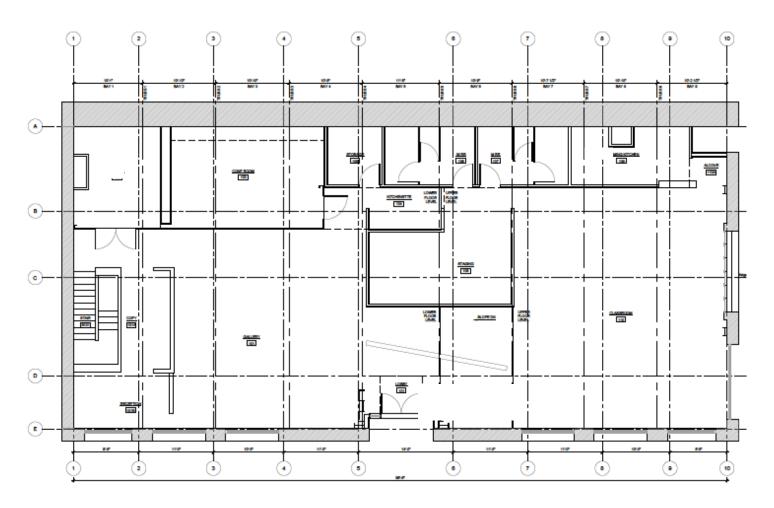

### THE FLOOR PLAN

Situated in the heart of the Pearl directly on the Streetcar line, this corner lot is a fantastic opportunity for a number of retail concepts. This stand alone building is a landmark of the area, having housed AIA for the past 10 years as well as a gallery previously. This is a local, family-owned building with active Landlords who are passionate about keeping its industrial feel and airy design.

Current layout is open with 2 conference rooms, ADA restrooms, kitchenette, and a full basement for storage.