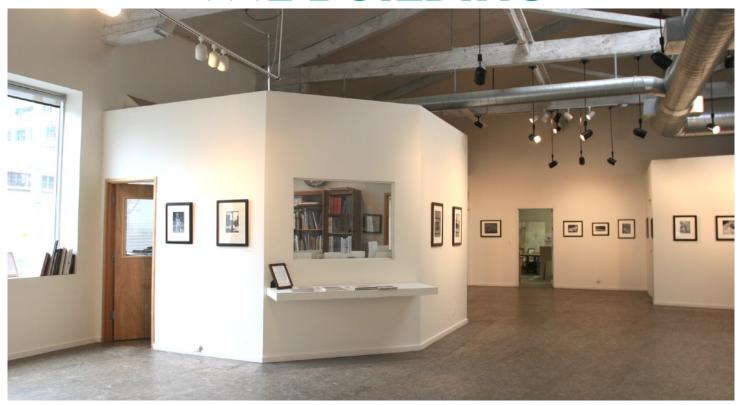

### THE BUILDING

DESIRED USES

Creative office, retail, service retail, showroom.

Current layout is open with 2 conference rooms, ADA restrooms, kitchenette, and a full basement for storage.