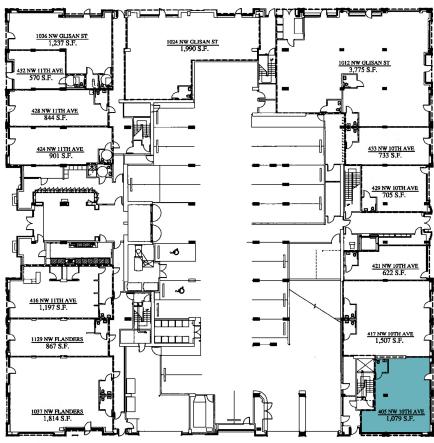

## THESPACE

#### **NOW AVAILABLE**

#### 1,079 SF

- Corner location
- Great window line
- Private room with sink
- ADA restroom
- 7 plumbing hookups
- 5 dust vents
- Supply area
- Right on Portland Streetcar Line