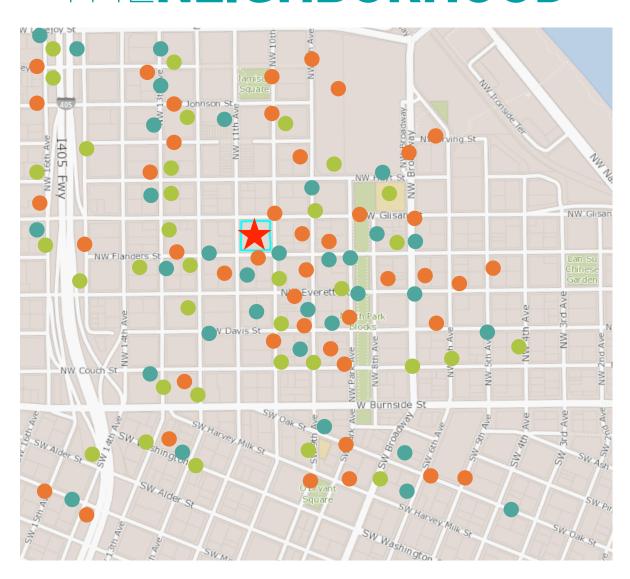

## THENEIGHBORHOOD

### **SHOP**

Verizon Express
Verdun Chocolates
Blick Art Materials
Cielo Home Interior
KEEN Footwear
U.S. Outdoor Sports
Monique's Boutique
Madewell
West Elm
Room & Board
Filson
Lululemon

#### **EAT**

Pho Van
Arden Wine Bar
Broobee Cafe
World Foods
Lovejoy Bakers
Trattoria Gallo Nero
The Cookie Dough Cafe
Little Big Burger
River Pig Saloon
Deschutes Brewery
10 Barrel Brewing
Cafe Umbria

### **PLAY**

Portland Center Stage
McMenamins Crystal Ballroom
Powell's Bookstore
Elizabeth Leach Gallery
Star Theater
Movement Portland
Jamison Square
Living Room Theaters
24 Hour Fitness
Gallery 114

For additional details contact