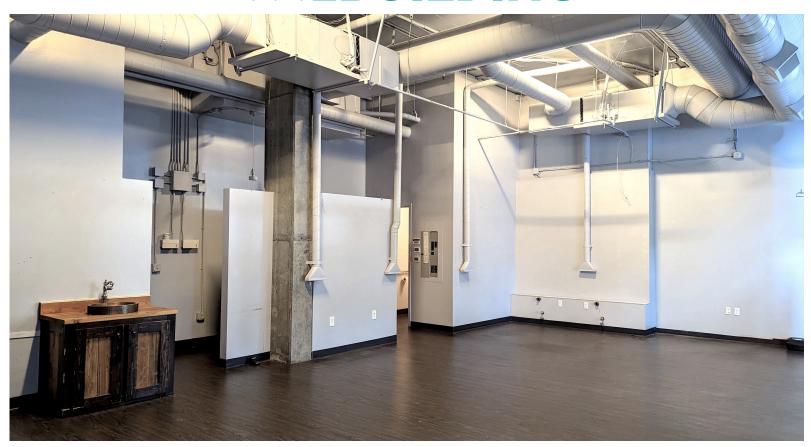

# THEBUILDING

Prime Salon space available in the Gregory Lofts! Previous Lace Beauty Nail Salon location ready with plumbing hookups and dust vents. Located on busy NW 10th Ave, this space is close to all the excitement and convenience the Pearl has to offer! Building includes 133 high-end residential condominiums above.

#### 1,079 SF

- Corner location
- Great window line
- Private room with sink
- ADA restroom
- 7 plumbing hookups
- 5 dust vents
- Supply area
- Right on Portland Streetcar Line