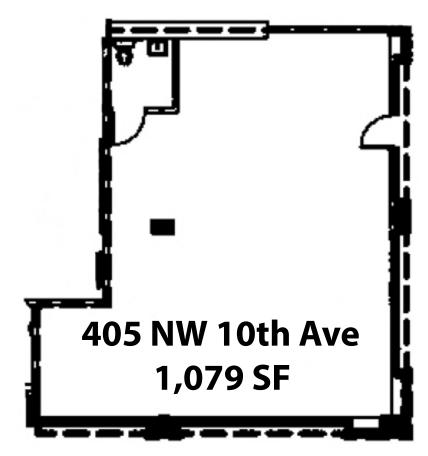

### THE GREGORY | 405 NW 10th Ave

Retail Space: 1,079 SF Lease Rate: \$34/SF Term: 5 Years +

Debbie Thomas | Listing Broker | 503.720.6335 | deb@debbiethomas.com | debbiethomas.com

#### 1,079 SF

- Corner location
- Great window line
- Private room with sink
- ADA restroom
- 7 plumbing hookups
- 5 dust vents
- Supply area
- Right on Portland Streetcar Line