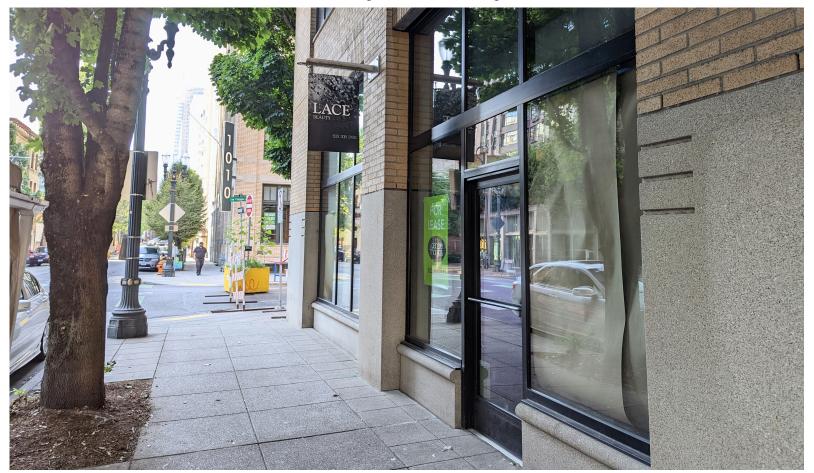

# THEBUILDING

Prime Salon space available in the Gregory Lofts! Previous Lace Beauty Nail Salon location ready with plumbing hookups and dust vents. Located on busy NW 10th Ave, this space is close to all the excitement and convenience the Pearl has to offer! Building includes 133 high-end residential condominiums above.

#### 1,079 SF

- Corner location
- Great window line
- Private room with sink
- ADA restroom
- 7 plumbing hookups
- 5 dust vents
- Supply area
- Right on Portland Streetcar Line