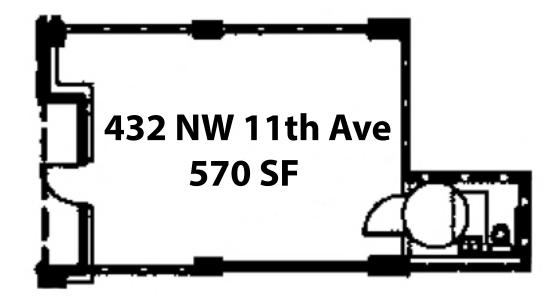

### THE GREGORY | 432 NW 11th Ave

Retail Space: 570 SF

Lease Rate: \$34/SF + NNN

Debbie Thomas | Listing Broker | 503.720.6335 | deb@debbiethomas.com | debbiethomas.com

YOUR URBAN REAL ESTATE RESOURCE

#### NOW AVAILABLE 570 SF

- ADA restroom
- Right on Portland
  Streetcar Line

WALKER'S PARADISE