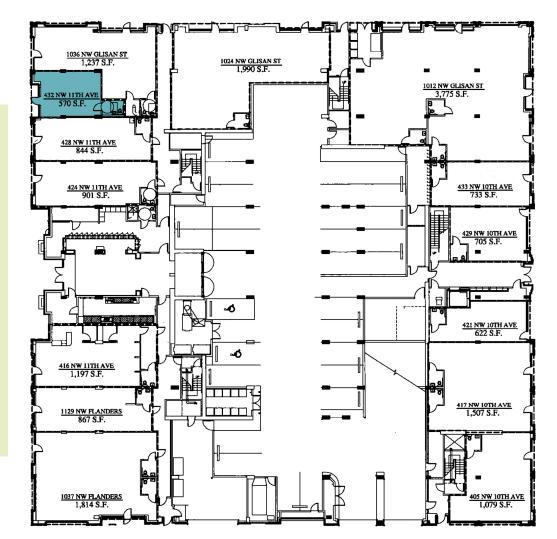

# THESPACE

#### NOW AVAILABLE 570 SF

- ADA restroom
- Right on Portland
  Streetcar Line

WALKER'S PARADISE