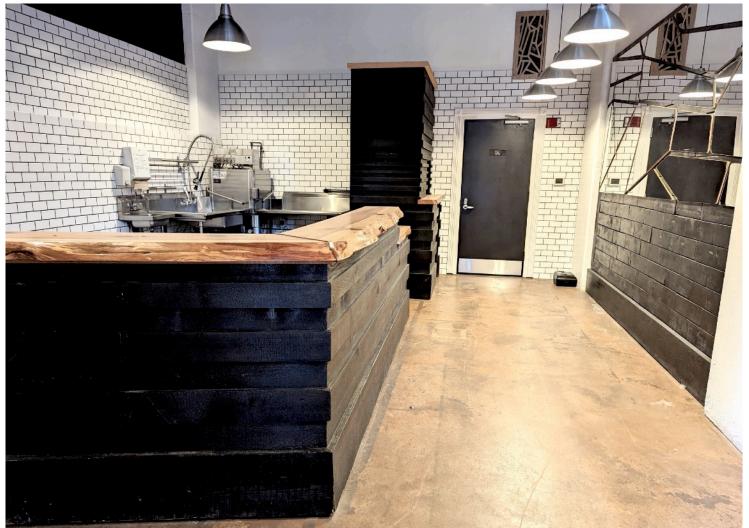

# THEBUILDING

Prime space available in the Gregory Lofts! Previous Vegan Bakery location. Located on busy NW 11th Ave, this space is close to all the excitement and convenience the Pearl has to offer! Building includes 133 high-end residential condominiums above.

#### NOW AVAILABLE 570 SF

- ADA restroom
- Right on Portland
  Streetcar Line

WALKER'S PARADISE