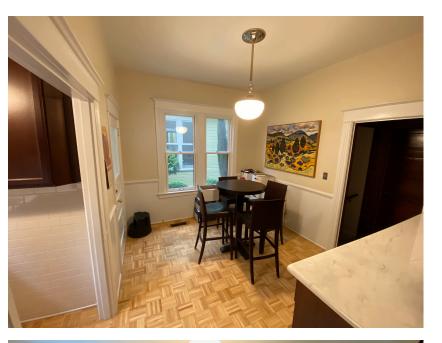

#### NOW AVAILABLE

for lease, this charming two story house has been fully converted into commercial office space with historic Portland appeal. The first floor has an open floor plan with a reception area, open work space, kitchenette and mud room, leading to the exquisite backyard gardens.

#### CURRENTLY

**OPERATING** as a real estate office, this 1,800 SF office space with kitchen and beautiful outdoor garden would be a perfect option for a commercial office, creative office, or small business.

#### **FEATURES**

- 1,979 SF
- Ground floor frontage with bay windows
- Tons of natural light
- Kitchen & dining area
- Large storage closets
- Individual private office
- Flexible use of space
- Beautiful outdoor garden
- 2x Off-street parking weekdays
- Excellent neighborhood location