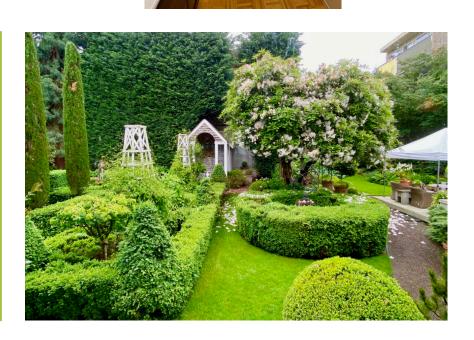

#### NOW AVAILABLE

for lease, this charming two story house has been fully converted into commercial office space with historic Portland appeal. The first floor has an open floor plan with a reception area, open work space, kitchenette and mud room, leading to the exquisite backyard gardens.

#### CURRENTLY

**OPERATING** as a real estate office, this 1,800 SF office space with kitchen and beautiful outdoor garden would be a perfect option for a commercial office, creative office, or small business.

#### **FEATURES**

- 1,979 SF
- Ground floor frontage with bay windows
- Tons of natural light
- Kitchen & dining area
- Large storage closets
- Individual private office
- Flexible use of space
- Beautiful outdoor garden
- 2x Off-street parking weekdays
- Excellent neighborhood location