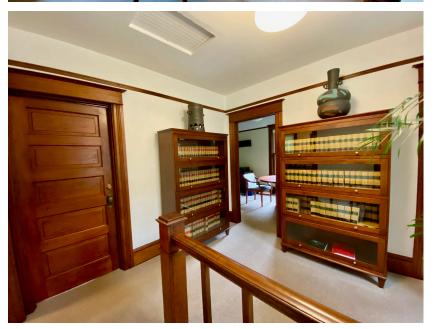

The second floor includes one individual private office and one larger multi-station office, both with large storage closets. The basement also boasts open space for several work stations or storage, in addition to an unfinished storage area. Located just one block from NW 23rd Avenue and Thurman in NW Portland, this property is just blocks away from Forest Park, galleries, shopping, and dining, including St. Honore Bakery, Besaws, Dragonfly Coffee House and more!

#### **FEATURES**

- 1,979 SF
- Ground floor frontage with bay windows
- Tons of natural light
- Kitchen & dining area
- Large storage closets
- Individual private office
- Flexible use of space
- Beautiful outdoor garden
- 2x Off-street parking weekdays
- Excellent neighborhood location