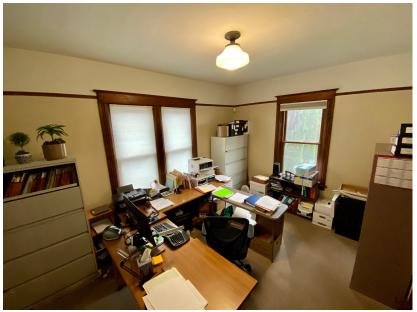

#### NOW AVAILABLE

for lease, this charming two story house has been fully converted into commercial office space with historic Portland appeal. The first floor has an open floor plan with a reception area, open work space, kitchenette and mud room, leading to the exquisite backyard gardens.

The second floor includes one individual private office and one larger multi-station office, both with large storage closets. The basement also boasts open space for several work stations or storage, in addition to an unfinished storage area. Located just one block from NW 23rd Avenue and Thurman in NW Portland, this property is just blocks away from Forest Park, galleries, shopping, and dining, including St. Honore Bakery, Besaws, Dragonfly Coffee House and more!

#### CURRENTLY

**OPERATING** as a real estate office, this 1,800 SF office space with kitchen and beautiful outdoor garden would be a perfect option for a commercial office, creative office, or small business.

#### **FEATURES**

- 1,979 SF
- Ground floor frontage with bay windows
- Tons of natural light
- Kitchen & dining area
- Large storage closets
- Individual private office
- Flexible use of space
- Beautiful outdoor garden
- 2x Off-street parking weekdays
- Excellent neighborhood location