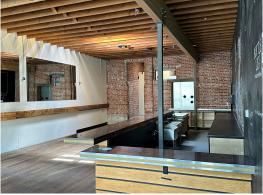

# FORLEASE



### 2006 NE Alberta St

Retail | 1,951 RSF | \$36-\$42/sq. ft.



Debbie Thomas | Listing Broker | 503.720.6335 | deb@debbiethomas.com Elliott Moore | Listing Broker | 503.320.6582 | elliott.moore@debbiethomas.com

### THEBUILDING

## CREATIVE RETAIL SPACE

Enjoy the thriving and lively Alberta Arts District in this bright and inviting space. As a previous bottle shop, this space is perfectly suited to be Alberta's newest bar or restaurant!

- 1,951 SF of ground floor retail
- Open layout, 2<sup>nd</sup> generation bar space
- Roll-up window facing NE Alberta St.
- Walk-in cooler with front display access
- Outdoor street seating
- Common area restrooms
- Ample street parking available
- Excellent visibility and foot traffic









## THESPACE

#### **NOW AVAILABLE**

1,951 SF



#### **WALKER'S PARADISE**

95



**SOME TRANSIT** 

48



**BIKER'S PARADISE** 

100





## **THENEIGHBORHOOD**



### **SHOP**

**EAT** 

Citizen Ruth Salt & Straw

Modo Boutique Petite Provence East Borough Pine State Biscuits

Frock Boutique Teote

Ecovibe **Proud Mary** 

Crafty Wonderland **Bollywood Theater** 

Amelia

**PLAY** 

Alberta Park

Mimosa Studios

Forge Hot Yoga

Fitness Union

Afterglow Aerial Arts

Last Thursdays on Alberta

Alberta Rose Theatre

The information contained herein has been obtained from sources we deem reliable. We do not guarantee its accuracy. All information should be verified prior to purchase or lease.

Cala



For additional details contact

#### **ELLIOTT MOORE**

COMMERCIAL BROKER

Elliott.moo