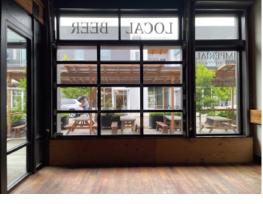

### THEBUILDING

## CREATIVE RETAIL SPACE

Enjoy the thriving and lively Alberta Arts District in this bright and inviting space. As a previous bottle shop, this space is perfectly suited to be Alberta's newest bar or restaurant!

- 1,951 SF of ground floor retail
- Open layout, 2<sup>nd</sup> generation bar space
- Roll-up window facing NE Alberta St.
- Walk-in cooler with front display access
- Outdoor street seating
- Common area restrooms
- Ample street parking available
- Excellent visibility and foot traffic