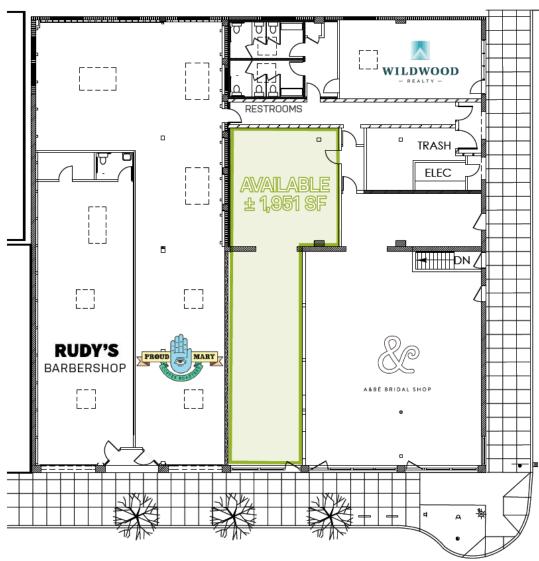

## THESPACE

#### **NOW AVAILABLE**

1,951 SF

- 1,951 SF of ground floor retail
- Open layout, 2<sup>nd</sup> generation bar space
- Roll-up window facing NE Alberta St.
- Walk-in cooler with front display access
- Outdoor street seating
- Common area restrooms
- Ample street parking available
- Excellent visibility and foot traffic