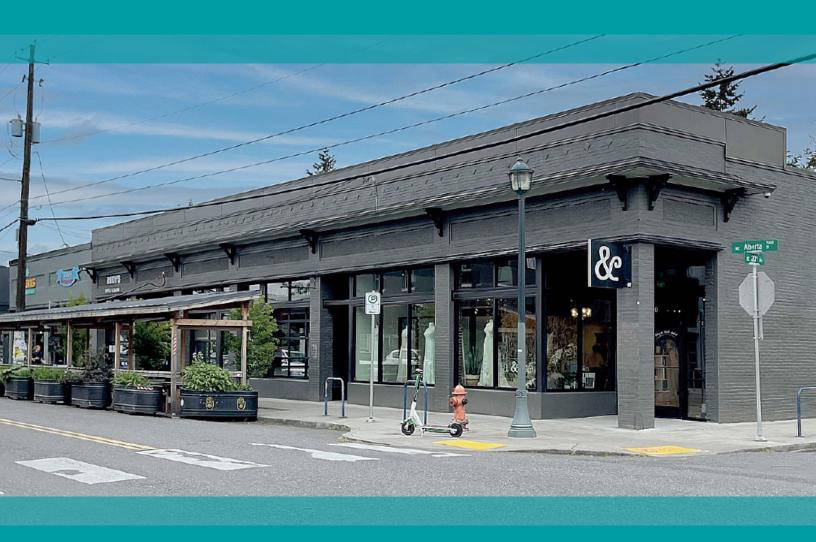

### THEBUILDING

## CREATIVE RETAIL SPACE

Enjoy the thriving and lively Alberta Arts District in this bright and inviting space. As a previous bottle shop, this space is perfectly suited to be Alberta's newest bar or restaurant!

- 1,951 SF of ground floor retail
- Open layout, 2<sup>nd</sup> generation bar space
- Roll-up window facing NE Alberta St.
- Walk-in cooler with front display access
- Outdoor street seating
- Common area restrooms
- Ample street parking available
- Excellent visibility and foot traffic