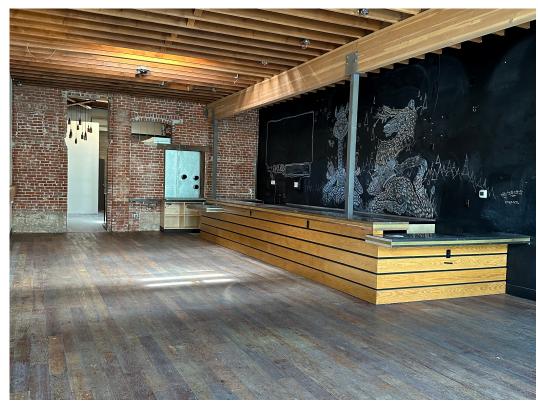

# FORLEASE



### 2006 NE Alberta St

Retail | 1,951 RSF | \$36-\$42/sq. ft.



Debbie Thomas | Listing Broker | 503.720.6335 | deb@debbiethomas.com Elliott Moore | Listing Broker | 503.320.6582 | elliott.moore@debbiethomas.com

### THEBUILDING

## CREATIVE RETAIL SPACE

Enjoy the thriving and lively Alberta Arts District in this bright and inviting space. As a previous bottle shop, this space is perfectly suited to be Alberta's newest bar or restaurant!

- 1,951 SF of ground floor retail
- Open layout, 2<sup>nd</sup> generation bar space
- Roll-up window facing NE Alberta St.
- Walk-in cooler with front display access
- Outdoor street seating
- Common area restrooms
- Ample street parking available
- Excellent visibility and foot traffic









## THESPACE

#### **NOW AVAILABLE**

1,951 SF



#### **WALKER'S PARADISE**

95



**SOME TRANSIT** 

48



**BIKER'S PARADISE** 

100





## **THENEIGHBORHOOD**



### **SHOP**

**EAT** 

Citizen Ruth Salt & Straw

Modo Boutique Petite Provence East Borough Pine State Biscuits

Frock Boutique Teote

Ecovibe **Proud Mary** 

Crafty Wonderland **Bollywood Theater** 

Amelia

**PLAY** 

Alberta Park

Mimosa Studios

Forge Hot Yoga

Fitness Union

Afterglow Aerial Arts

Last Thursdays on Alberta

Alberta Rose Theatre

The information contained herein has been obtained from sources we deem reliable. We do not guarantee its accuracy. All information should be verified prior to purchase or lease.

Cala



For additional details contact

#### **ELLIOTT MOORE**

COMMERCIAL BROKER

Elliott