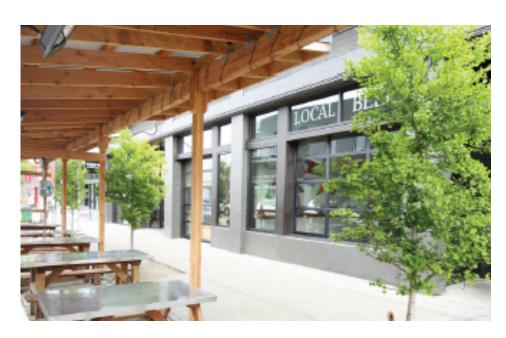

### THEBUILDING

## CREATIVE RETAIL SPACE

Enjoy the thriving and lively Alberta Arts District in this bright and inviting space. As a previous bottle shop, this space is perfectly suited to be Alberta's newest bar or restaurant!

- 1,951 SF of ground floor retail
- Open layout, 2<sup>nd</sup> generation bar space
- Roll-up window facing NE Alberta St.
- Walk-in cooler with front display access
- Outdoor street seating
- Common area restrooms
- Ample street parking available
- Excellent visibility and foot traffic