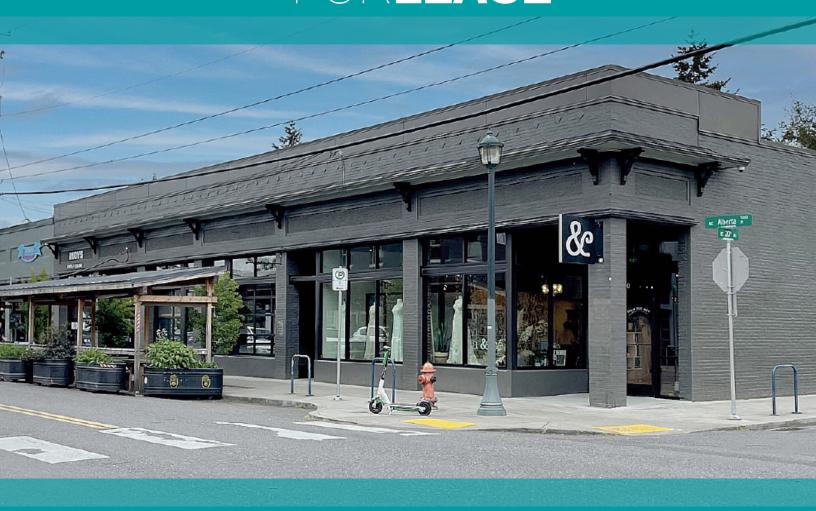

### 2006 NE Alberta St

Retail | 1,951 RSF | \$36-\$42/sq. ft.

Debbie Thomas | Listing Broker | 503.720.6335 | deb@debbiethomas.com Elliott Moore | Listing Broker | 503.320.6582 | elliott.moore@debbiethomas.com

### THEBUILDING

## CREATIVE RETAIL SPACE

Enjoy the thriving and lively Alberta Arts District in this bright and inviting space. As a previous bottle shop, this space is perfectly suited to be Alberta's newest bar or restaurant!

- 1,951 SF of ground floor retail
- Open layout, 2<sup>nd</sup> generation bar space
- Roll-up window facing NE Alberta St.
- Walk-in cooler with front display access
- Outdoor street seating
- Common area restrooms
- Ample street parking available
- Excellent visibility and foot traffic