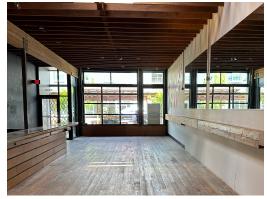

# FORLEASE



### 2006 NE Alberta St

Retail | 1,951 RSF | \$36-\$42/sq. ft.



Debbie Thomas | Listing Broker | 503.720.6335 | deb@debbiethomas.com Elliott Moore | Listing Broker | 503.320.6582 | elliott.moore@debbiethomas.com

### THEBUILDING

## CREATIVE RETAIL SPACE

Enjoy the thriving and lively Alberta Arts District in this bright and inviting space. As a previous bottle shop, this space is perfectly suited to be Alberta's newest bar or restaurant!

- 1,951 SF of ground floor retail
- Open layout, 2<sup>nd</sup> generation bar space
- Roll-up window facing NE Alberta St.
- Walk-in cooler with front display access
- Outdoor street seating
- Common area restrooms
- Ample street parking available
- Excellent visibility and foot traffic









## THESPACE

#### **NOW AVAILABLE**

1,951 SF



#### **WALKER'S PARADISE**

95



**SOME TRANSIT** 

48



**BIKER'S PARADISE** 

100





## **THENEIGHBORHOOD**



### **SHOP**

**EAT** 

Citizen Ruth Salt & Straw

Modo Boutique Petite Provence East Borough Pine State Biscuits

Frock Boutique Teote

Ecovibe **Proud Mary** 

Crafty Wonderland **Bollywood Theater** 

Amelia

**PLAY** 

Alberta Park

Mimosa Studios

Forge Hot Yoga

Fitness Union

Afterglow Aerial Arts

Last Thursdays on Alberta

Alberta Rose Theatre

The information contained herein has been obtained from sources we deem reliable. We do not guarantee its accuracy. All information should be verified prior to purchase or lease.

Cala



For additional details contact

#### **ELLIOTT MOORE**

COMMERCIAL BROKER

Elliott.m