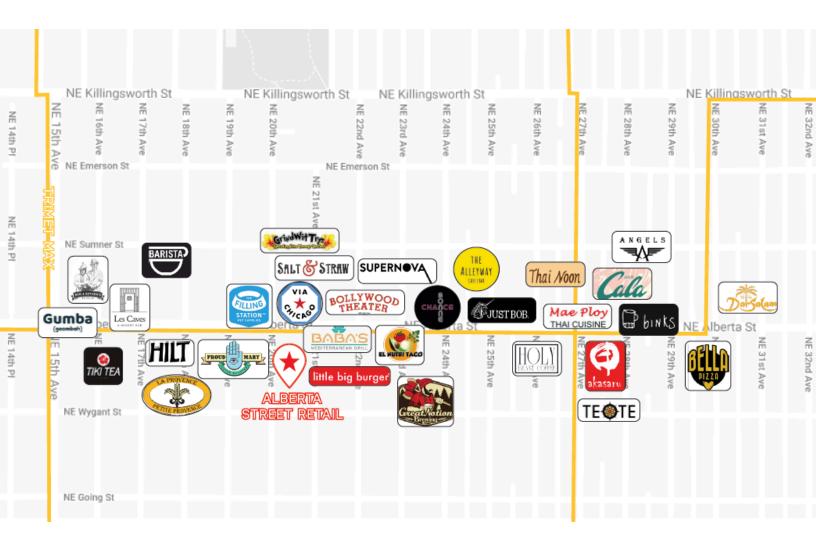

## **THENEIGHBORHOOD**

### **SHOP**

**EAT** 

Citizen Ruth Salt & Straw

Modo Boutique Petite Provence East Borough Pine State Biscuits

Frock Boutique Teote

Ecovibe **Proud Mary** 

Crafty Wonderland **Bollywood Theater** 

Amelia

**PLAY** 

Alberta Park

Mimosa Studios

Forge Hot Yoga

Fitness Union

Afterglow Aerial Arts

Last Thursdays on Alberta

Alberta Rose Theatre