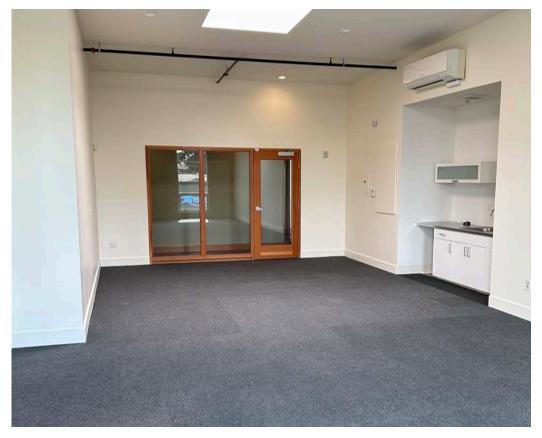

### MODERN, CREATIVE OFFICE SPACES

Maximize your productivity in this spacious office suite with an open, collaborative, work area

- Concrete accent wall with two windows
- Carpeted flooring
- High ceiling
- Kitchenette
- On-site shower facilities and bike parking
- Outdoor patio space
- Open air stairwell access to all suites
- Seismically upgraded building
- Ample street parking

## THESPACE

### **NOW AVAILABLE:**

### OFFICE/RETAIL SUITE

**SUITE 210** 820 RSF