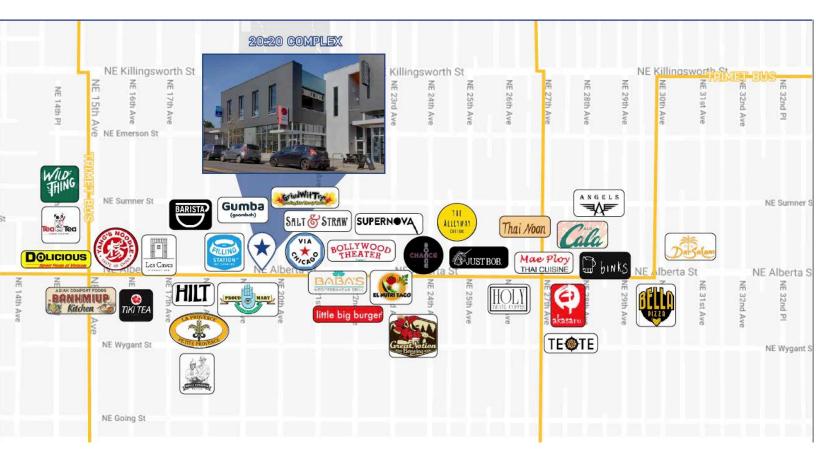

# THENEIGHBORHOOD

### SHOP

A & BE Bridal Shop Modo Boutique Avenue Karalilne Designs Ecovibe Crafty Wonderland YesYes Books

## EAT

Gumba Hilt Via Chicago Salt & Straw Grind with Try Bollywood Theater Babas

## PLAY

Alberta Park Mimosa Studios Forge Hot Yoga Fitness Union Afterglow Aerial Arts Last Thursdays on Alberta

The information contained herein has been obtained from sources we deem reliable. We do not guarantee its accuracy. All information should be verified prior to purchase or lease.