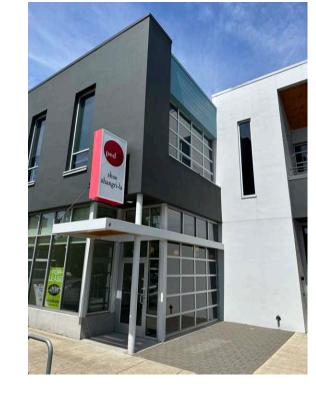

# THEBUILDING

### MODERN, CREATIVE OFFICE SPACES

Maximize your productivity in this spacious office suite with an open, collaborative, work area

- Concrete accent wall with two windows
- Carpeted flooring
- High ceiling
- Kitchenette
- On-site shower facilities and bike parking
- Outdoor patio space
- Open air stairwell access to all suites
- Seismically upgraded building
- Ample street parking