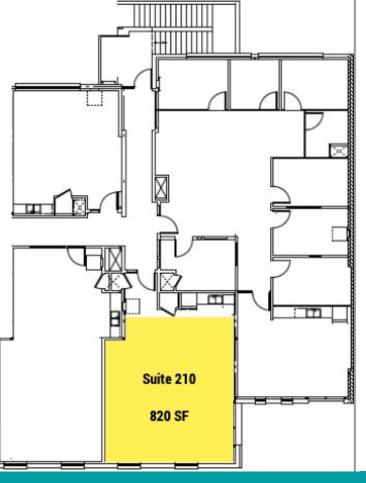

## THESPACE

### **NOW AVAILABLE:**

### OFFICE/RETAIL SUITE

**SUITE 210** 820 RSF