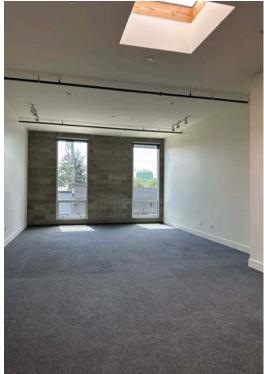

### MODERN, CREATIVE OFFICE SPACES

Maximize your productivity in this spacious office suite with an open, collaborative, work area

- Concrete accent wall with two windows
- Carpeted flooring
- High ceiling
- Kitchenette
- On-site shower facilities and bike parking
- Outdoor patio space
- Open air stairwell access to all suites
- Seismically upgraded building
- Ample street parking

## THESPACE

### **NOW AVAILABLE:**

### OFFICE/RETAIL SUITE

**SUITE 210** 820 RSF