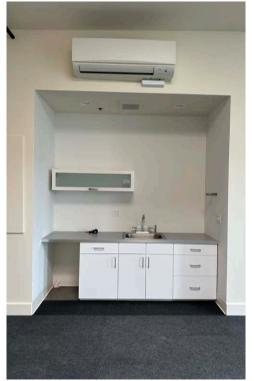

### MODERN, CREATIVE OFFICE SPACES

Maximize your productivity in this spacious office suite with an open, collaborative, work area

- Concrete accent wall with two windows
- Carpeted flooring
- High ceiling
- Kitchenette
- On-site shower facilities and bike parking
- Outdoor patio space
- Open air stairwell access to all suites
- Seismically upgraded building
- Ample street parking

## THESPACE

### **NOW AVAILABLE:**

### OFFICE/RETAIL SUITE

**SUITE 210** 820 RSF