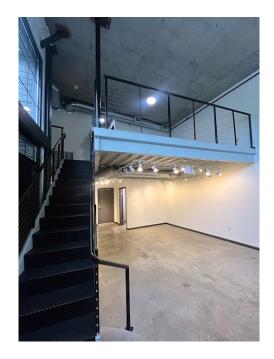

## THEBUILDING

Located in the trendy Pearl District, this contemporary ground floor commercial space features an open floor plan with a staircase leading to a loft. The large storefront windows provide excellent lighting and an expansive glass line for pedestrians and commuters alike.

### **Highlights:**

- Busy Corner Unit in The Pearl
- Expansive Window Line
- Street Frontage
- High Foot & Commuter Traffic
- Polished Concrete Floors
- 1.5 Bathrooms with W/D Hookups
- On Streetcar Line
- Easy Access to I-405, Broadway Bridge, Shopping, Dining, etc.
- Dedicated Storage
- Move-in Ready!

# THELAYOUT