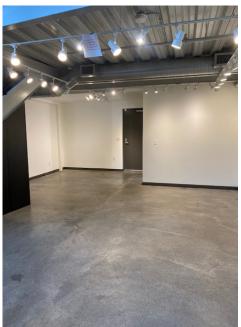

## THEBUILDING

Located in the trendy Pearl District, this contemporary ground floor commercial space features an open floor plan with a staircase leading to a loft. The large storefront windows provide excellent lighting and an expansive glass line for pedestrians and commuters alike.

### **Highlights:**

- Busy Corner Unit in The Pearl
- Expansive Window Line
- Street Frontage
- High Foot & Commuter Traffic
- Polished Concrete Floors
- 1.5 Bathrooms with W/D Hookups
- On Streetcar Line
- Easy Access to I-405, Broadway Bridge, Shopping, Dining, etc.
- Dedicated Storage
- Move-in Ready!

# THELAYOUT