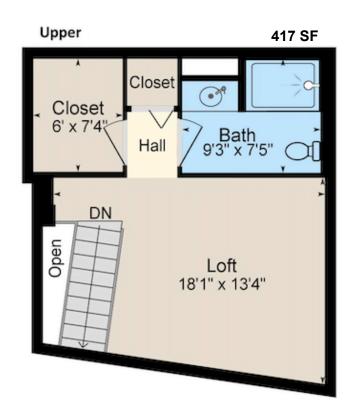

e Streetcar line, this busy corner unit is conveniently close to I-405, Broadway Bridge, public transit, shops, restaurants, and entertainment. The corner street frontage combined with high foot traffic make Streetcar Lofts the perfect location for your next business!



### **Highlights:**

- Busy Corner Unit in The Pearl
- Expansive Window Line
- Street Frontage
- High Foot & Commuter Traffic
- Polished Concrete Floors
- 1.5 Bathrooms with W/D Hookups
- On Streetcar Line
- Easy Access to I-405, Broadway Bridge, Shopping, Dining, etc.
- Dedicated Storage
- Move-in Ready!



#### Walker's Paradise

Daily errands do not require a car.



#### **Excellent Transit**

Transit is convenient for most trips.



#### **Biker's Paradise**

Daily errands can be accomplished on a bike.

# THELAYOUT







# **THENEIGHBORHOOD**



## **SHOP**

Safeway
Filson
Blick Art Materials
Posh Baby
Oblation Stationary
Pearl Ace Hardware
Portland Closet Company
Design Within Reach
Porsche Studio
Flor Wine
One Fix

## **EAT**

Tea Bar
Can Font
Lovejoy Bakers
Jojo
Silk Road
Sisters Coffee Company
Erath Winery
Carlita's
Irving Street Tapas
The Fields Bar & Grill
Via Delizia

## **PLAY**

Tanner Springs Park
Jamison Square
Adore Day Spa
24 Hour Fitness
The Fields Park
Blade & Timber Axe Throwing
PlayDate PDX
Barry's Boot Camp
Elements Massage
VC Crossfit
Union Station

The information contained herein has been obtained from sources we deem reliable. All information should be verified prior to lease.