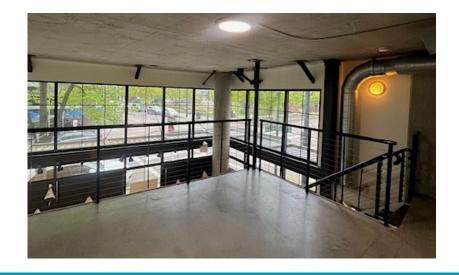

## THEBUILDING

Located in the trendy Pearl District, this contemporary ground floor commercial space features an open floor plan with a staircase leading to a loft. The large storefront windows provide excellent lighting and an expansive glass line for pedestrians and commuters alike.

Situated directly on the Streetcar line, this busy corner unit is conveniently close to I-405, Broadway Bridge, public transit, shops, restaurants, and entertainment. The corner street frontage combined with high foot traffic make Streetcar Lofts the perfect location for your next business!

### **Highlights:**

- Busy Corner Unit in The Pearl
- Expansive Window Line
- Street Frontage
- High Foot & Commuter Traffic
- Polished Concrete Floors
- 1.5 Bathrooms with W/D Hookups
- On Streetcar Line
- Easy Access to I-405, Broadway Bridge, Shopping, Dining, etc.
- Dedicated Storage
- Move-in Ready!