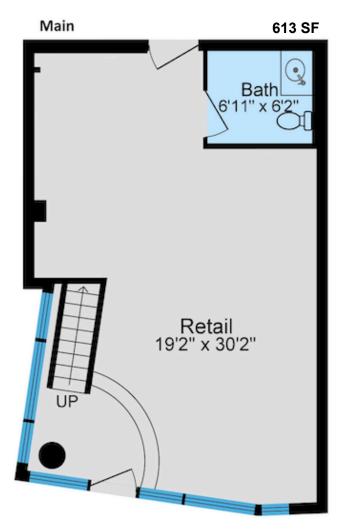

Streetcar line, this busy corner unit is conveniently close to I-405, Broadway Bridge, public transit, shops, restaurants, and entertainment. The corner street frontage combined with high foot traffic make Streetcar Lofts the perfect location for your next business!



### **Highlights:**

- Busy Corner Unit in The Pearl
- Expansive Window Line
- Street Frontage
- High Foot & Commuter Traffic
- Polished Concrete Floors
- 1.5 Bathrooms with W/D Hookups
- On Streetcar Line
- Easy Access to I-405, Broadway Bridge, Shopping, Dining, etc.
- Dedicated Storage
- Move-in Ready!



#### Walker's Paradise

Daily errands do not require a car.



#### **Excellent Transit**

Transit is convenient for most trips.



#### **Biker's Paradise**

Daily errands can be accomplished on a bike.

# THELAYOUT







# **THENEIGHBORHOOD**



## **SHOP**

Safeway
Filson
Blick Art Materials
Posh Baby
Oblation Stationary
Pearl Ace Hardware
Portland Closet Company
Design Within Reach
Porsche Studio
Flor Wine
One Fix

## **EAT**

Tea Bar
Can Font
Lovejoy Bakers
Jojo
Silk Road
Sisters Coffee Company
Erath Winery
Carlita's
Irving Street Tapas
The Fields Bar & Grill
Via Delizia

## **PLAY**

Tanner Springs Park
Jamison Square
Adore Day Spa
24 Hour Fitness
The Fields Park
Blade & Timber Axe Throwing
PlayDate PDX
Barry's Boot Camp
Elements Massage
VC Crossfit
Union Station

The information contained herein has been obtained from sources we deem reliable. All information should be verified prior to lease.