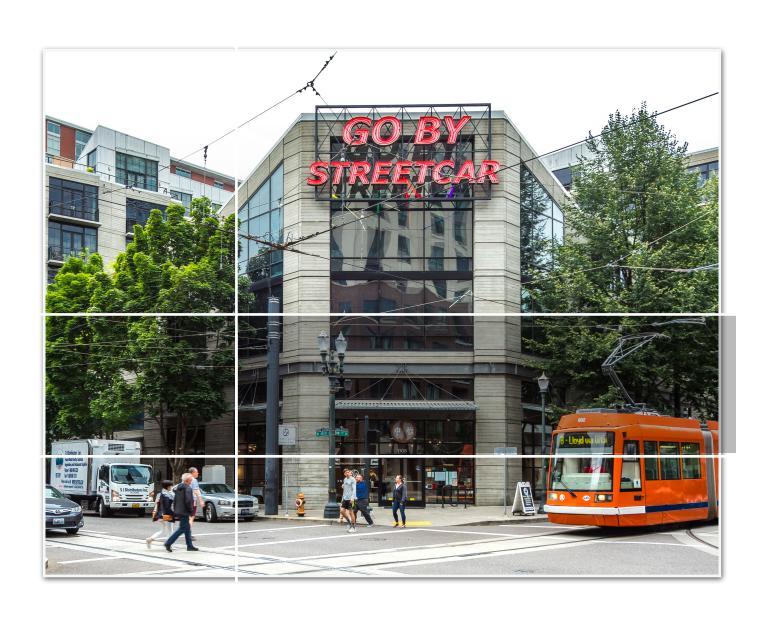

## THEBUILDING

Located in the trendy Pearl District, this contemporary ground floor commercial space features an open floor plan with a staircase leading to a loft. The large storefront windows provide excellent lighting and an expansive glass line for pedestrians and commuters alike.

Situated directly on the Streetcar line, this busy corner unit is conveniently close to I-405, Broadway Bridge, public transit, shops, restaurants, and entertainment. The corner street frontage combined with high foot traffic make Streetcar Lofts the perfect location for your next business!

### **Highlights:**

- Busy Corner Unit in The Pearl
- Expansive Window Line
- Street Frontage
- High Foot & Commuter Traffic
- Polished Concrete Floors
- 1.5 Bathrooms with W/D Hookups
- On Streetcar Line
- Easy Access to I-405, Broadway Bridge, Shopping, Dining, etc.
- Dedicated Storage
- Move-in Ready!