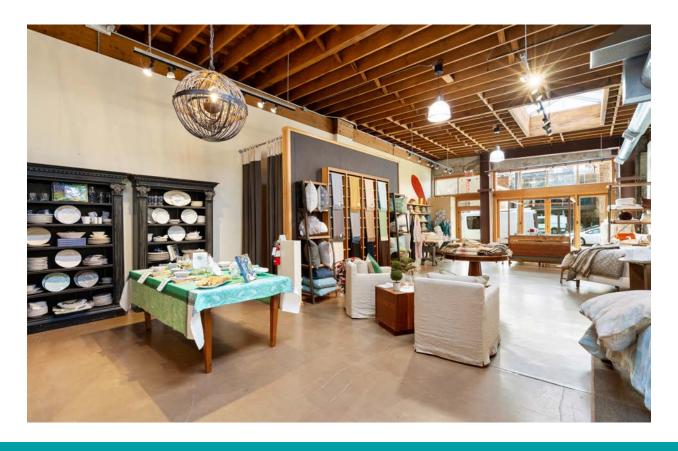

### THEBUILDING

With its unbeatable window line and beautiful accordion doors, this prime retail space is sure to attract tons of foot traffic. Recently renovated with a wide open floor plan, private bathroom and a 1662 SF basement.

#### **FEATURED AMENITIES**

- · Ground floor space
- Amazing location in the Pearl
- Great glass line w/ large windows
- Functional accordion storefront
- High exposed beam ceilings
- Skylights offer tons of natural light
- Painted concrete floors
- · Open floor plan
- Display room w/ glass walls
- Kitchenette
- Private ADA restroom
- Seismically upgraded in 2010