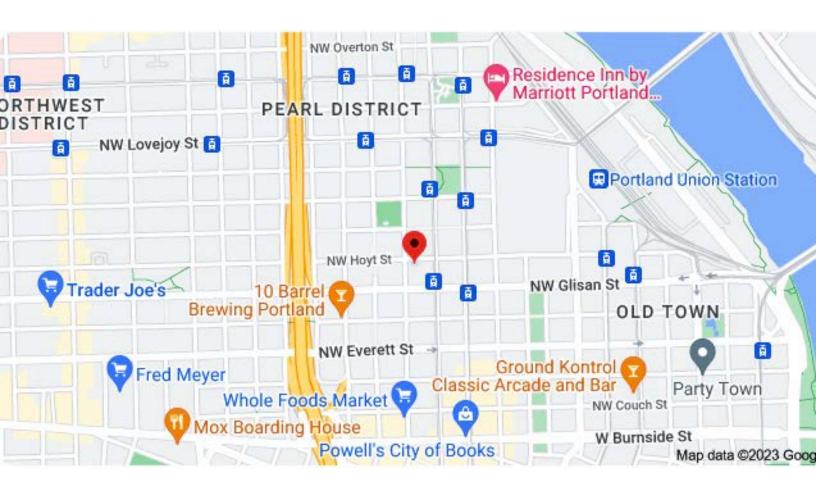

Centrally located in Portland's thriving Pearl District, this space is just steps away from main bus lines, the Streetcar, and I-405 freeway access. Also conveniently close to some of Portland's most popular shops, restaurants, and entertainment, including Abba Coffee, Naturpedic Mattresses, Powell's Books, Screen Door, Silk Road, Janken, Providence Park, and more.

## THENEIGHBORHOOD