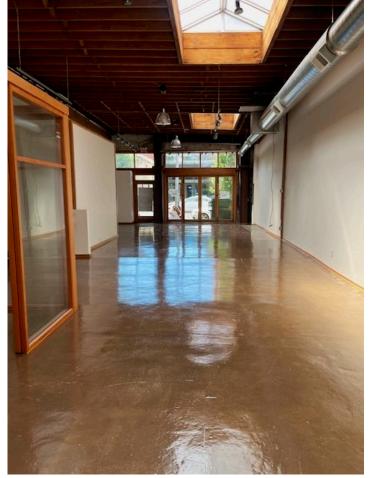

### THEBUILDING

With its unbeatable window line and beautiful accordion doors, this prime retail space is sure to attract tons of foot traffic. Recently renovated with a wide open floor plan, private bathroom and a 1662 SF basement.

#### **FEATURED AMENITIES**

- · Ground floor space
- Amazing location in the Pearl
- Great glass line w/ large windows
- Functional accordion storefront
- High exposed beam ceilings
- Skylights offer tons of natural light
- Painted concrete floors
- · Open floor plan
- Display room w/ glass walls
- Kitchenette
- Private ADA restroom
- Seismically upgraded in 2010

# THESPACE