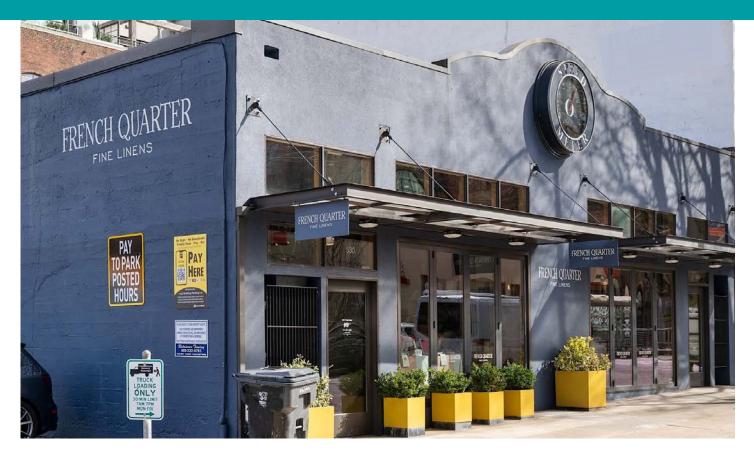

### THEBUILDING

With its unbeatable window line and beautiful accordion doors, this prime retail space is sure to attract tons of foot traffic. Recently renovated with a wide open floor plan, private bathroom and a 1662 SF basement.

Centrally located in Portland's thriving Pearl District, this space is just steps away from main bus lines, the Streetcar, and I-405 freeway access. Also conveniently close to some of Portland's most popular shops, restaurants, and entertainment, including Abba Coffee, Naturpedic Mattresses, Powell's Books, Screen Door, Silk Road, Janken, Providence Park, and more.