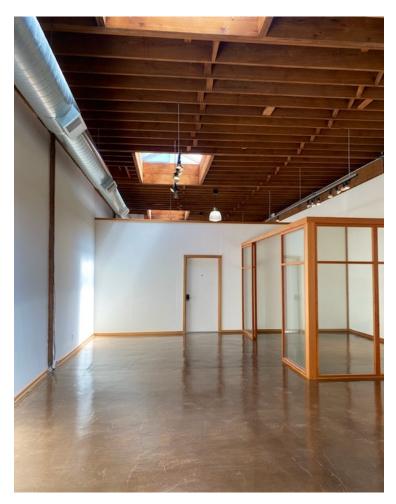

### THEBUILDING

With its unbeatable window line and beautiful accordion doors, this prime retail space is sure to attract tons of foot traffic. Recently renovated with a wide open floor plan, private bathroom and a 1662 SF basement.

#### **FEATURED AMENITIES**

- · Ground floor space
- Amazing location in the Pearl
- Great glass line w/ large windows
- Functional accordion storefront
- High exposed beam ceilings
- Skylights offer tons of natural light
- Painted concrete floors
- · Open floor plan
- Display room w/ glass walls
- Kitchenette
- Private ADA restroom
- Seismically upgraded in 2010