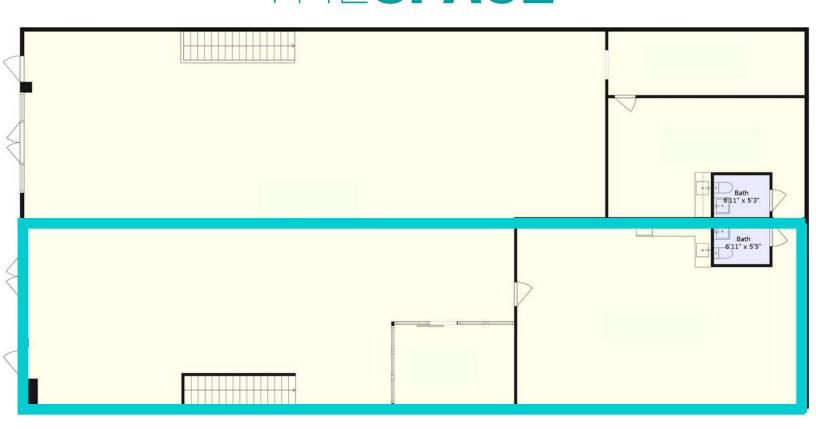

# THESPACE

### **528 NW 11TH AVE.**

Retail Space: 2500 SF \$28/SF + NNN

Basement Storage: 1662 SF \$6/SF \* (\*No charge for 1st year)