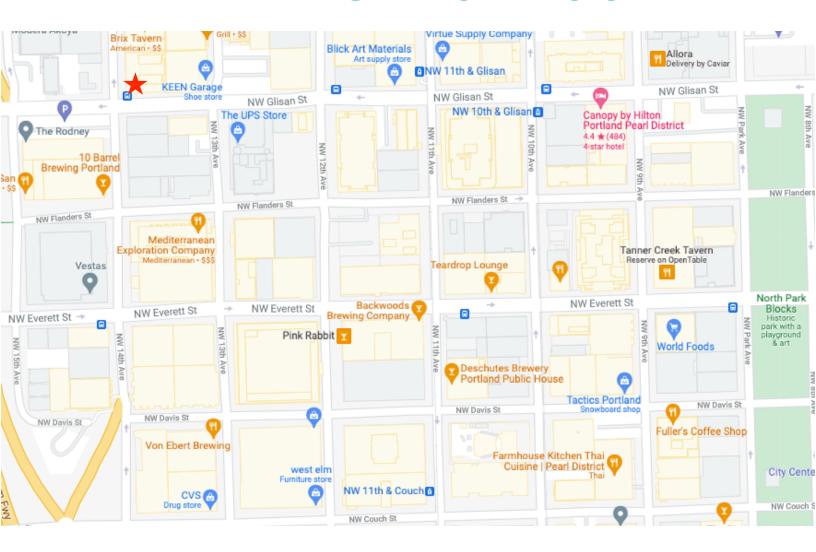

## THENEIGHBORHOOD

### **SHOP**

Whole Foods

Mud Bay

Blick Art Supply

North Face

World Foods

Room & Board

French Quarter Linen

Flor Wines

DWR

Blu Dot

#### **EAT**

Umbria Coffee

River Pig

Open Tandoor

Cider Riot

Khao San

Brix Tavern

Andina

Lemon Drop

10 Barrel Brewing

### **PLAY**

Rev'd Indoor Cycling

Canopy by Hilton

YoYoYoga

Back Pedal Brewing

Powell's Books

24 Hour Fitness

F-45 Training

PDX Playdate

First Thursday

The information contained herein has been obtained from sources we deem reliable. We do not guarantee its accuracy. All information should be verified prior to purchase or lease.