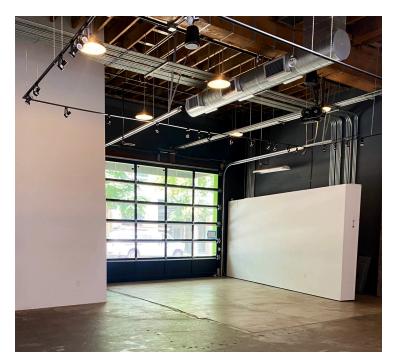

## THE BUILDING

Located on the busy corner of NW Glisan and 14th, this space is full of natural light from the glass wall windows and high ceilings. Previously Elisabeth Jones Art Gallery, this space has the perfect layout for a unique, creative office. With its industrial feel, polished concrete floors, and roll up garage door, this is the perfect floor plan for a collaborative work environment! Fantastic location next to brand new Rev'd Indoor Cycling, with street frontage on 2 sides and easy access to I-405 and Highway 26. This amazing space is perfect to showcase your business with its high foot and car traffic!

## **Highlights:**

- **♦** 2 Large Main Rooms
- ✦ Roll-Up Door
- **♦** 3 Storage Spaces
- ◆ Exposed Beam Ceilings
- **→** Huge Skylights
- ◆ 3 Restrooms & 1 Shower

- ◆ High Foot & Street Traffic
- ◆ Upper Level Mezzanine
- ◆ Vaulted Ceilings
- ♦ Walk Score: 99
- ♦ Bike Score: 97
- **♦** Transit Score: 95