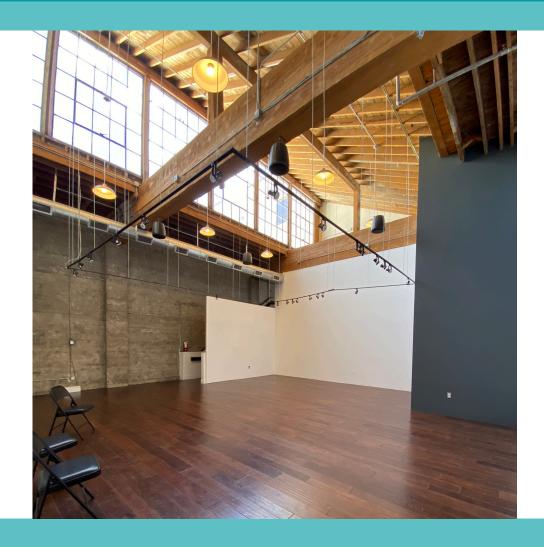

## THE BUILDING

Located on the busy corner of NW Glisan and 14th, this space is full of natural light from the glass wall windows and high ceilings. Previously Elisabeth Jones Art Gallery, this space has the perfect layout for a unique, creative office. With its industrial feel, polished concrete floors, and roll up garage door, this is the perfect floor plan for a collaborative work environment! Fantastic location next to brand new Rev'd Indoor Cycling, with street frontage on 2 sides and easy access to I-405 and Highway 26. This amazing space is perfect to showcase your business with its high foot and car traffic!

## **Highlights:**

- **♦** 2 Large Main Rooms
- ✦ Roll-Up Door
- **♦** 3 Storage Spaces
- ◆ Exposed Beam Ceilings
- **→** Huge Skylights
- ◆ 3 Restrooms & 1 Shower

- ◆ High Foot & Street Traffic
- ◆ Upper Level Mezzanine
- ◆ Vaulted Ceilings
- ♦ Walk Score: 99
- ♦ Bike Score: 97
- **♦** Transit Score: 95