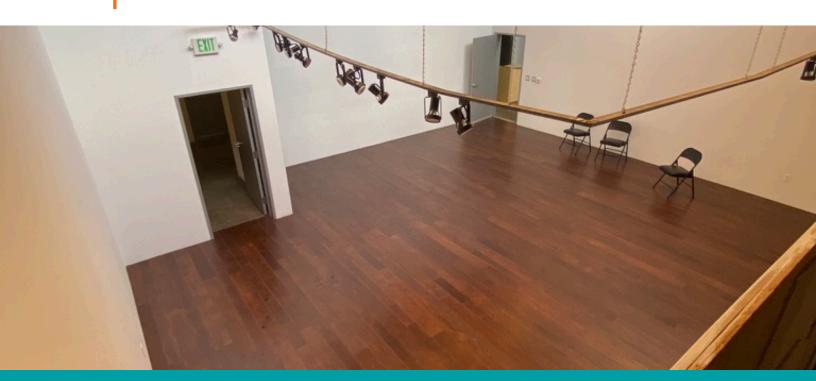

## **Highlights:**

- **♦** 2 Large Main Rooms
- ✦ Roll-Up Door
- **♦** 3 Storage Spaces
- ◆ Exposed Beam Ceilings
- **→** Huge Skylights
- ◆ 3 Restrooms & 1 Shower

- ◆ High Foot & Street Traffic
- ◆ Upper Level Mezzanine
- ◆ Vaulted Ceilings
- ♦ Walk Score: 99
- ♦ Bike Score: 97
- **♦** Transit Score: 95