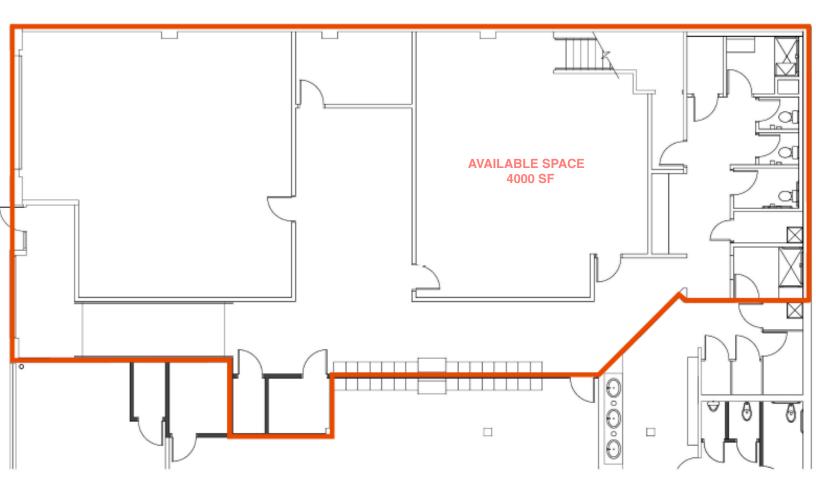

# FLOOR PLAN

## **Highlights:**

- **♦** 2 Large Main Rooms
- ✦ Roll-Up Door
- **♦** 3 Storage Spaces
- ◆ Exposed Beam Ceilings
- **→** Huge Skylights
- ◆ 3 Restrooms & 1 Shower

- ◆ High Foot & Street Traffic
- ◆ Upper Level Mezzanine
- ◆ Vaulted Ceilings
- ♦ Walk Score: 99
- ♦ Bike Score: 97
- **♦** Transit Score: 95